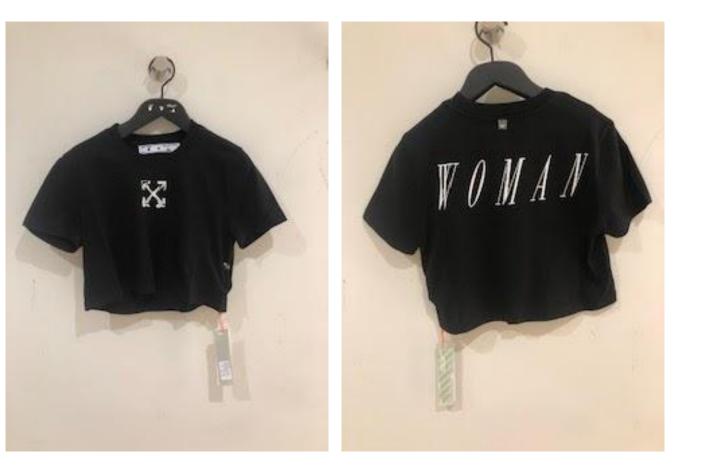

Colour: White Black

Retail Price: £300.00 60% OFF

Woman Casual Tee

**Colour:** White Black

Retail Price: £200.00 57% OFF

Woman Casual Tee

Colour: Black White

Retail Price: £200.00 57% OFF