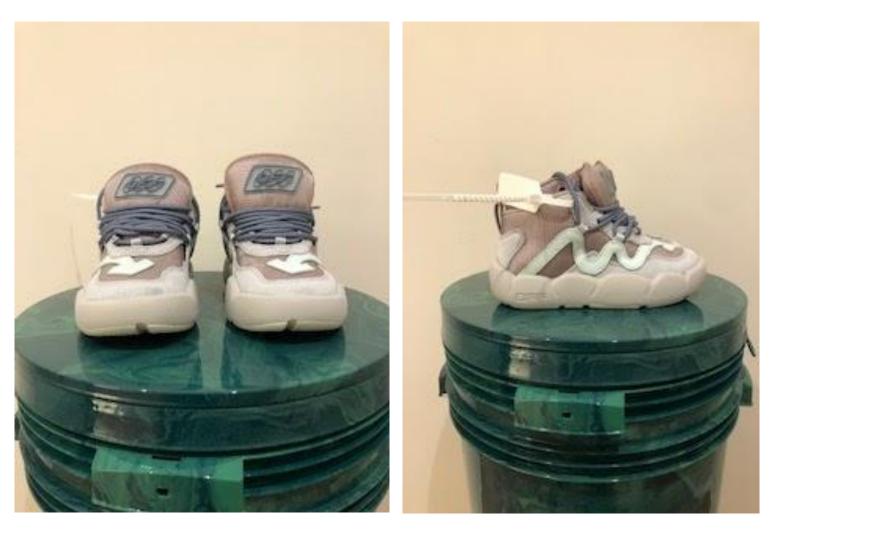

#### NEW ARROW LOW VULCANIZED

**Colour:** Multicolor Blue

Retail Price: £295.00 40% OFF

> Outlet Price: £177.00