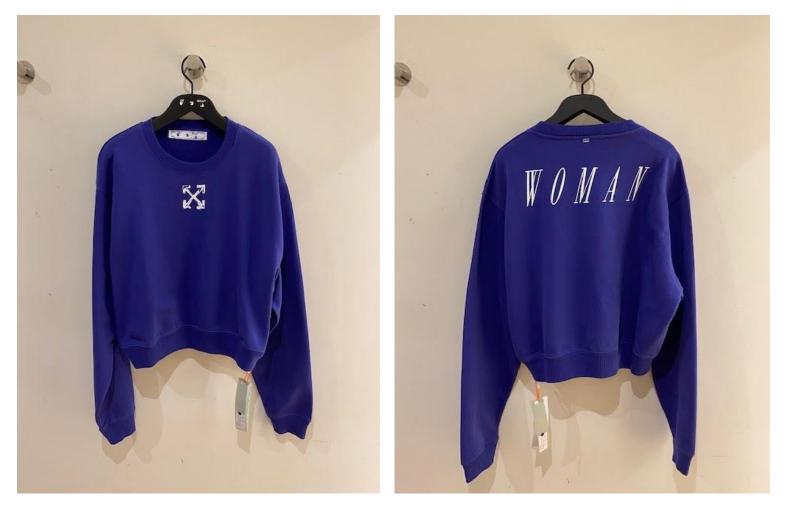

Colour: White Black

Retail Price: £300.00 60% OFF

Woman Casual Tee

**Colour:** White Black

Retail Price: £200.00 57% OFF

Woman Casual Tee

Colour: Black White

Retail Price: £200.00 57% OFF