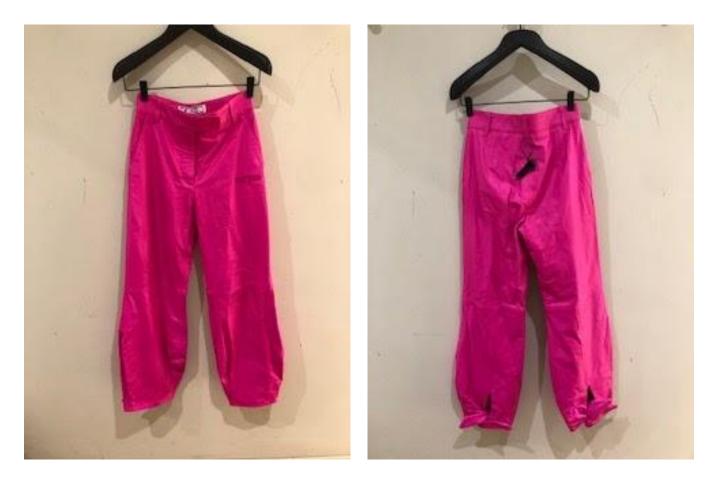

#### LEATHER BOW PANTS

**Colour:** Fuchsia No Color

**Retail Price:** £1345.00 **40% OFF** 