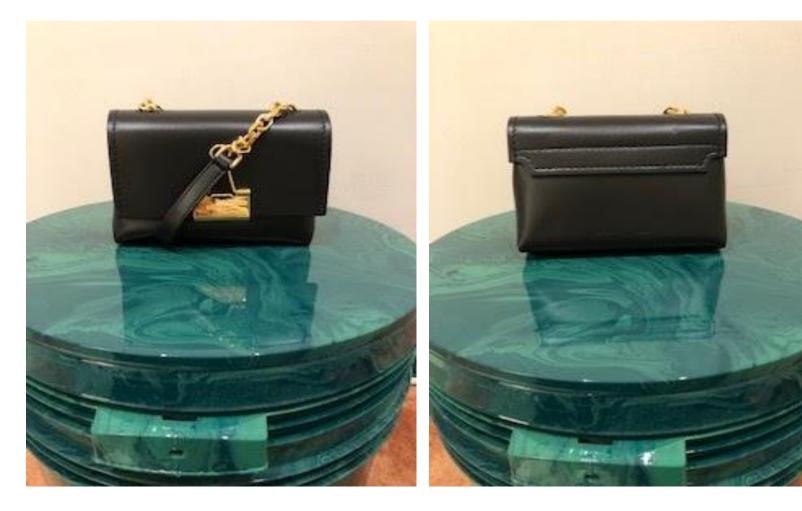

#### Matelasse Mini Flap Bag

Colour: Black No Color

Retail Price: £880.00 40% OFF

> Outlet Price: £528.00

Matelasse Flap Bag

Colour: Black No Color

Retail Price: £1030.00 40% OFF

**Outlet Price:** £618.00