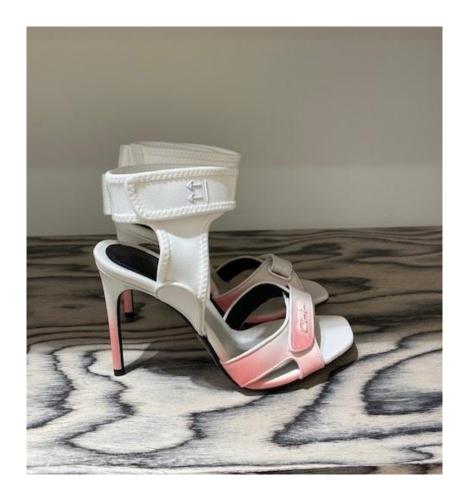

#### **DEGRADE SURF SANDAL**

**Colour:** White No Color

Retail Price: £960.00 40% OFF

> Outlet Price: £576.00