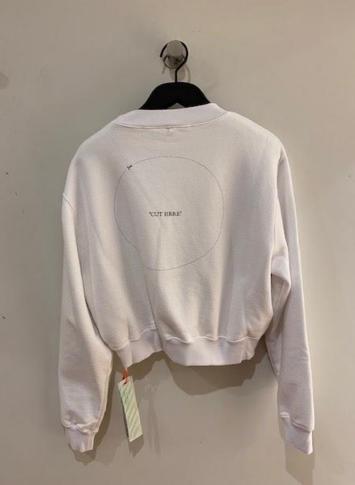

#### **COULISSE T-SHIRT DRESS**

**Colour:** Black White

Retail Price: £375.00 35% OFF