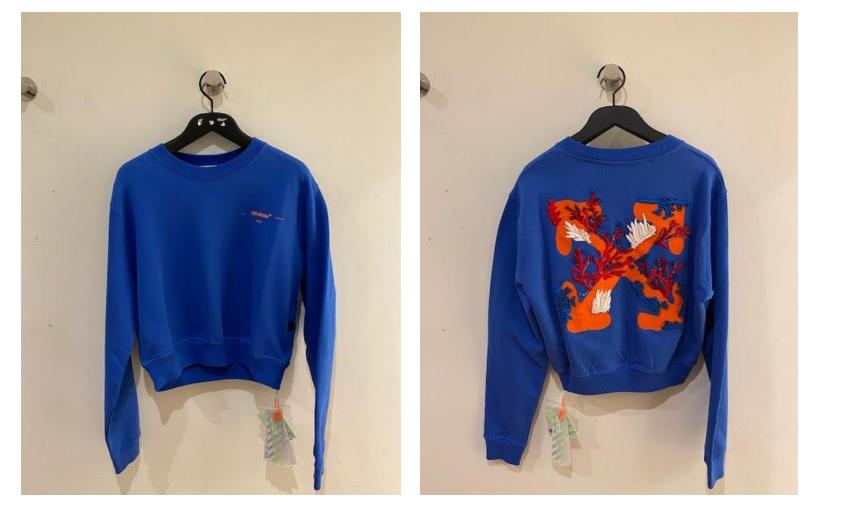

Colour: Blue Red

Retail Price: £745.00 57% OFF

Spray Arrow Crop Crewneck

**Colour:** Blue White

Retail Price: £375.00 57% OFF

**Meteor Crewneck** 

**Colour:** White Blue

Retail Price: £375.00 57% OFF