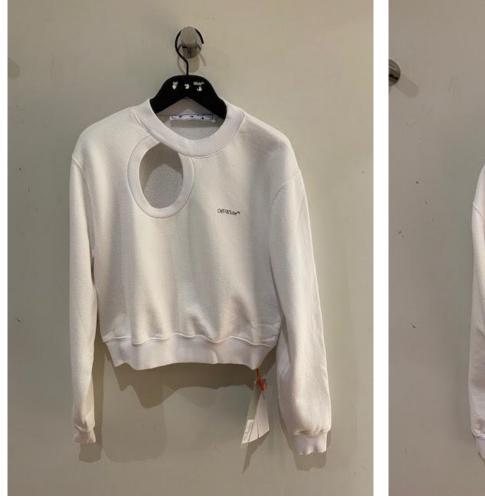

#### **COULISSE T-SHIRT DRESS**

**Colour:** Black White

Retail Price: £375.00 35% OFF