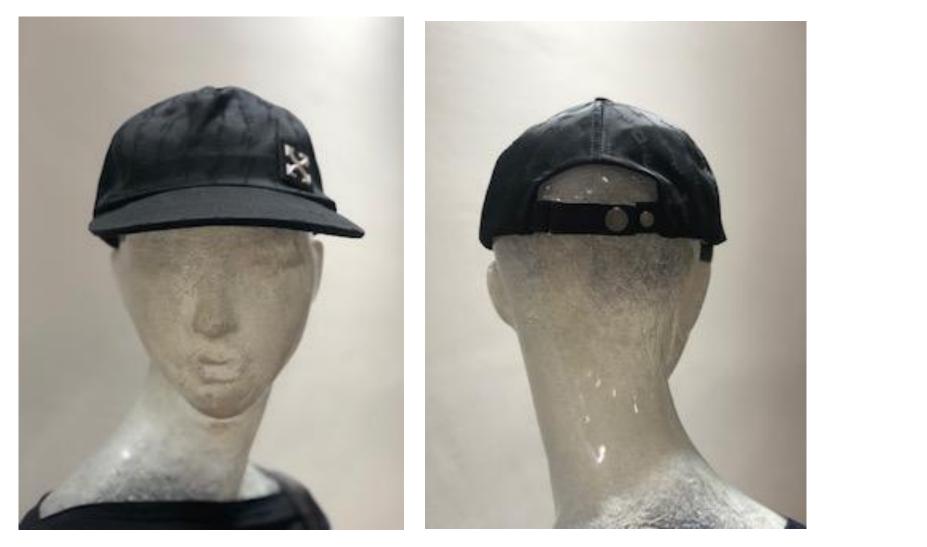

#### **NEW BASEBALL CAP**

Colour: CORAL RED

 Retail Price:

 £190.00
 40% OFF

**BASEBALL CAP** 

Colour: WHITE BLACK

Retail Price: £175.00 40% OFF