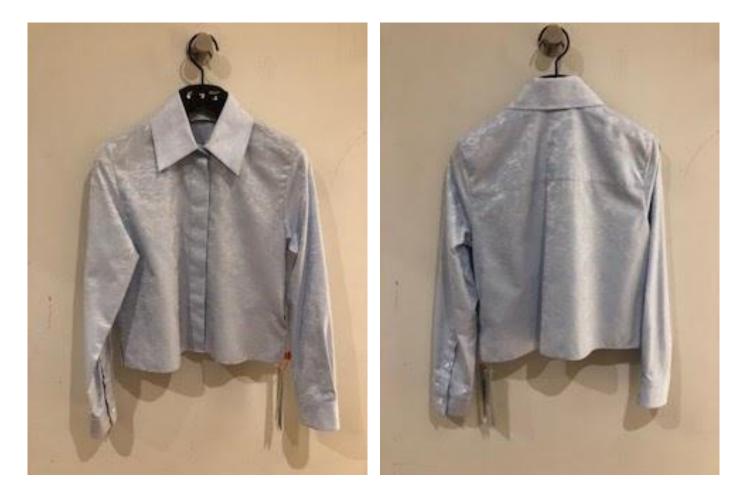

#### WAVES BASEBALL KNOT SHIRT

**Colour:** Light Blue White

Retail Price: <u>£400.00</u> 40% OFF

**Outlet Price:** 

#### WAVES CROPPED SHIRT

**Colour:** Light Blue White

Retail Price: £425.00 40% OFF

**Outlet Price:** 