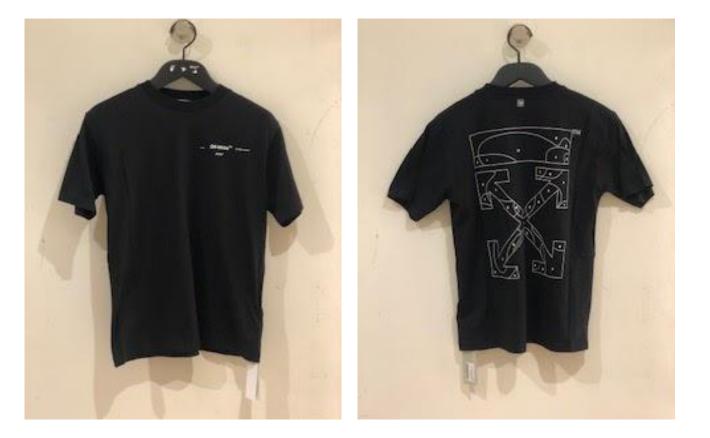

### PUZZLE ARROW CASUAL TEE

**Colour:** Black White

**Retail Price:** £295.00 **35% OFF** 

> Outlet Price: £147.00