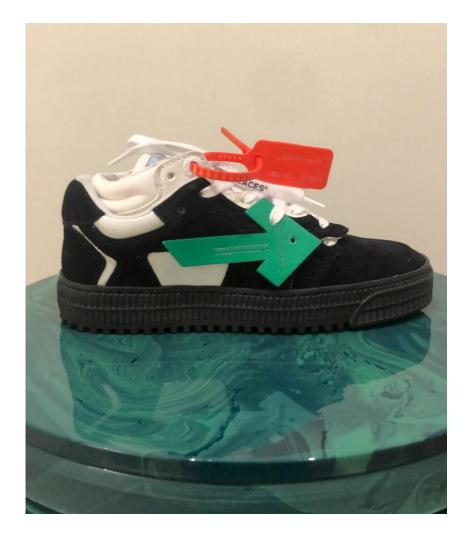

#### NEW ARROW LOW VULCANIZED

**Colour:** Multicolor Blue

Retail Price: £295.00 40% OFF

> Outlet Price: £177.00