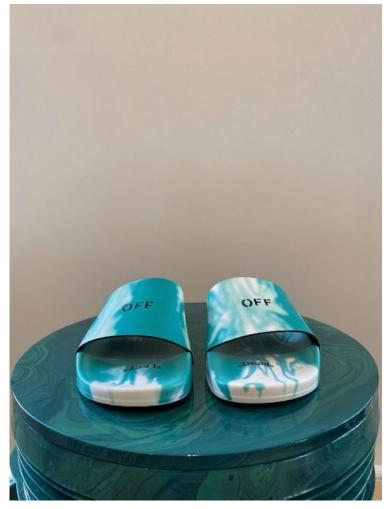

#### **Tie Dye Pool Slider**

**Colour:** Light Green No Color

Retail Price: £210.00 40% OFF

> Outlet Price: £126.00