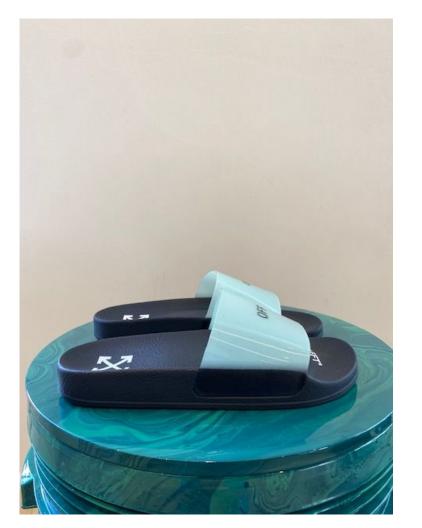

#### **Pool Slider**

**Colour:** Light Blue No color

Retail Price: <u>£130.00</u> 40% OFF

#### **Tie Dye Pool Slider**

**Colour:** Light Green No Color

Retail Price: £210.00 40% OFF

> Outlet Price: £126.00