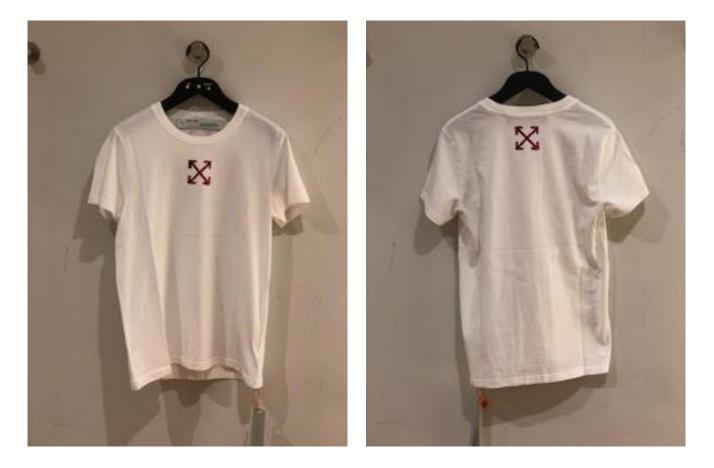

### PUZZLE ARROW CASUAL TEE

**Colour:** Black White

**Retail Price:** £295.00 **35% OFF** 

> Outlet Price: £147.00