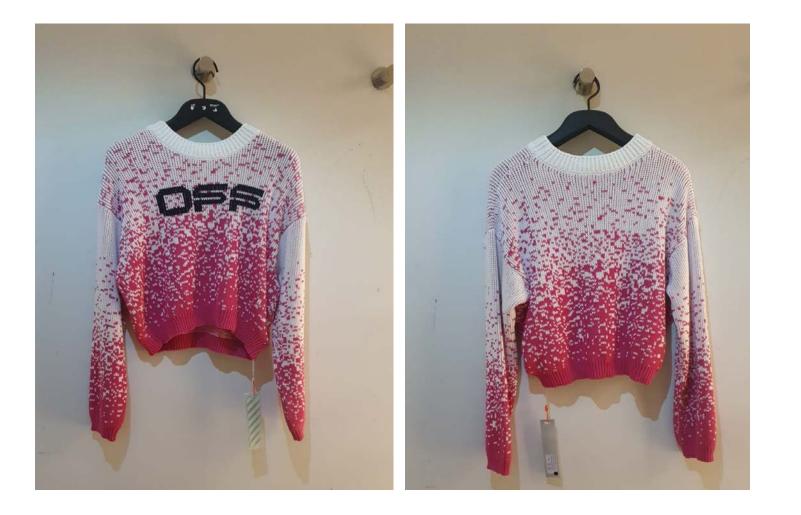

#### **NEW LOGO KNIT SWEATER**

Colour: Red Grey

Retail Price: £460.00 60% OFF

Degrade Logo Knit Sweater

**Colour:** White Fuchsia

Retail Price: £470.00 60% OFF