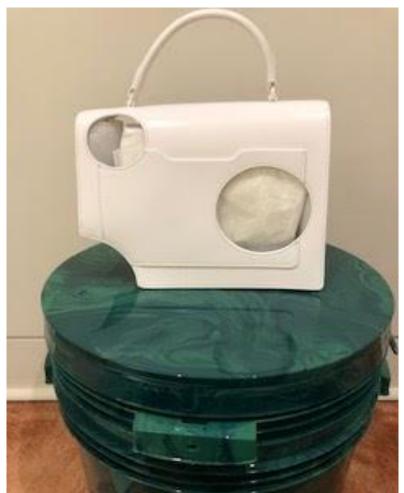

# White White White MOW Bicester Village

Women's Bag

Mini Box Bag

Colour: Red White

Retail Price: £695.00 40% OFF

> **Outlet Price:** £417.00

Baby Box Bag

Colour: Red White