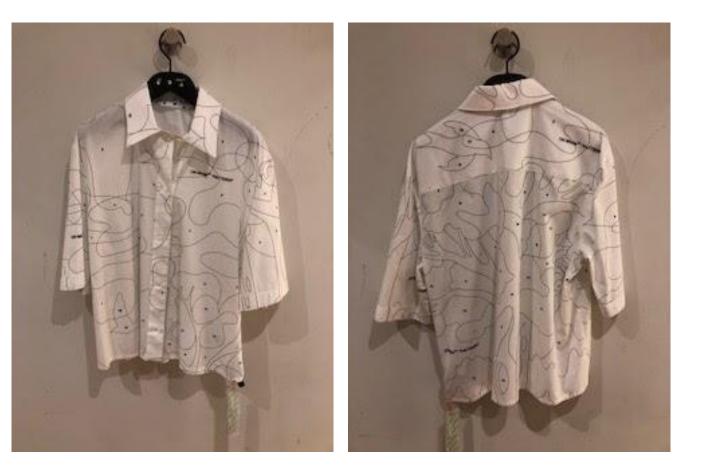

#### ARROW SKETCH CASUAL TEE

**Colour:** Black White

Retail Price: £210.00 35% OFF

> Outlet Price: £137.00

#### ARROW SKETCH CASUAL TEE

**Colour:** Pale Blue White

Retail Price: £210.00 35% OFF

> Outlet Price: £137.00

SPRAY ARROW CROP CASUAL TEE

> **Colour:** Black White

Retail Price: £175.00 35% OFF