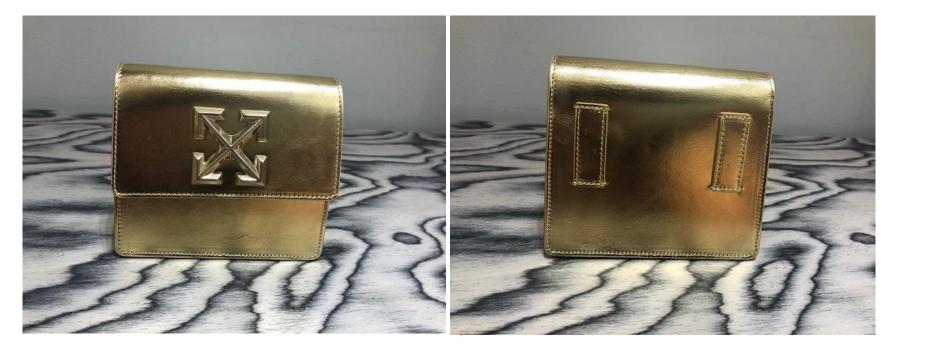

# White White White MOW Bicester Village

Women's Bag

Mini Box Bag

Colour: Red White

Retail Price: £695.00 40% OFF

> **Outlet Price:** £417.00

Baby Box Bag

Colour: Red White