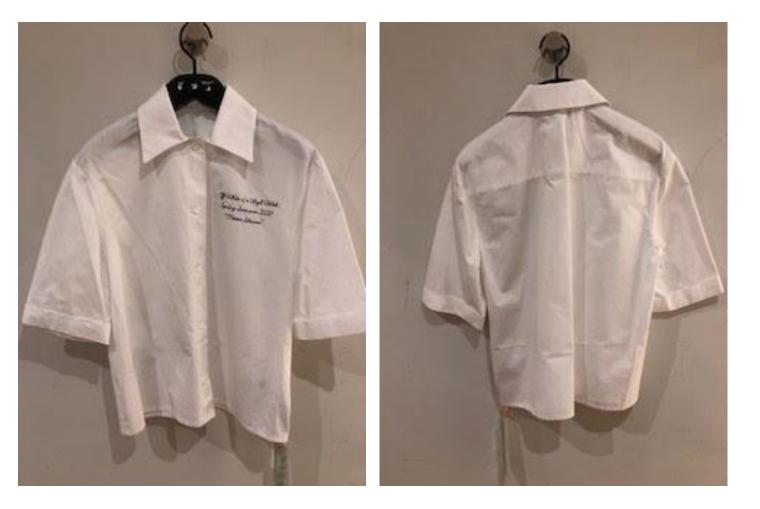

#### **POPELINE BOWLING SHIRT**

**Colour:** White Black

Retail Price: £425.00 40% OFF

#### **POPELINE CROPPED SHIRT**

**Colour:** White Black

Retail Price: £425.00 40% OFF