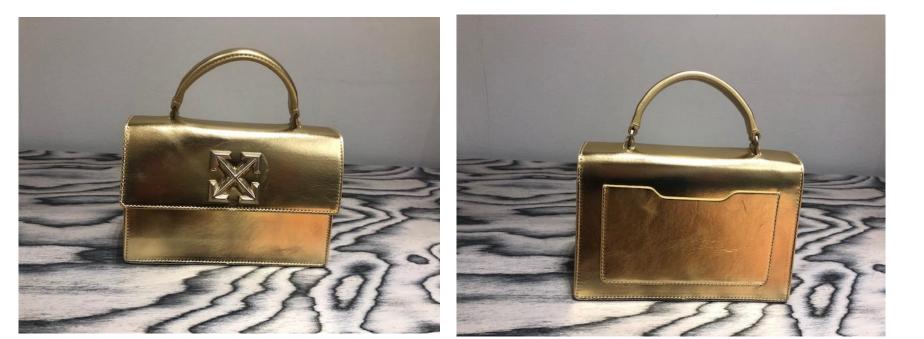

# White White White MOW Bicester Village

Women's Bag

Mini Box Bag

Colour: Red White

Retail Price: £695.00 40% OFF

> **Outlet Price:** £417.00

Baby Box Bag

Colour: Red White