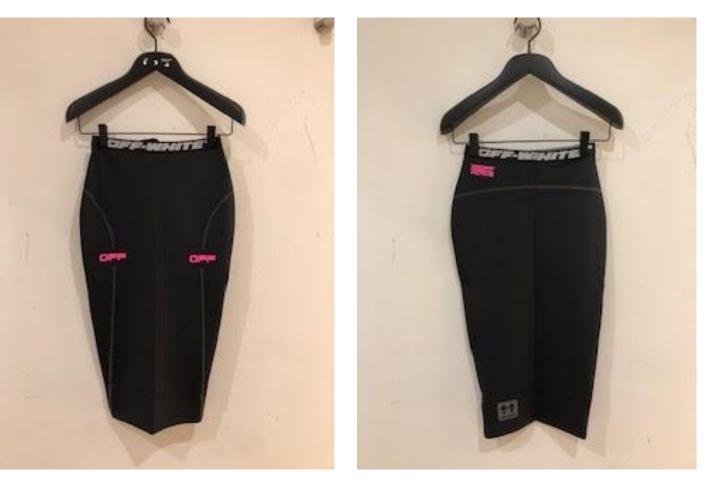

#### **ACTIVE PENCIL SKIRT**

**Colour:** Black Fuchsia

**Retail Price:** £365.00 **40% OFF** 