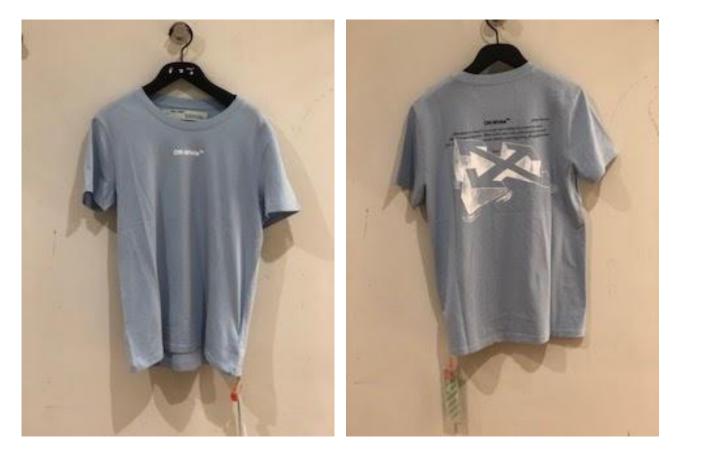

#### PUZZLE ARROW CASUAL TEE

**Colour:** White Multicolor

Retail Price: £295.00 35% OFF

> Outlet Price: £147.00

### PUZZLE ARROW CASUAL TEE

**Colour:** Black White

**Retail Price:** £295.00 **35% OFF** 

> Outlet Price: £147.00