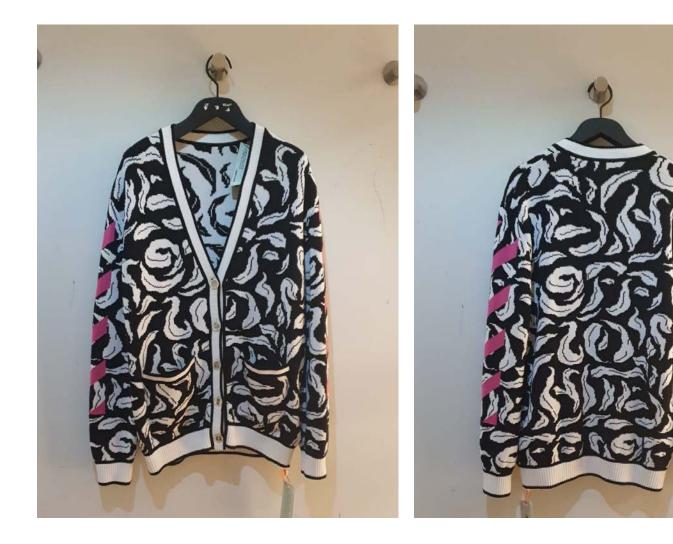

#### Leaves Illusion Knit Cardigan

Colour: Black White

Retail Price: £1120.00 60% OFF

> Outlet Price: £437.00

Degrade Oversize Crewneck

**Colour:** White Fuchsia

Retail Price: £535.00 57% OFF

Embr Corals Crop Crewneck