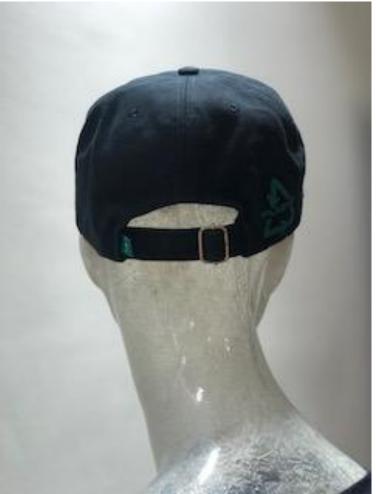

#### **BUCKET HAT**

Colour: BLACK FUCHSIA

Retail Price: £190.00 40% OFF

LOGO BASEBALL CAP

Colour: BLACK NO COLOR

Retail Price: £190.00 40% OFF

UNIVERSAL KEY 5 PANEL CAP

> Colour: BLACK GREEN