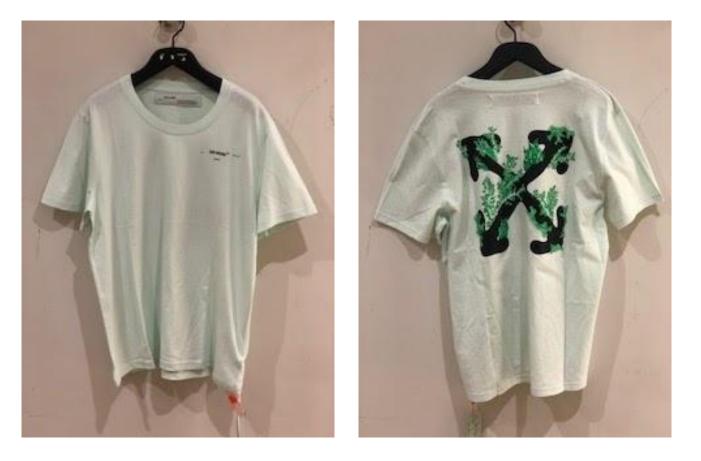

#### CORALS PRINT CASUAL TEE

**Colour:** Light Blue Black

Retail Price: £235.00 35% OFF

> Outlet Price: £153..00

#### CORALS PRINT CASUAL TEE

**Colour:** Black White

Retail Price: £235.00 35% OFF

> Outlet Price: £153..00