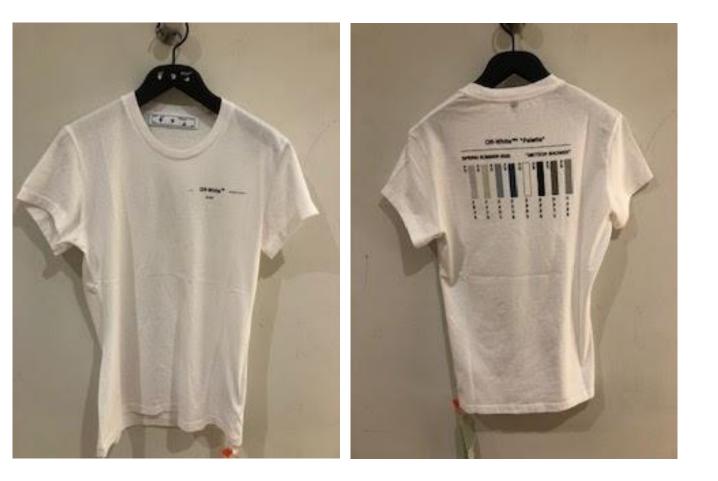

ur:** White Multicolor

Retail Price: £295.00 35% OFF

> Outlet Price: £147.00





### PUZZLE ARROW CASUAL TEE

**Colour:** Black White

**Retail Price:** £295.00 **35% OFF** 

> Outlet Price: £147.00





#### CORALS PRINT CASUAL TEE

**Colour:** Light Blue Black

Retail Price: £235.00 35% OFF

> Outlet Price: £153..00





#### CORALS PRINT CASUAL TEE

**Colour:** Black White

Retail Price: £235.00 35% OFF

> Outlet Price: £153..00





#### PAINTED ARROW CASUAL TEE

**Colour:** White Fuchsia

Retail Price: £170.00 35% OFF

> Outlet Price: £111.00





#### ARROW SKETCH CASUAL TEE

**Colour:** Black White

Retail Price: £210.00 35% OFF

> Outlet Price: £137.00





#### **Painted Arrows Casual Tee**

**Colour:** Black Fuchsia

Retail Price: £170.00 35% OFF

**Outlet Price:** £111.00





#### METEOR PALETTE FIT TEE

### **Colour:** White Multicolor

Retail Price: £200.00 35% OFF

> Outlet Price: £130.00





#### ARROW SKETCH CASUAL TEE

**Colour:** Pale Blue White

Retail Price: £210.00 35% OFF

> Outlet Price: £137.00





SPRAY ARROW CROP CASUAL TEE

> **Colour:** Black White

Retail Price: £175.00 35% OFF







#### **SPAGHETTI STRAP TOP**

**Colour:** White Black

**Retail Price:** £160.0035% OFF

**Outlet Price:** 





### ACTIVE SEAMLESS CROP TOP

**Colour:** Black White

Retail Price: £175.00 35% OFF

**Outlet Price:** 





#### ACTIVE SEAMLESS CROP TOP

**Colour:** White Black

Retail Price: £175.00 35% OFF

**Outlet Price:** 





Active Bra Top

Colour: Black White

Retail Price: £250.00 40% OFF



# OFF

# **OFF-WHITE OUTLET WINTER 2020**

Active Seamless