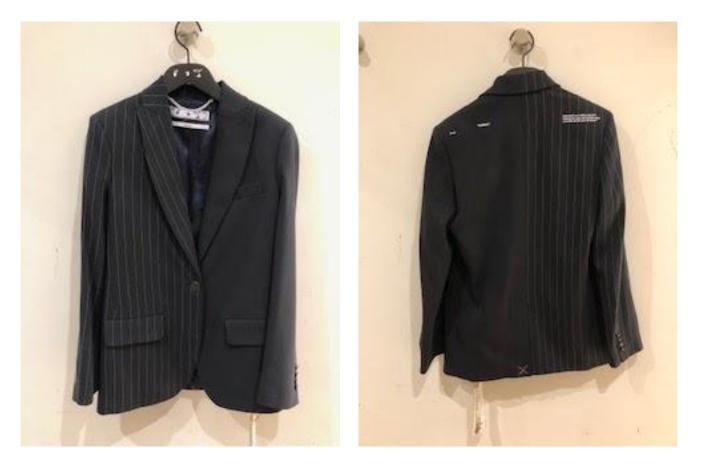

# White White White MOW Bicester Village

Women's Jackets

PINSTRIPE TOMBOY JACKET

> **Colour:** Blue No Color

 Retail Price:

 £1320.00
 40% OFF