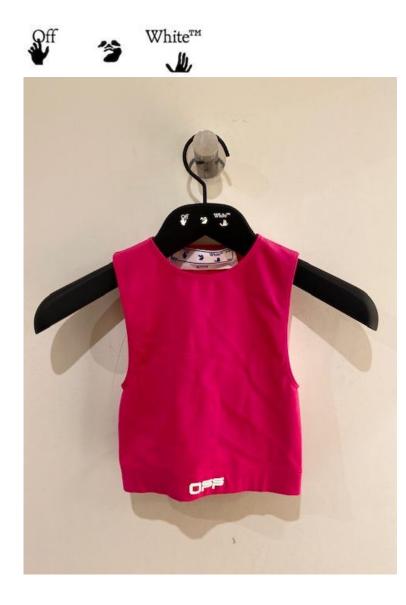

# **OFF-WHITE OUTLET WINTER 2020**

Active Seamless Crop Top

**Colour:** Blue White

Retail Price: £175.00 60% OFF

Active Seamless Crop Top

**Colour:** Fuchsia White

Retail Price: £175.00 60% OFF

**Rib Wifebeater Top** 