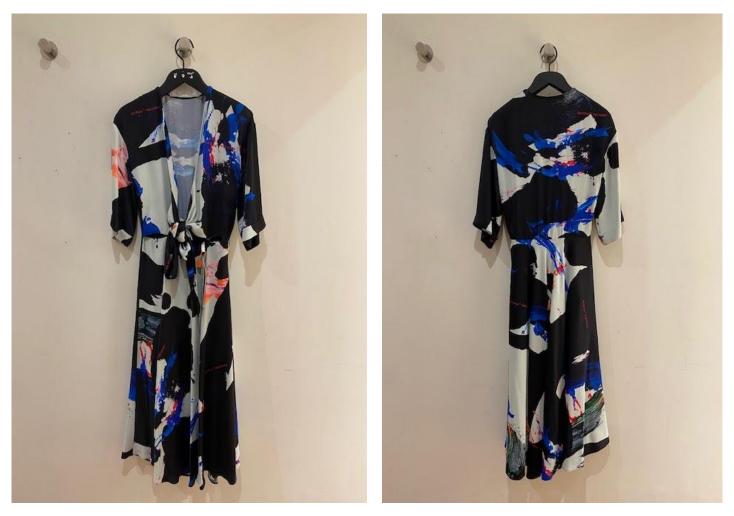

#### Mariacarla Wrap Dress

**Colour:** White Blue

Retail Price: £605.00 60% OFF

Brushstrokes Romantic Dress

> **Colour:** Black Grey

Retail Price: £1080.00 60% OFF

Waves Wrap Panel Shirt

Light Blue White