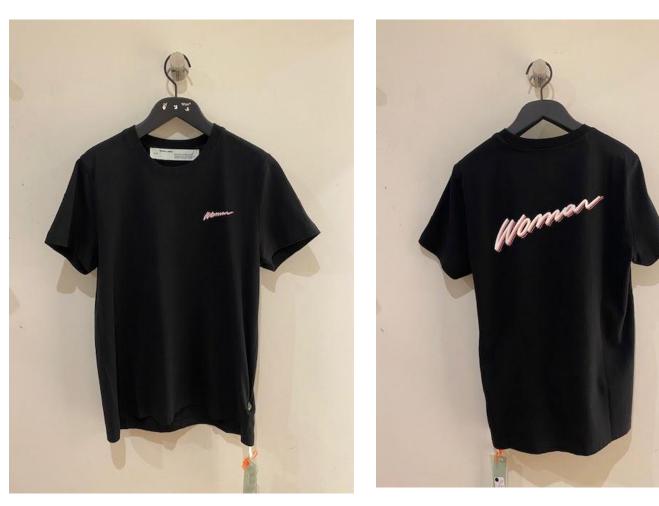

Colour: White Black

Retail Price: £300.00 60% OFF

Woman Casual Tee

**Colour:** White Black

Retail Price: £200.00 57% OFF

Woman Casual Tee

Colour: Black White

Retail Price: £200.00 57% OFF