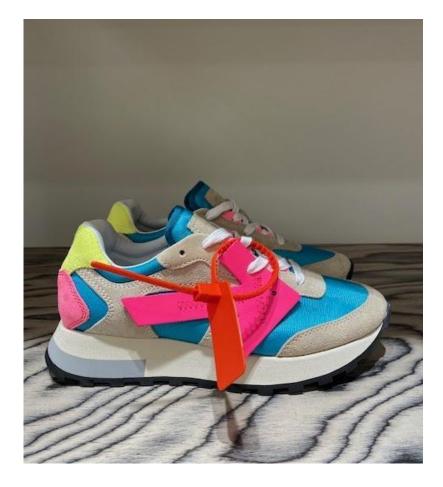

#### NEW ARROW LOW VULCANIZED

**Colour:** Multicolor Blue

Retail Price: £295.00 40% OFF

> Outlet Price: £177.00