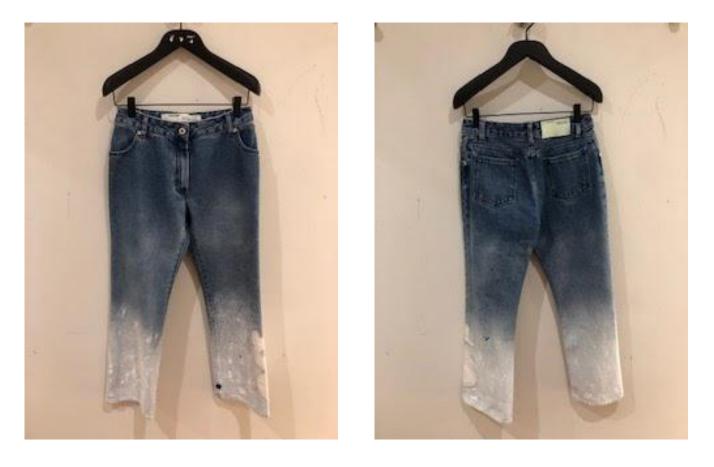

#### SHAPE CROPPED LEG

**Colour:** Bleach Bleach

Retail Price: <del>£535.00</del> 60% OFF