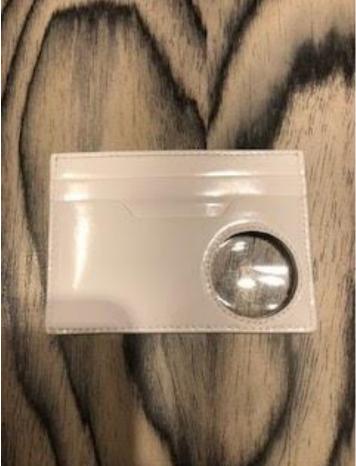

#### HOLE NEW CARD HOLDER

Colour: WHITE NO COLOR

Retail Price: £160.00 60% OFF