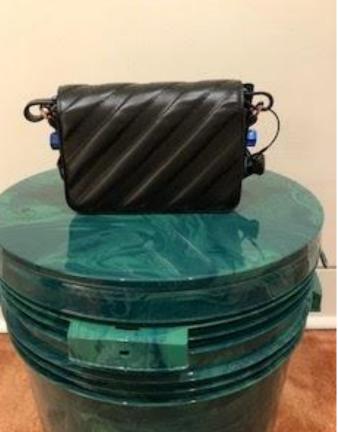

#### Matelasse Mini Flap Bag

Colour: Black No Color

Retail Price: £880.00 40% OFF

> Outlet Price: £528.00

Matelasse Flap Bag

Colour: Black No Color

Retail Price: £1030.00 40% OFF

**Outlet Price:** £618.00