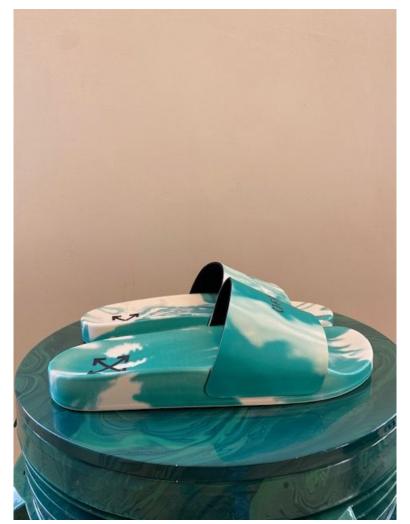

#### **Tie Dye Pool Slider**

**Colour:** Light Green No Color

Retail Price: £210.00 40% OFF

> Outlet Price: £126.00