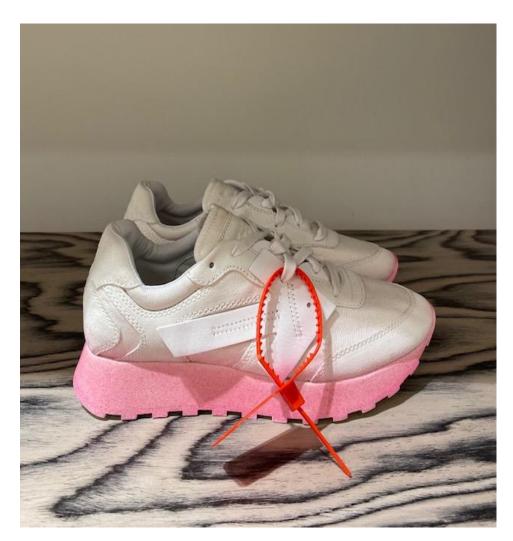

#### **DEGRADE HG RUNNER**

**Colour:** WHITE FUCHSIA

Retail Price: £460.00 35% OFF

> Outlet Price: £315.00

#### **HG RUNNER**

**Colour:** WHITE FUCHSIA

Retail Price: £460.00 40% OFF

> Outlet Price: £276.00

#### **HG RUNNER**

**Colour:** BLACK WHITE

Retail Price: £460.00 40% OFF

> Outlet Price: £276.00

#### **HG RUNNER**

**Colour:** VIOLET CORAL RED

Retail Price: £460.00 40% OFF

> Outlet Price: £276.00