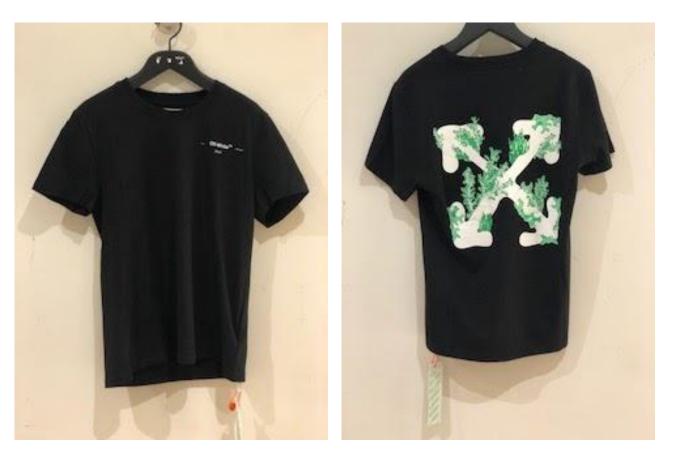

#### CORALS PRINT CASUAL TEE

**Colour:** Black White

Retail Price: £235.00 35% OFF

> Outlet Price: £153..00