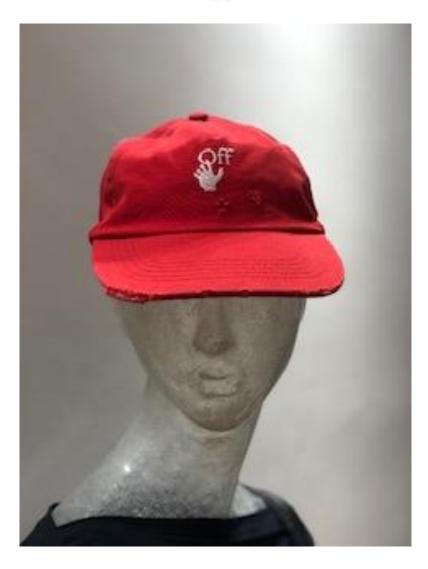

#### **BUCKET HAT**

Colour: BLACK FUCHSIA

Retail Price: £190.00 40% OFF

LOGO BASEBALL CAP

Colour: BLACK NO COLOR

Retail Price: £190.00 40% OFF

UNIVERSAL KEY 5 PANEL CAP

> Colour: BLACK GREEN