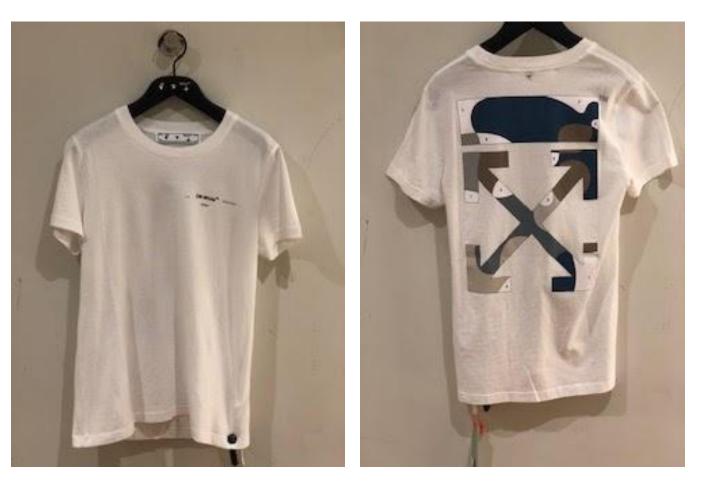

#### PUZZLE ARROW CASUAL TEE

**Colour:** White Multicolor

Retail Price: £295.00 35% OFF

> Outlet Price: £147.00