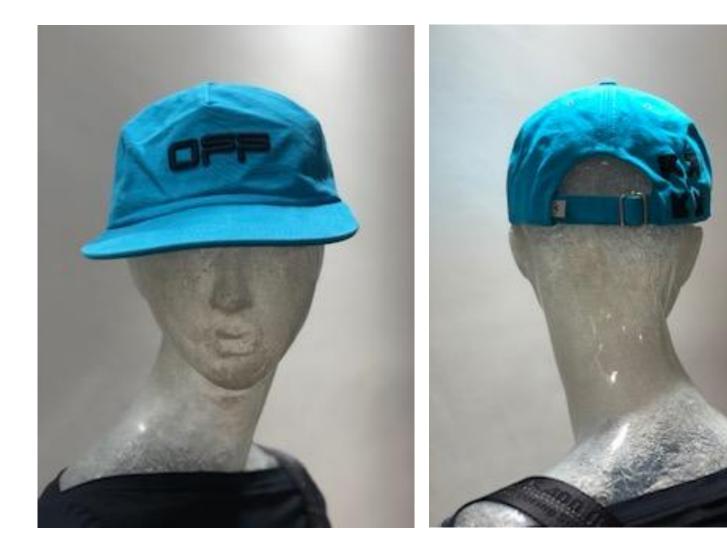

#### **NEW BASEBALL CAP**

Colour: CORAL RED

 Retail Price:

 £190.00
 40% OFF

**BASEBALL CAP** 

Colour: WHITE BLACK

Retail Price: £175.00 40% OFF