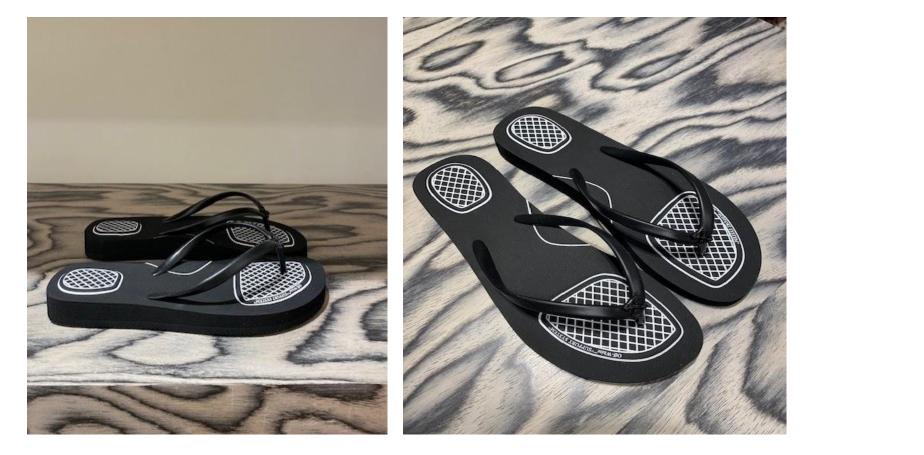

#### **SPIKE PUMP**

**Colour:** Black No Color

**Retail Price:** £545.00 **40% OFF** 

Micro Beach Flip Flop

**Colour:** Black No Color

**Retail Price:** £95.00 60% OFF