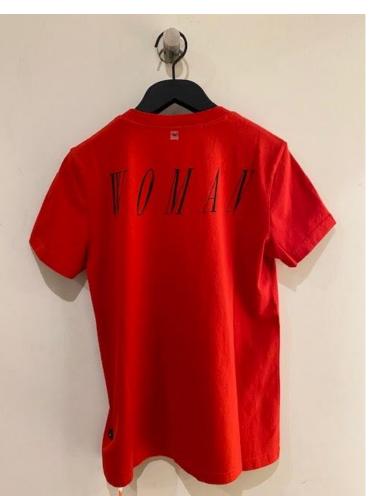

#### **Clouds Allover Casual Tee**

**Colour:** White Black

Retail Price: £225.00 57% OFF

Tie Dye Casual Tee

Colour: Light Blue Black

Retail Price: £250.00 57% OFF

Spray Arrow Casual Tee

Colour: Red Black