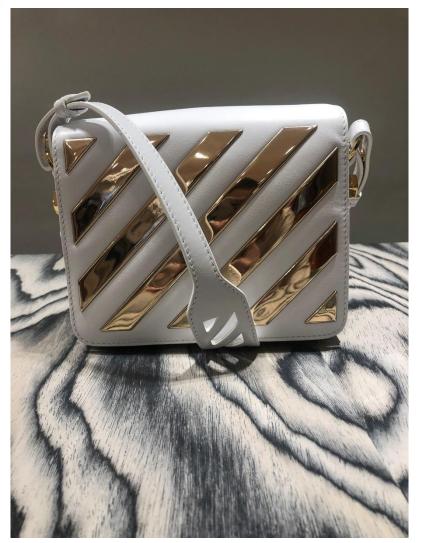

**Diag Round Bag** 

Colour: Off White Black

Retail Price: £575.00 40% OFF

> Outlet Price: £345.00

**Diag Round Bag** 

Colour: Black White

Retail Price: £575.00 40% OFF

**Outlet Price:** £345.00