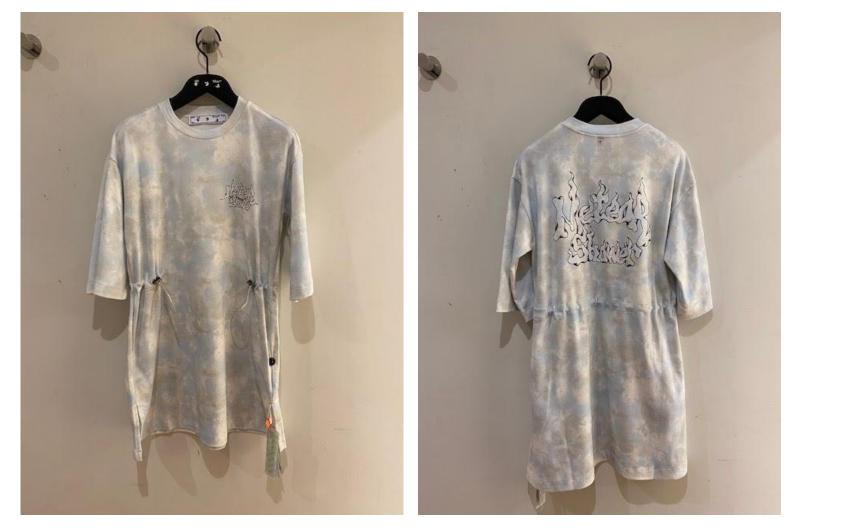

#### METEOR PALETTE FIT TEE

### **Colour:** White Multicolor

Retail Price: £200.00 35% OFF

> Outlet Price: £130.00