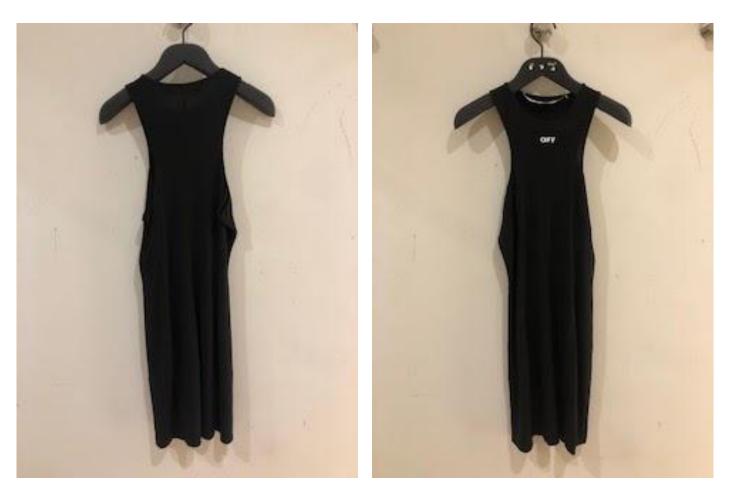

#### **COULISSE T-SHIRT DRESS**

**Colour:** Black White

Retail Price: £375.00 35% OFF