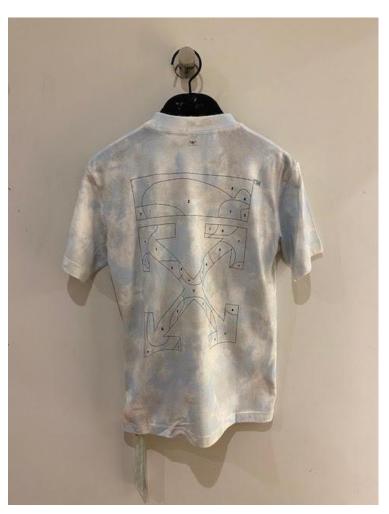

#### **Clouds Allover Casual Tee**

**Colour:** White Black

Retail Price: £225.00 57% OFF

Tie Dye Casual Tee

Colour: Light Blue Black

Retail Price: £250.00 57% OFF

Spray Arrow Casual Tee

Colour: Red Black