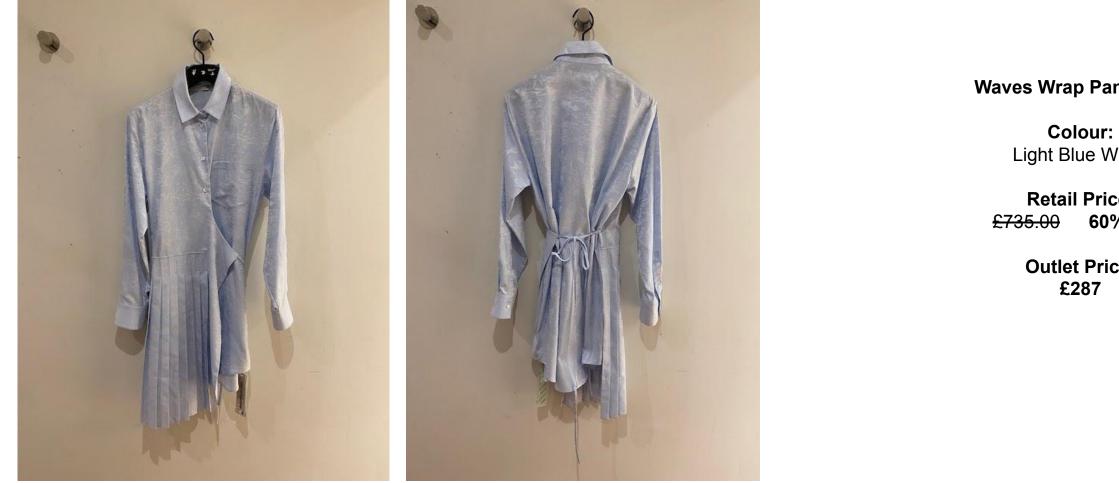

#### Mariacarla Wrap Dress

**Colour:** White Blue

Retail Price: £605.00 60% OFF

Brushstrokes Romantic Dress

> **Colour:** Black Grey

Retail Price: £1080.00 60% OFF

Waves Wrap Panel Shirt

Light Blue White

**Retail Price:** 60% OFF

Pinstripe Tomboy Vest

**Colour:** Beige No Color

Retail Price: £1245.00 40% OFF