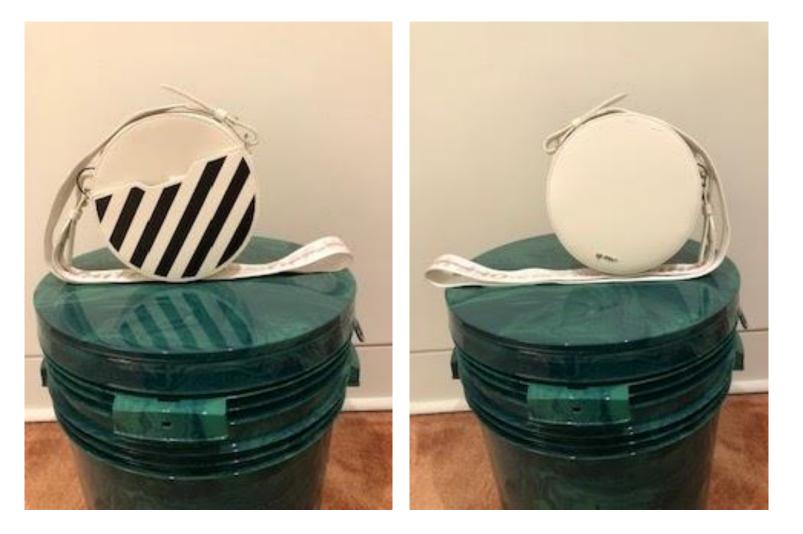

**Diag Round Bag** 

Colour: Off White Black

Retail Price: £575.00 40% OFF

> Outlet Price: £345.00

**Diag Round Bag** 

Colour: Black White

Retail Price: £575.00 40% OFF

**Outlet Price:** £345.00