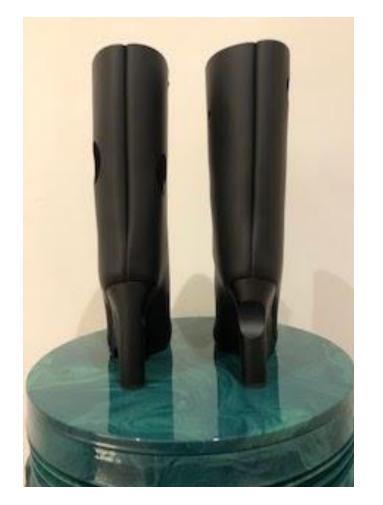

#### **3.0 Low Sneakers**

Colour: Black Green

Retail Price: £425.00 40% OFF

> Outlet Price: £255.00

ZIPTIE BOOTIE Colour: WHITE NO COLOR

Retail Price: £785.00 60% OFF

**SPIKE PUMP** 

Colour: WHITE NO COLOR