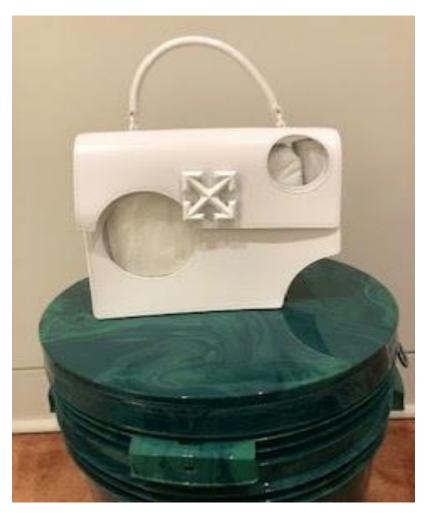

# White White White MOW Bicester Village

Women's Bag

Mini Box Bag

Colour: Red White

Retail Price: £695.00 40% OFF

> **Outlet Price:** £417.00

Baby Box Bag

Colour: Red White