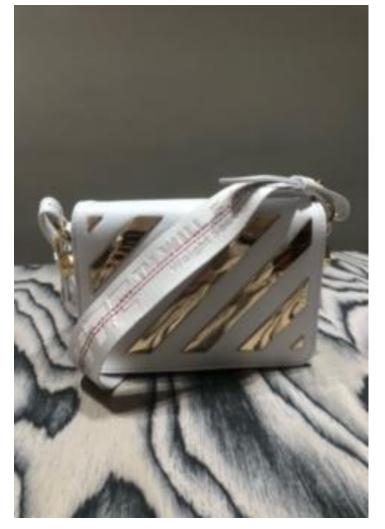

**Diag Round Bag** 

Colour: Off White Black

Retail Price: £575.00 40% OFF

> Outlet Price: £345.00

**Diag Round Bag** 

Colour: Black White

Retail Price: £575.00 40% OFF

**Outlet Price:** £345.00