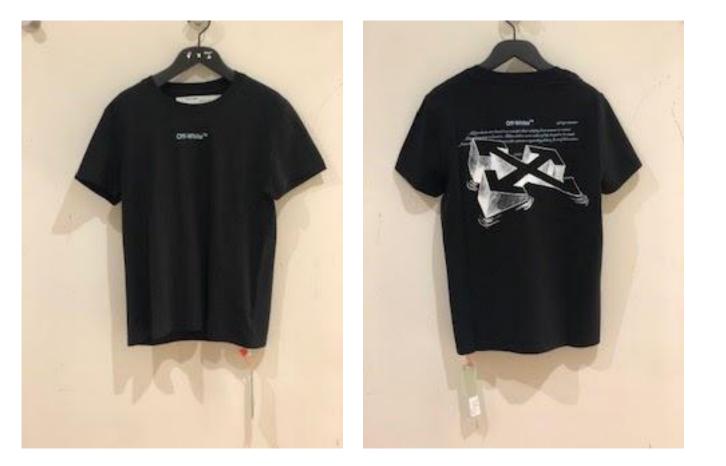

#### ARROW SKETCH CASUAL TEE

**Colour:** Black White

Retail Price: £210.00 35% OFF

> Outlet Price: £137.00