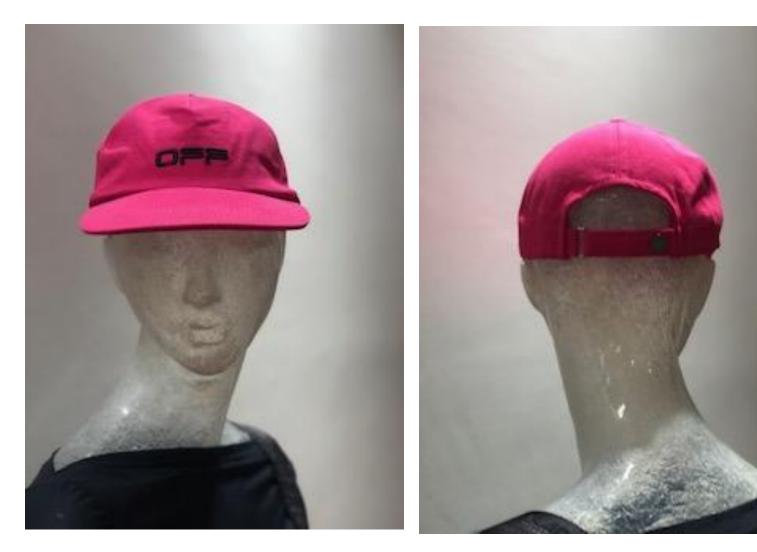

#### **NEW BASEBALL CAP**

Colour: CORAL RED

 Retail Price:

 £190.00
 40% OFF

**BASEBALL CAP** 

Colour: WHITE BLACK

Retail Price: £175.00 40% OFF