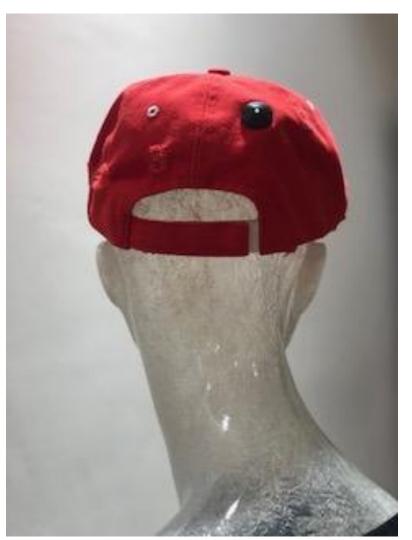

#### **NEW BASEBALL CAP**

Colour: CORAL RED

 Retail Price:

 £190.00
 40% OFF

**BASEBALL CAP** 

Colour: WHITE BLACK

Retail Price: £175.00 40% OFF