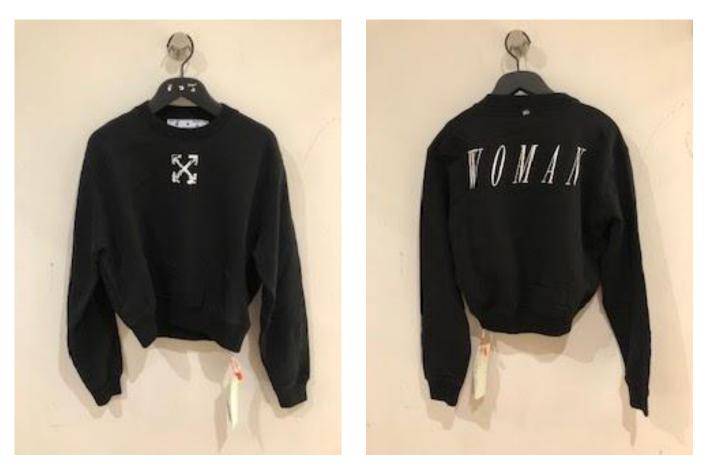

Colour: White Black

Retail Price: £300.00 60% OFF

Woman Casual Tee

**Colour:** White Black

Retail Price: £200.00 57% OFF

Woman Casual Tee

Colour: Black White

Retail Price: £200.00 57% OFF