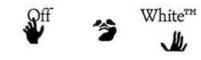

#### WAVES BASEBALL KNOT SHIRT

**Colour:** Light Blue White

Retail Price: <u>£400.00</u> 40% OFF

**Outlet Price:** 

#### WAVES CROPPED SHIRT

**Colour:** Light Blue White

Retail Price: £425.00 40% OFF

**Outlet Price:** 