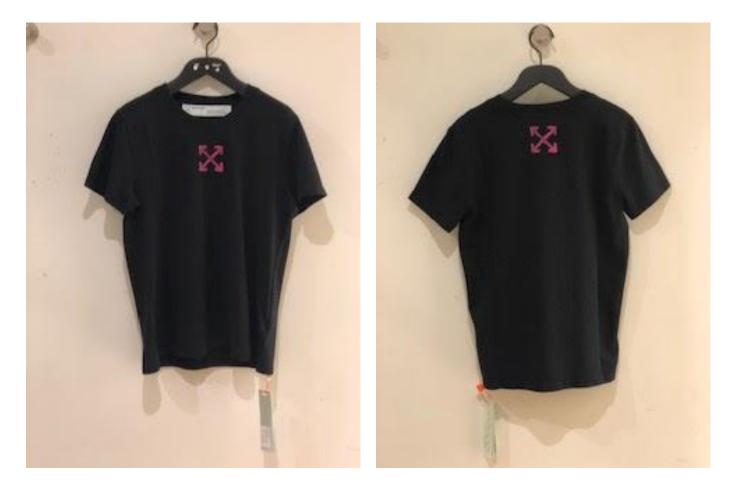

#### **Painted Arrows Casual Tee**

**Colour:** Black Fuchsia

Retail Price: £170.00 35% OFF

**Outlet Price:** £111.00