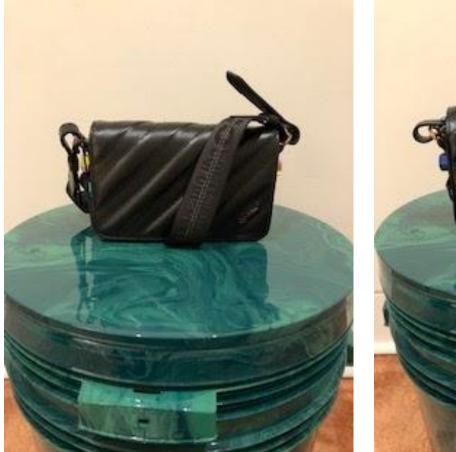

#### Matelasse Mini Flap Bag

Colour: Black No Color

Retail Price: £880.00 40% OFF

> Outlet Price: £528.00

Matelasse Flap Bag

Colour: Black No Color

Retail Price: £1030.00 40% OFF

**Outlet Price:** £618.00