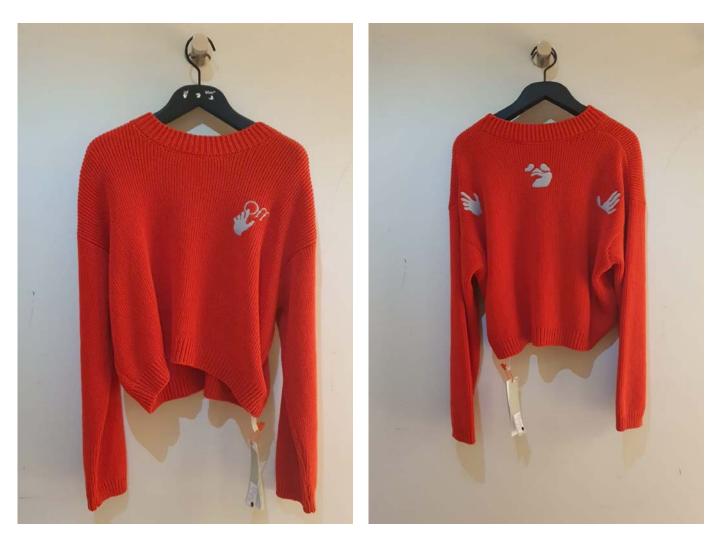

#### **NEW LOGO KNIT SWEATER**

Colour: Red Grey

Retail Price: £460.00 60% OFF

Degrade Logo Knit Sweater

**Colour:** White Fuchsia

Retail Price: £470.00 60% OFF