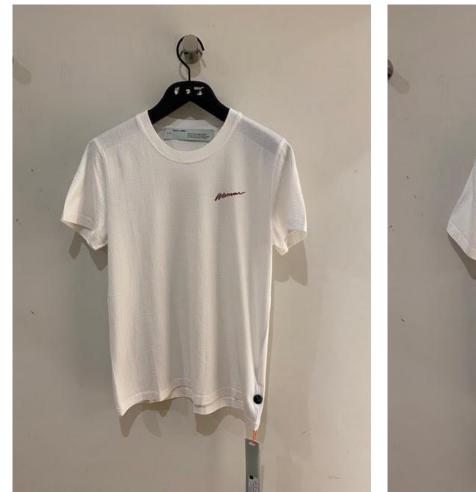

Colour: White Black

Retail Price: £300.00 60% OFF

Woman Casual Tee

**Colour:** White Black

Retail Price: £200.00 57% OFF

Woman Casual Tee

Colour: Black White

Retail Price: £200.00 57% OFF