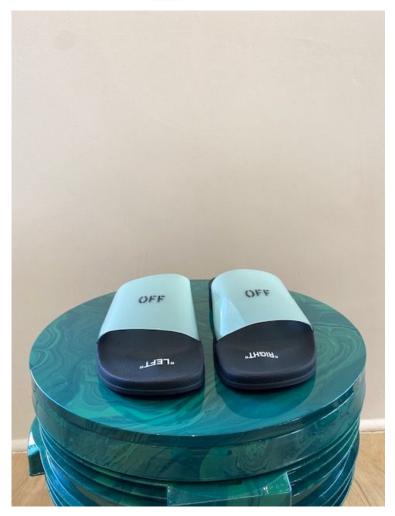

#### **Pool Slider**

**Colour:** Light Blue No color

Retail Price: <u>£130.00</u> 40% OFF