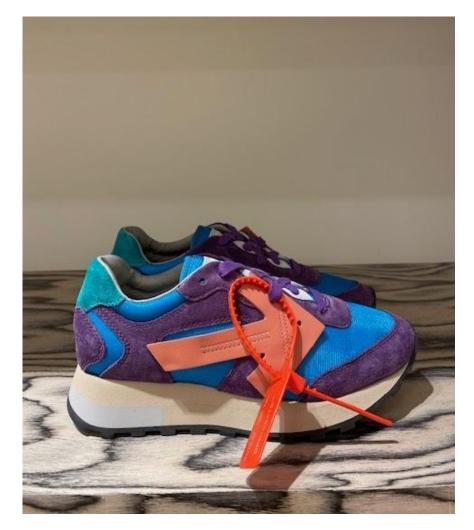

#### **HG RUNNER**

**Colour:** VIOLET CORAL RED

Retail Price: £460.00 40% OFF

> Outlet Price: £276.00