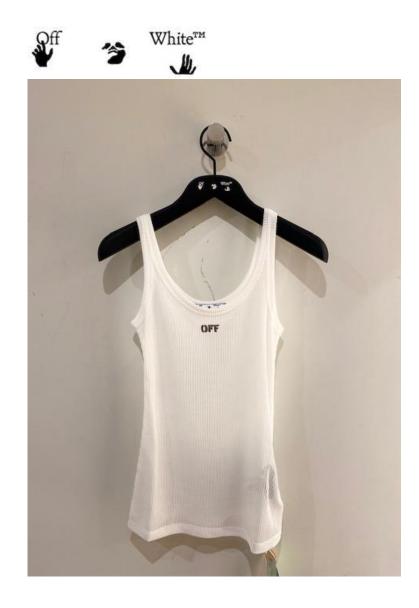

Colour: White Black

Retail Price: £300.00 60% OFF

Woman Casual Tee

**Colour:** White Black

Retail Price: £200.00 57% OFF

Woman Casual Tee

Colour: Black White

Retail Price: £200.00 57% OFF