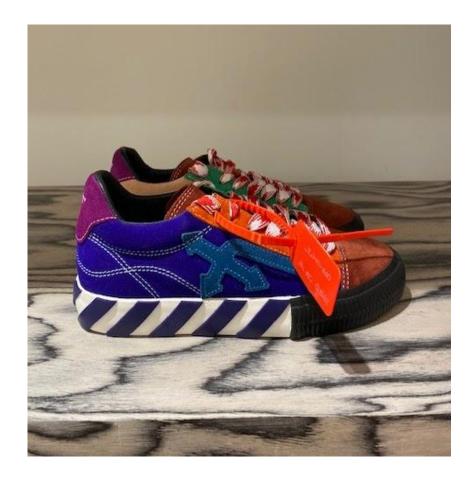

#### **3.0 Low Sneakers**

Colour: Black Green

Retail Price: £425.00 40% OFF

> Outlet Price: £255.00

ZIPTIE BOOTIE Colour: WHITE NO COLOR

Retail Price: £785.00 60% OFF

**SPIKE PUMP** 

Colour: WHITE NO COLOR