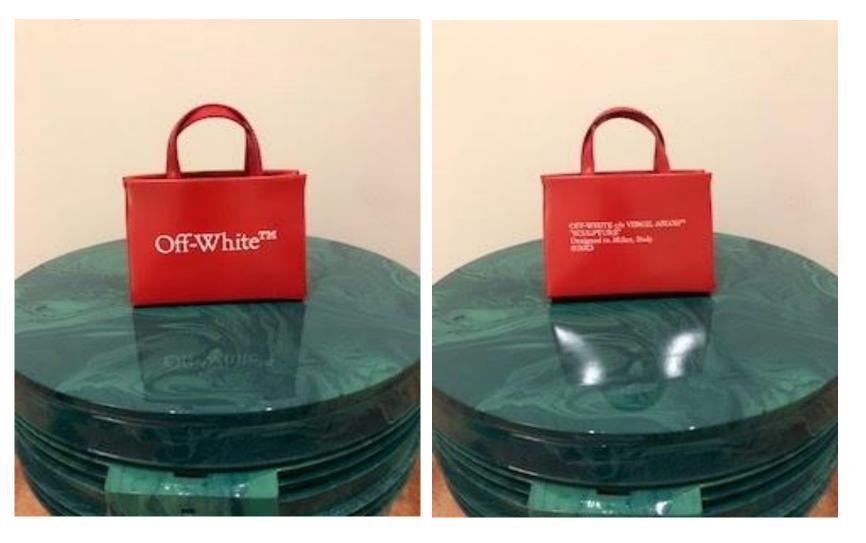

# White White White MOW Bicester Village

Women's Bag

Mini Box Bag

Colour: Red White

Retail Price: £695.00 40% OFF

> **Outlet Price:** £417.00

Baby Box Bag

Colour: Red White