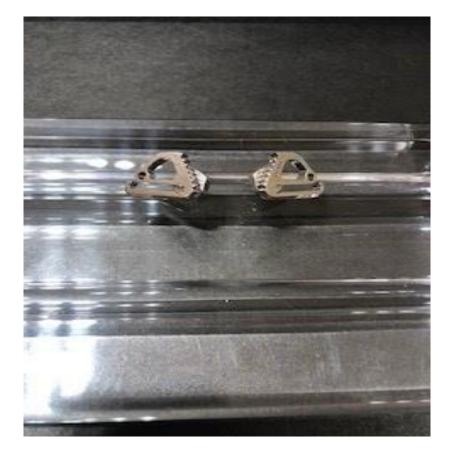

#### SMALL MECANIC EARRING

Colour: SILVER NO COLOR

Retail Price: £215.00 60% OFF