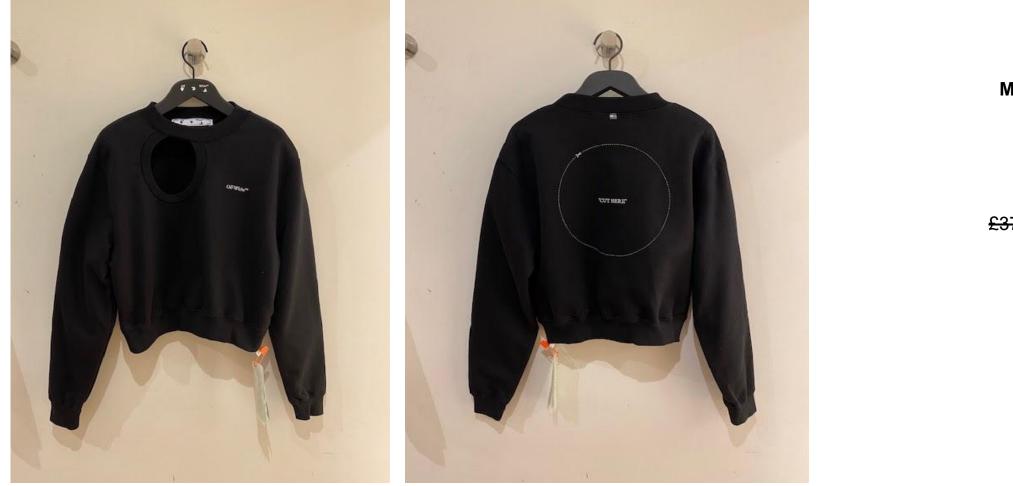

#### **COULISSE T-SHIRT DRESS**

**Colour:** Black White

Retail Price: £375.00 35% OFF