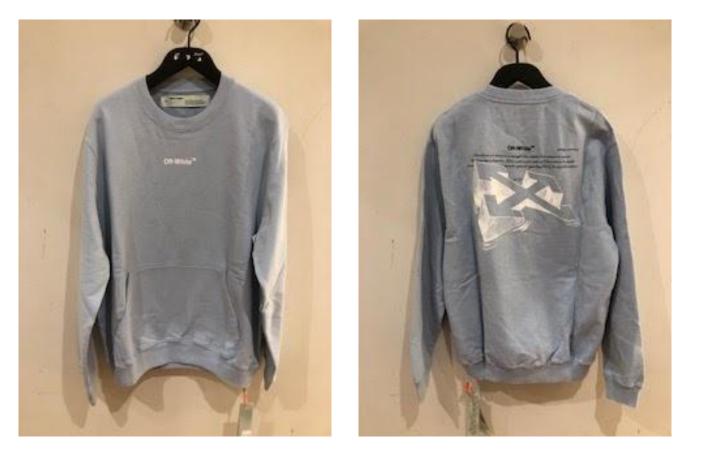

#### ARROW SKETCH REGULAR CREWNECK

**Colour:** Black White

Retail Price: £435.00 35% OFF

**Outlet Price:** 

#### ARROW SKETCH REGULAR CREWNECK

**Colour:** Pale Blue White

**Retail Price:** £435.00 **35% OFF** 

SPRAY ARROW CROP CREWNECK

> **Colour:** Black White

Retail Price: £375.00 35% OFF