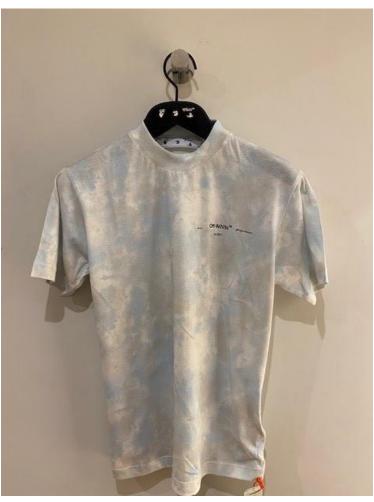

#### **Clouds Allover Casual Tee**

**Colour:** White Black

Retail Price: £225.00 57% OFF

Tie Dye Casual Tee

Colour: Light Blue Black

Retail Price: £250.00 57% OFF

Spray Arrow Casual Tee

Colour: Red Black