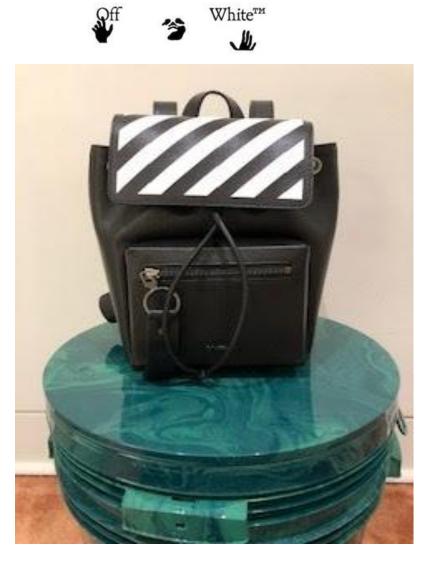

Meteor Shower Jitney 2.0

**Colour:** White No Color

Retail Price: £1040.00 40% OFF

> Outlet Price: £624.00

Diag Backpack

Colour: Black White

Retail Price: £740.00 40% OFF

> Outlet Price: £444.00