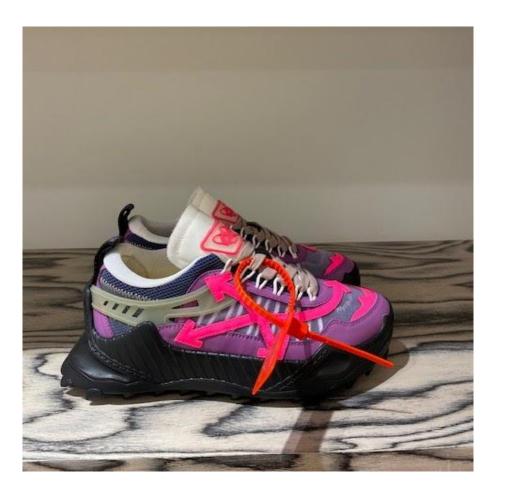

#### **ODSY-1000**

**Colour:** Black Fuchsia

**Retail Price:** £545.00 **40% OFF** 

#### **ODSY-1000**

**Colour:** Black Black

**Retail Price:** £545.00 **40% OFF** 

#### **ODSY-1000**

**Colour:** Multicolor Yellow

**Retail Price:** £545.00 **40% OFF** 