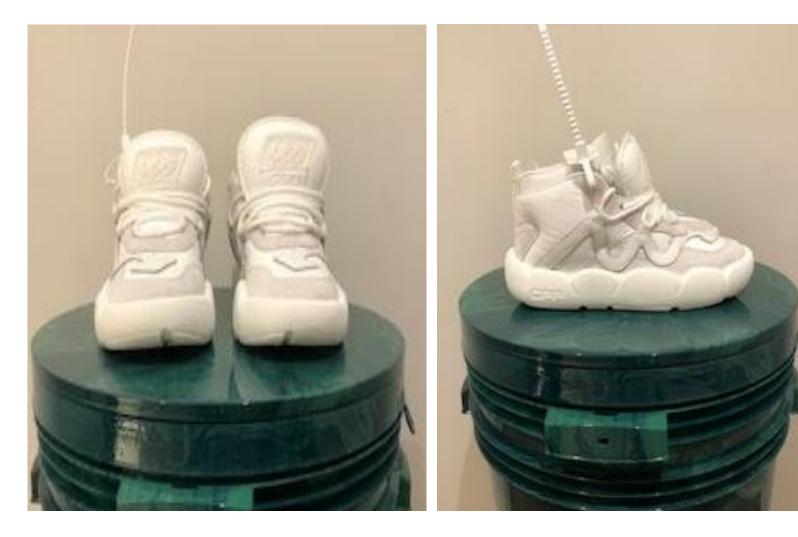

#### NEW ARROW LOW VULCANIZED

**Colour:** Multicolor Blue

Retail Price: £295.00 40% OFF

> Outlet Price: £177.00