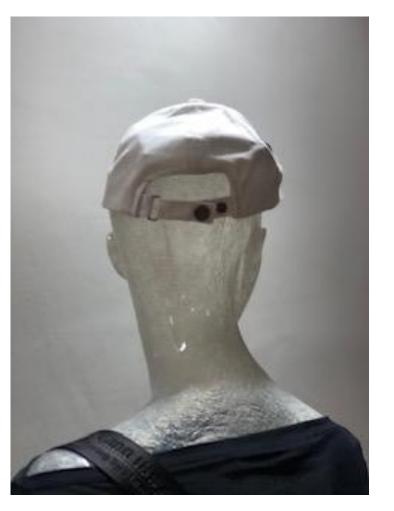

#### **NEW BASEBALL CAP**

Colour: CORAL RED

 Retail Price:

 £190.00
 40% OFF

**BASEBALL CAP** 

Colour: WHITE BLACK

Retail Price: £175.00 40% OFF