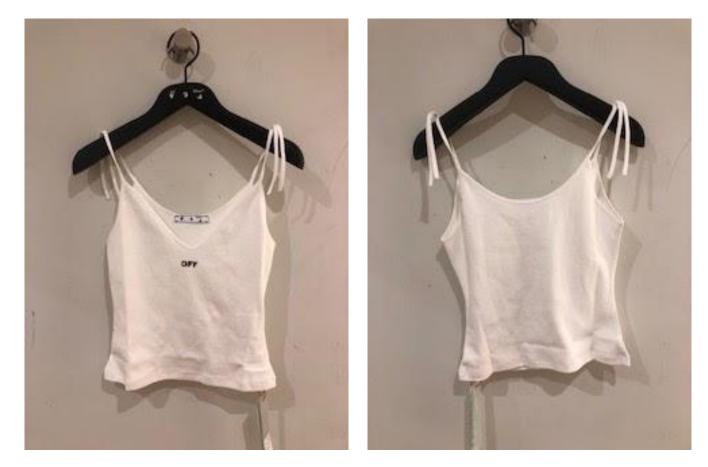

#### **SPAGHETTI STRAP TOP**

**Colour:** White Black

**Retail Price:** £160.0035% OFF

**Outlet Price:** 