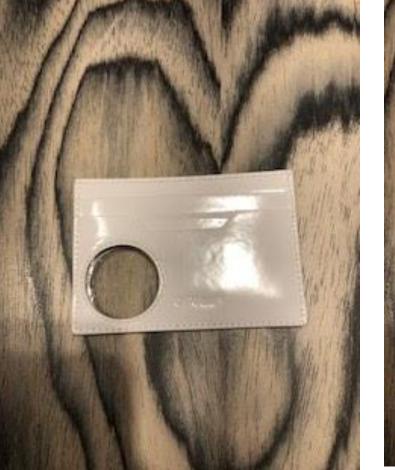

#### HOLE NEW CARD HOLDER

Colour: WHITE NO COLOR

Retail Price: £160.00 60% OFF