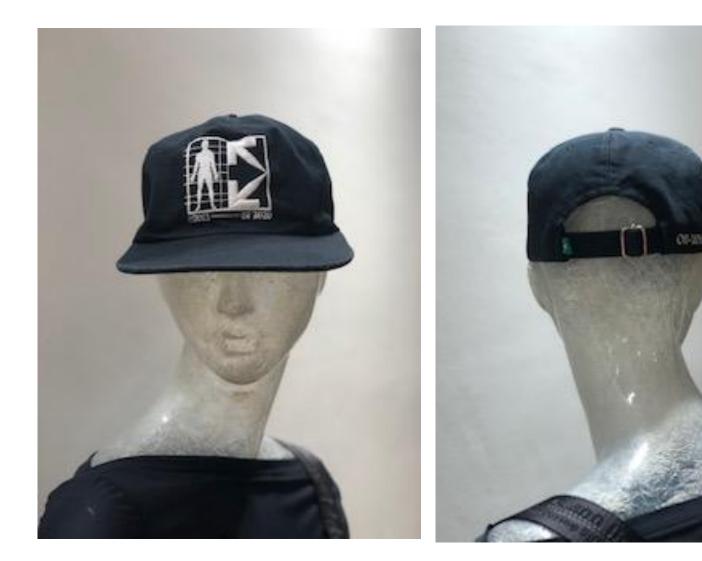

#### HALF ARROW MAN 5 PANEL CAP

Colour: BLACK WHITE

Retail Price: £180.00 40% OFF