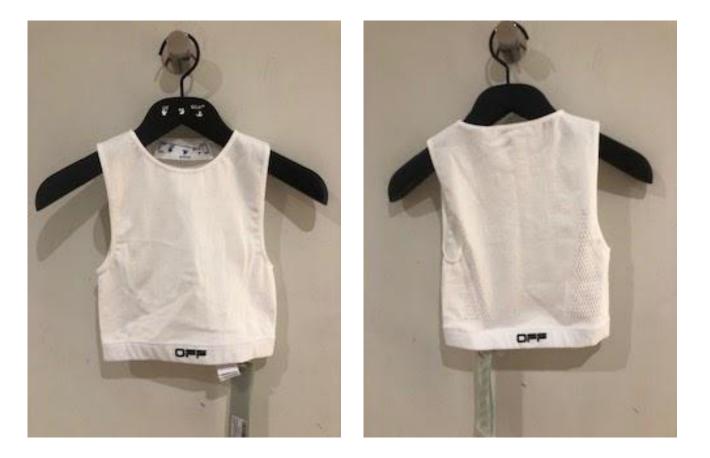

#### ACTIVE SEAMLESS CROP TOP

**Colour:** White Black

Retail Price: £175.00 35% OFF

**Outlet Price:** 

Active Bra Top

Colour: Black White

Retail Price: £250.00 40% OFF