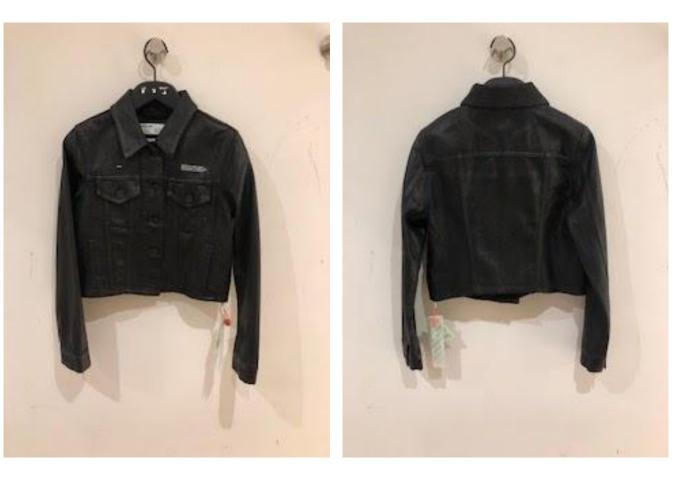

#### NYLON TRACK COAT

**Colour:** Grey White

Retail Price: £835.00 54% OFF

COATED CROP DENIM JACKET

> **Colour:** Black No color

**Retail Price:** £655.00 **40% OFF** 