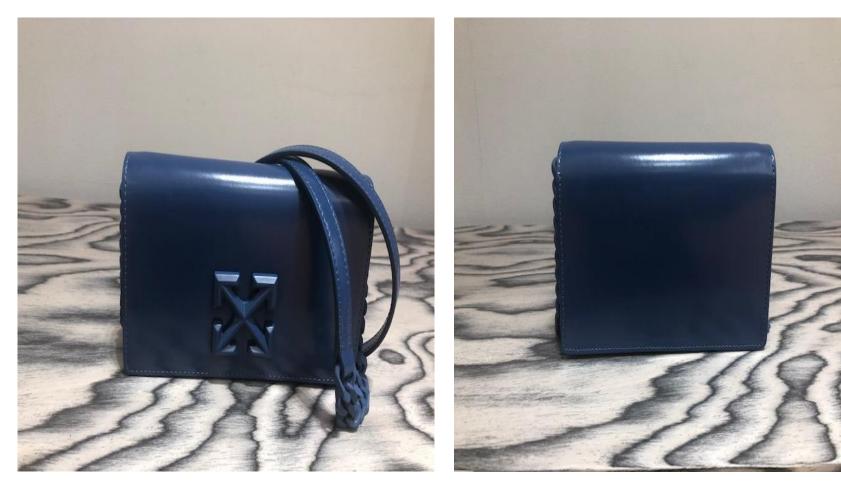

# White White White MOW Bicester Village

Women's Bag

Mini Box Bag

Colour: Red White

Retail Price: £695.00 40% OFF

> **Outlet Price:** £417.00

Baby Box Bag

Colour: Red White