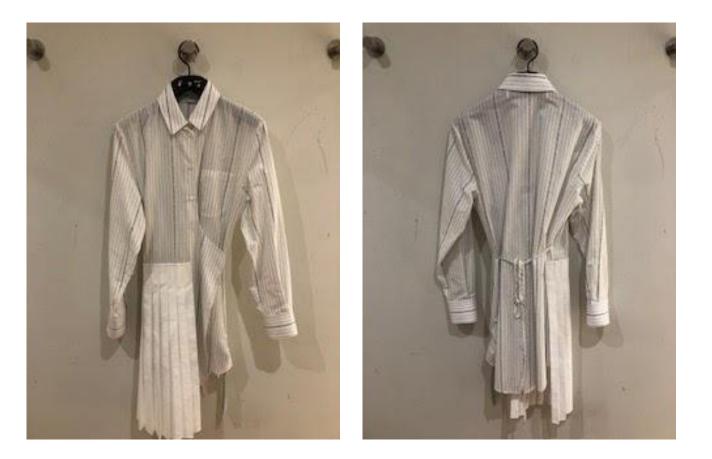

#### **COULISSE T-SHIRT DRESS**

**Colour:** Black White

Retail Price: £375.00 35% OFF