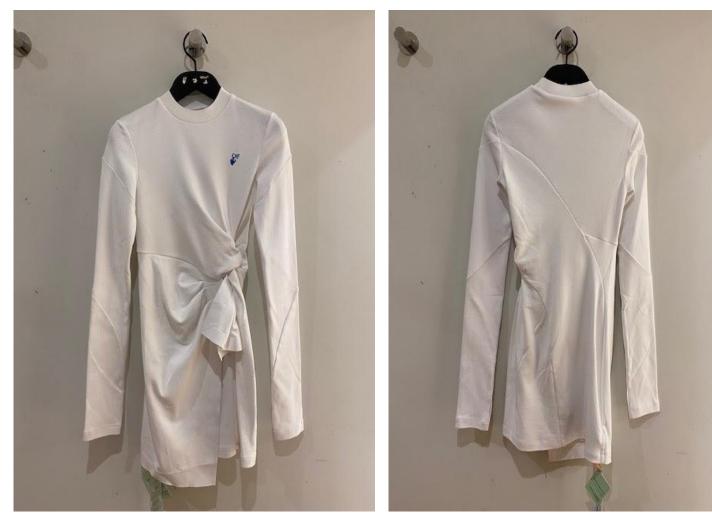

#### POPELINE WRAP PANEL DRESS

**Colour:** White Black

Retail Price: £695.00 40% OFF

**Outlet Price:** 