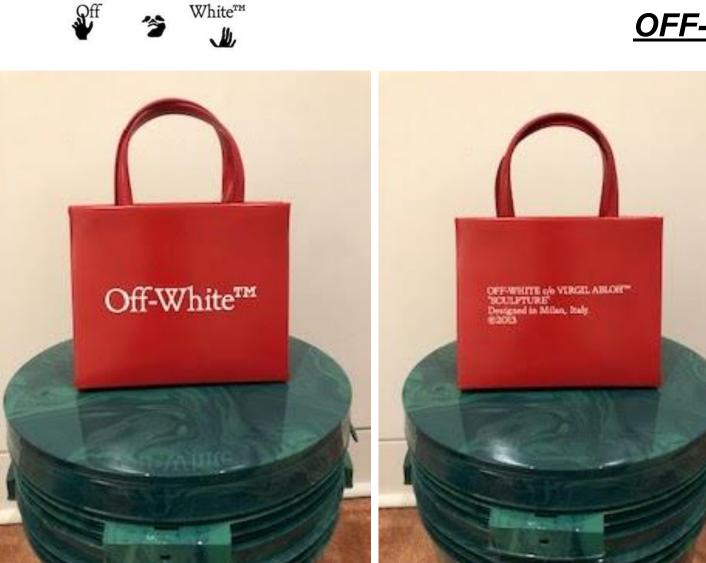

# White White White MOW Bicester Village

Women's Bag

Mini Box Bag

Colour: Red White

Retail Price: £695.00 40% OFF

> **Outlet Price:** £417.00

Baby Box Bag

Colour: Red White