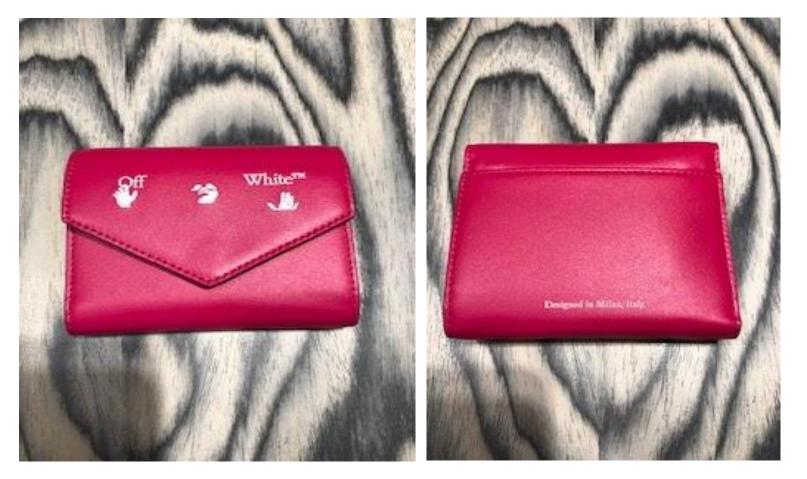

#### **ELITE SMALL WALLET**

Colour: FUSCHSIA WHITE

Retail Price: £395.00 60% OFF

#### HOLE SMALL WALLET

Colour: WHITE NO COLOR

Retail Price: £425.00 60% OFF