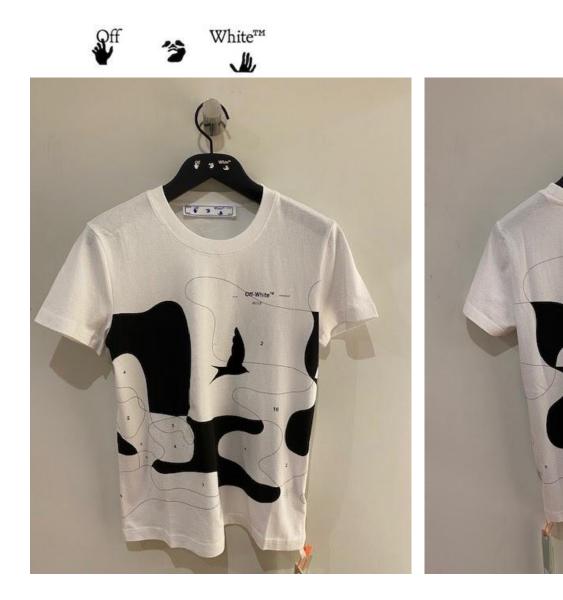

#### ARROW SKETCH CASUAL TEE

**Colour:** Black White

Retail Price: £210.00 35% OFF

> Outlet Price: £137.00