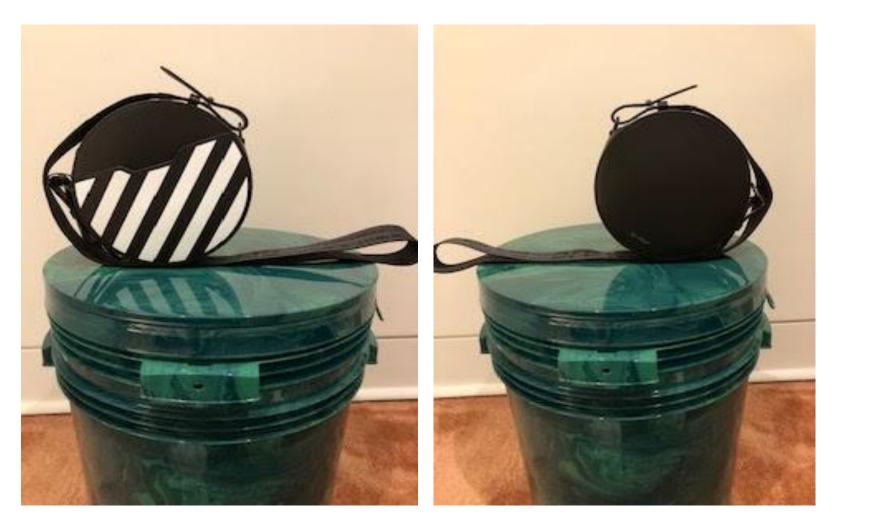

**Diag Round Bag** 

Colour: Off White Black

Retail Price: £575.00 40% OFF

> Outlet Price: £345.00

**Diag Round Bag** 

Colour: Black White

Retail Price: £575.00 40% OFF

**Outlet Price:** £345.00