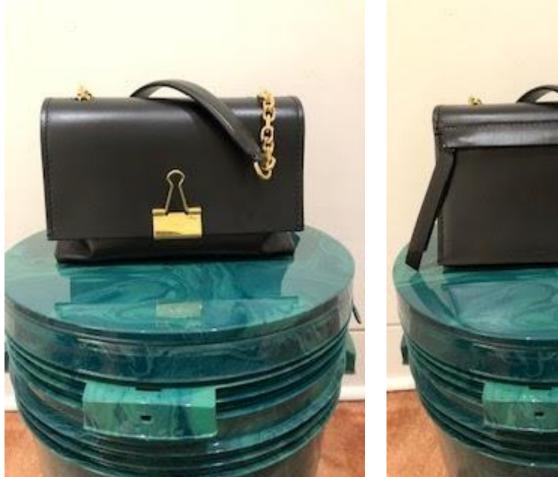

#### Matelasse Mini Flap Bag

Colour: Black No Color

Retail Price: £880.00 40% OFF

> Outlet Price: £528.00

Matelasse Flap Bag

Colour: Black No Color

Retail Price: £1030.00 40% OFF

**Outlet Price:** £618.00