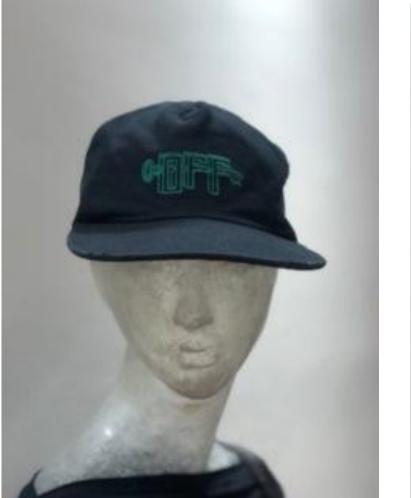

#### **BUCKET HAT**

Colour: BLACK FUCHSIA

Retail Price: £190.00 40% OFF

LOGO BASEBALL CAP

Colour: BLACK NO COLOR

Retail Price: £190.00 40% OFF

UNIVERSAL KEY 5 PANEL CAP

> Colour: BLACK GREEN