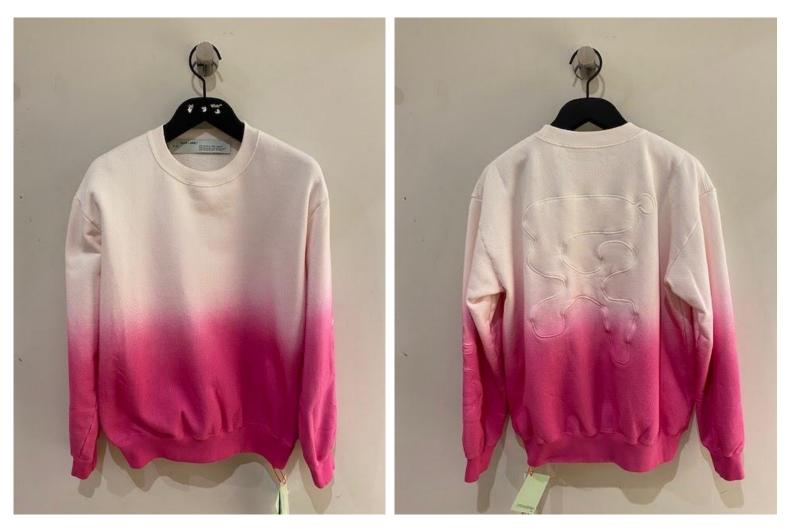

#### **NEW LOGO KNIT SWEATER**

Colour: Red Grey

Retail Price: £460.00 60% OFF

Degrade Logo Knit Sweater

**Colour:** White Fuchsia

Retail Price: £470.00 60% OFF