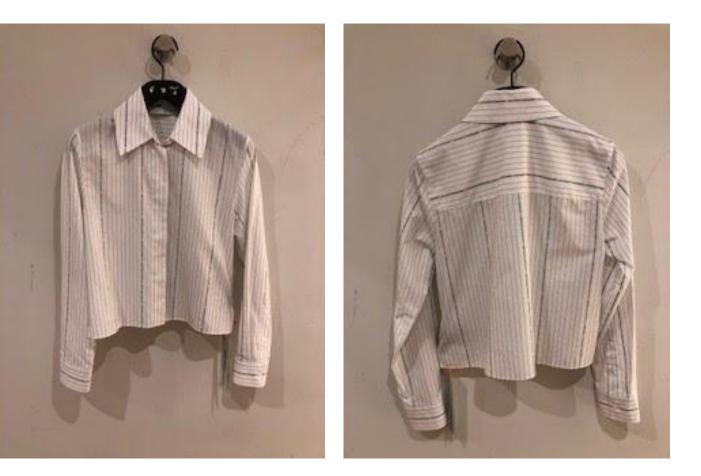

#### WAVES BASEBALL KNOT SHIRT

**Colour:** Light Blue White

Retail Price: <u>£400.00</u> 40% OFF

**Outlet Price:** 

#### WAVES CROPPED SHIRT

**Colour:** Light Blue White

Retail Price: £425.00 40% OFF

**Outlet Price:** 