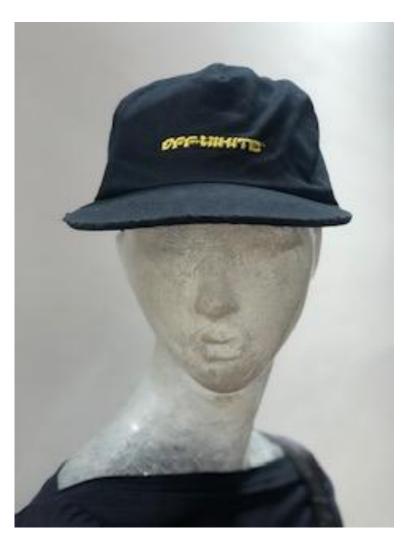

#### **BUCKET HAT**

Colour: BLACK FUCHSIA

Retail Price: £190.00 40% OFF

LOGO BASEBALL CAP

Colour: BLACK NO COLOR

Retail Price: £190.00 40% OFF

UNIVERSAL KEY 5 PANEL CAP

> Colour: BLACK GREEN