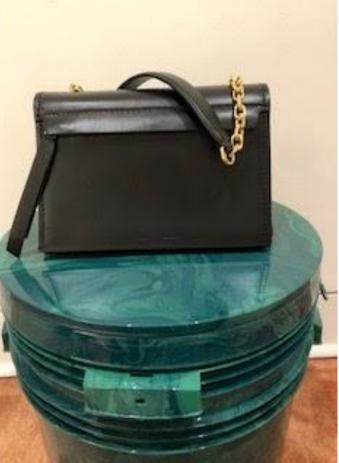

# White White White MOW Bicester Village

Women's Bag

Mini Box Bag

Colour: Red White

Retail Price: £695.00 40% OFF

> **Outlet Price:** £417.00

Baby Box Bag

Colour: Red White

#### Soft Medium Bag

Colour: Black No Color

Retail Price: £940.00 40% OFF

> **Outlet Price:** £564.00