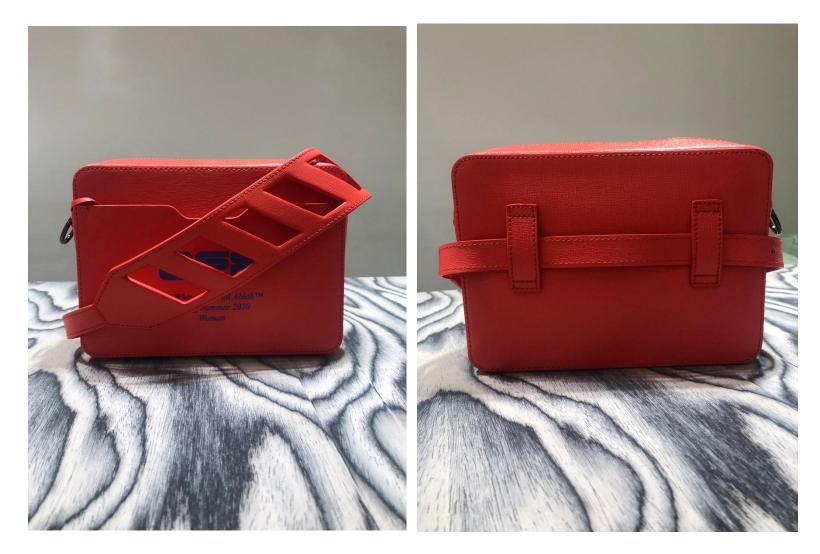

# White White White MOW Bicester Village

Women's Bag

Mini Box Bag

Colour: Red White

Retail Price: £695.00 40% OFF

> **Outlet Price:** £417.00

Baby Box Bag

Colour: Red White