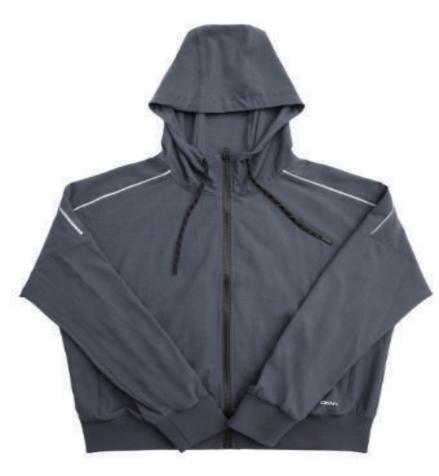

### THE ECO RIBBED CROP TANK

**RIBBED CROP TANK** STYLE #: DP1T8059-WHT RRP: £25.00 VILLAGE PRICE: £25.00

**HOODED ZIP JACKET WITH REFLECTIVING PIPING** STYLE #: DP0J8979-BLK RRP: £120.00 VILLAGE PRICE: £80.00