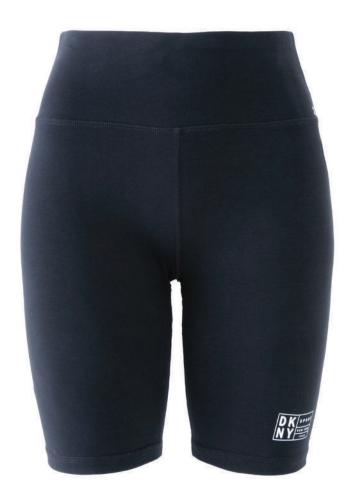

# **BIKE SHORTS SEASON**

HONEYCOMB MESH ZIP HOODIE STYLE #: DP1J8949-WHT RRP: £90.00 VILLAGE PRICE: £60.00

MARLI SLIP ON SNEAKER STYLE #: K4031662-BLK RRP: £120.00 VILLAGE PRICE: £80.00

HIGH WAIST BOX LOGO BIKE SHORT STYLE #: DP1S4710-BLK RRP: £40.00 VILLAGE PRICE: £25.00