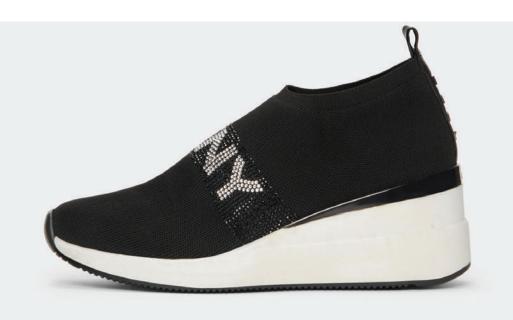

MARLI SLIP ON SNEAKER STYLE #: K4031662-VFS RRP: £120.00 VILLAGE PRICE: £80.00

MARLI SLIP ON SNEAKER STYLE #: K4031662-BLK RRP: £120.00 VILLAGE PRICE: £80.00