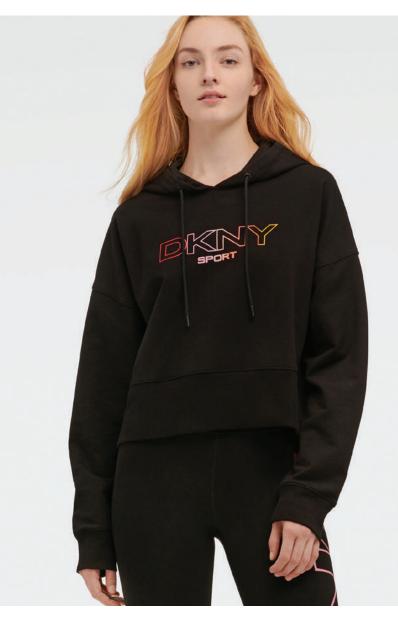

# THE LOUNGE EDIT

**BANSON LEATHER SNEAKER** STYLE #: K1105030-WHT RRP: £130.00 VILLAGE PRICE: £85.00

**OMBRE LOGO CROPPED HOODIE** STYLE #: DP1T8023-BLK RRP: £70.00 VILLAGE PRICE: £40.00

ELISE MINI BOX CROSSBODY STYLE #: R02EHJ13-BSV RRP: £180.00 VILLAGE PRICE: £120.00