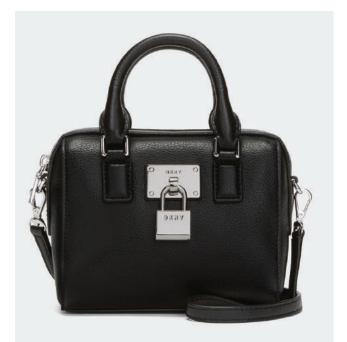

GRAMERCY TOP ZIP CROSSBODY STYLE #: R11E3M43-WHT RRP: £170.00 VILLAGE PRICE: £115.00

**OMBRE LOGO SNEAKER DRESS** STYLE #: DP1D4455-WHT RRP: £80.00 VILLAGE PRICE: £55.00