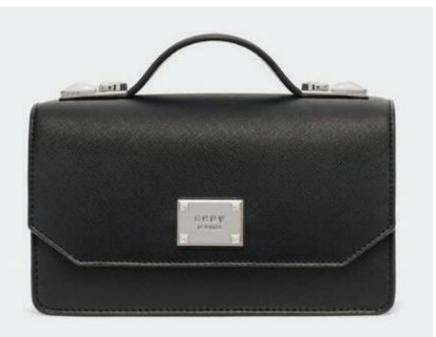

PEARL MINI CROSSBODY STYLE #:R11EHL40-BSV RRP: £180.00 VILLAGE PRICE: £120.00

**CROPPED DENIM JACKET** STYLE #: P9RCX605-MDN RRP: £120.00 VILLAGE PRICE: £80.00

VIN SANDAL WITH STUDS STYLE #: K1054749-BLK RRP: £130.00 VILLAGE PRICE: £90.00