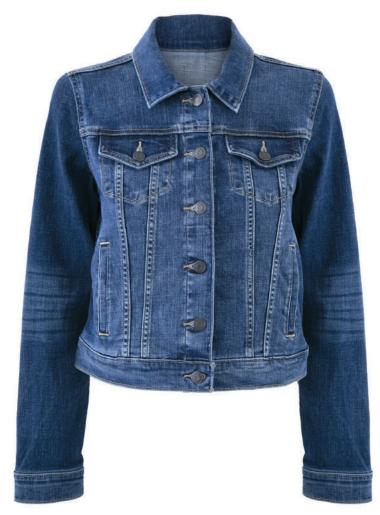

# LOUNGEWEAR IN STYLE

**CROPPED DENIM JACKET** STYLE #: P9RCX605-MDN RRP: £130.00 VILLAGE PRICE: £80.00

**KNIT BLAZER** STYLE #: DP1J8980-PLG RRP: £90.00 VILLAGE PRICE: £60.00

JENNY LOGO MINI CROSSBODY STYLE #: R02E5J15-WHB RRP: £180.00 VILLAGE PRICE: £120.00

PEARL MINI CROSSBODY STYLE #:R11EHL40-BSV RRP: £180.00 VILLAGE PRICE: £120.00

**CROPPED DENIM JACKET** STYLE #: P9RCX605-MDN RRP: £120.00 VILLAGE PRICE: £80.00

VIN SANDAL WITH STUDS STYLE #: K1054749-BLK RRP: £130.00 VILLAGE PRICE: £90.00

### **CHIC AND EASY DRESSES**

**CROPPED DENIM JACKET** STYLE #: P9RCX605-MDN RRP: £120.00 VILLAGE PRICE: £80.00

**DENIM PHONE CROSSBODY** STYLE #: R11EDK88-BBL RRP: £150.00 VILLAGE PRICE: £100.00

**BANSON LEATHER SNEAKER** STYLE #: K1105030-WHT RRP: £130.00 VILLAGE PRICE: £85.00