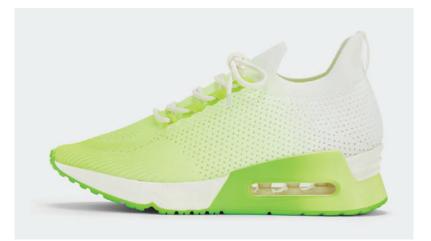

MARLI SLIP ON SNEAKER STYLE #: K4031662-VFS RRP: £120.00 VILLAGE PRICE: £80.00

MARLI SLIP ON SNEAKER STYLE #: K4031662-BLK RRP: £120.00 VILLAGE PRICE: £80.00

# **BIKE SHORTS SEASON**

HONEYCOMB MESH ZIP HOODIE STYLE #: DP1J8949-WHT RRP: £90.00 VILLAGE PRICE: £60.00

MARLI SLIP ON SNEAKER STYLE #: K4031662-BLK RRP: £120.00 VILLAGE PRICE: £80.00

HIGH WAIST BOX LOGO BIKE SHORT STYLE #: DP1S4710-BLK RRP: £40.00 VILLAGE PRICE: £25.00