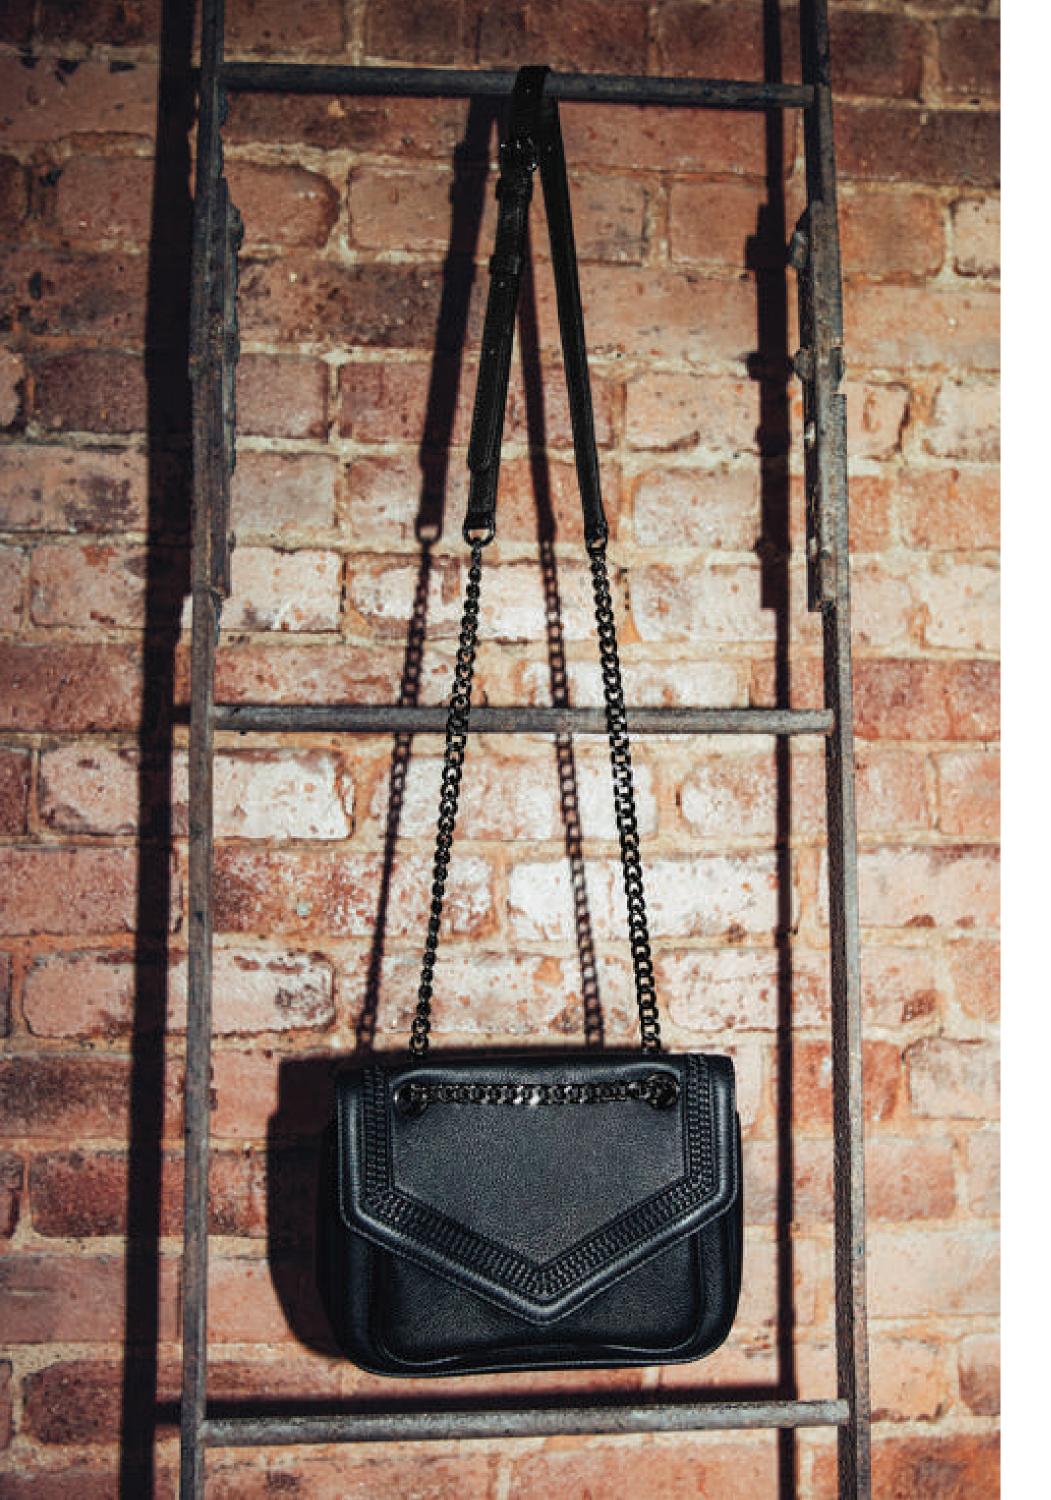

**BRONX LEATHER MULE** STYLE #: K1007258-BLK RRP: £130.00 VILLAGE PRICE: £65.00

**JENNY PERFORATED MINI** CROSSBODY STYLE #: R11EQJ15-WHB RRP: £180.00 VILLAGE PRICE: £120.00

**OMBRE PLEATED SKIRT WITH** LOGO WAISTBAND STYLE #: B11Z1846-BLK RRP: £155.00 VILLAGE PRICE: £105.00