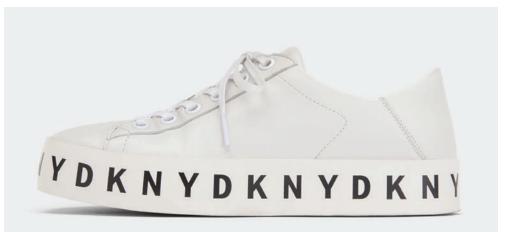

# THE LOUNGE EDIT

**BANSON LEATHER SNEAKER** STYLE #: K1105030-WHT RRP: £130.00 VILLAGE PRICE: £85.00

**OMBRE LOGO CROPPED HOODIE** STYLE #: DP1T8023-BLK RRP: £70.00 VILLAGE PRICE: £40.00

ELISE MINI BOX CROSSBODY STYLE #: R02EHJ13-BSV RRP: £180.00 VILLAGE PRICE: £120.00

# THE PERFECT MATCH SET

PIXEL PALM CROPPED TANK STYLE #: DP1T8043-BLK RRP: £50.00 VILLAGE PRICE: £35.00

**THOMPSON TOP ZIP CROSSBODY** STYLE #: R11EAL33-BSV

RRP: £250.00 VILLAGE PRICE: £140.00

**BANSON LEATHER SNEAKER** STYLE #: K1105030-WHT RRP: £130.00 VILLAGE PRICE: £85.00

### **CHIC AND EASY DRESSES**

**CROPPED DENIM JACKET** STYLE #: P9RCX605-MDN RRP: £120.00 VILLAGE PRICE: £80.00

**DENIM PHONE CROSSBODY** STYLE #: R11EDK88-BBL RRP: £150.00 VILLAGE PRICE: £100.00

**BANSON LEATHER SNEAKER** STYLE #: K1105030-WHT RRP: £130.00 VILLAGE PRICE: £85.00