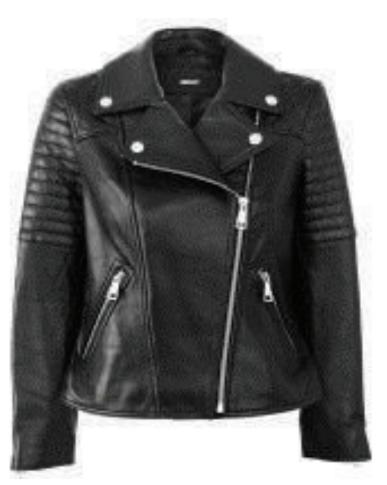

# D K N Y Spring Look Book

PERFECTEEE

EE

EPI

RRP: £50.00

**QUILTED LEATHER JACKET** STYLE #: DLOML963-BLK RRP: £430.00 VILLAGE PRICE: £285.00

S/S CREW NECK GLITTER LOGO TEE STYLE #: P9BH9AHQ-BLK RRP: £50.00 VILLAGE PRICE: £25.00

**QUILTED LEATHER JACKET** STYLE #: DLOML963-BLK RRP: £430.00 VILLAGE PRICE: £285.00

# THE TIE DYE EDIT

QUILTED LEATHER JACKET STYLE #: DLOML963-BLK RRP: £430.00 VILLAGE PRICE: £285.00

TWIST FRONT LS CREWNECK TEE STYLE #: K1054749-COG RRP: £180.00 VILLAGE PRICE: £90.00

TIE DYE SEAMLESS BRA STYLE #: DP1T7304-BLK RRP: £50.00 VILLAGE PRICE: £35.00