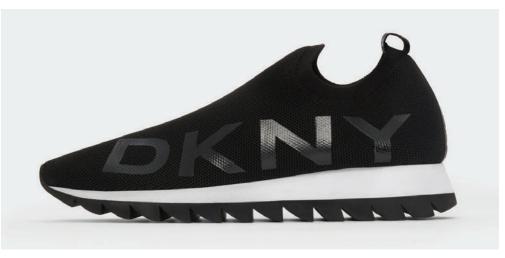

MARLI SLIP ON SNEAKER STYLE #: K4031662-VFS RRP: £120.00 VILLAGE PRICE: £80.00

MARLI SLIP ON SNEAKER STYLE #: K4031662-BLK RRP: £120.00 VILLAGE PRICE: £80.00