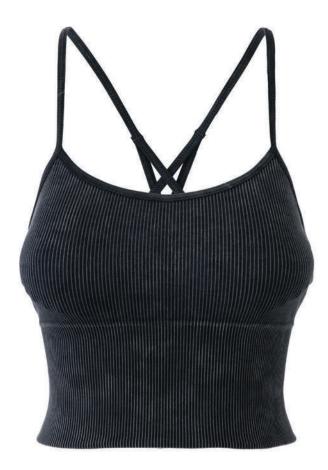

# **SPORTY COOL**

COLORBLOCKED CROPPED TANK STYLE #: DP1T8057-HI8 VILLAGE PRICE: £35.00

**GRAMERCY TOP ZIP CROSSBODY** STYLE #: R11E3M43-WHT RRP: £170.00 VILLAGE PRICE: £115.00

PARKS BLING SLIP ON WEDGE STYLE #: K1140012-BLK RRP: £120.00 VILLAGE PRICE: £80.00