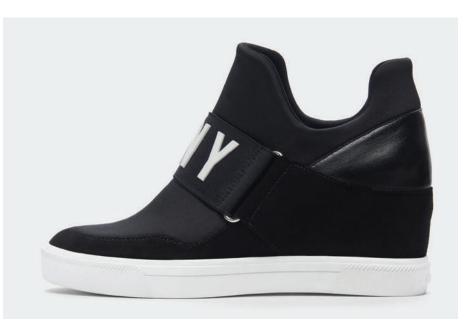

MARLI SLIP ON SNEAKER STYLE #: K4031662-VFS RRP: £120.00 VILLAGE PRICE: £80.00

MARLI SLIP ON SNEAKER STYLE #: K4031662-BLK RRP: £120.00 VILLAGE PRICE: £80.00