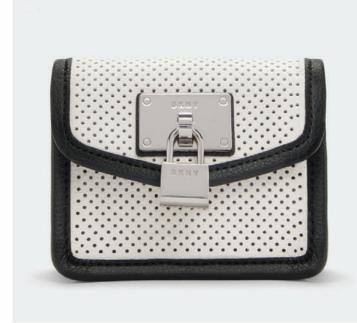

**BRONX LEATHER MULE** STYLE #: K1007258-BLK RRP: £130.00 VILLAGE PRICE: £65.00

**JENNY PERFORATED MINI** CROSSBODY STYLE #: R11EQJ15-WHB RRP: £180.00 VILLAGE PRICE: £120.00

**OMBRE PLEATED SKIRT WITH** LOGO WAISTBAND STYLE #: B11Z1846-BLK RRP: £155.00 VILLAGE PRICE: £105.00