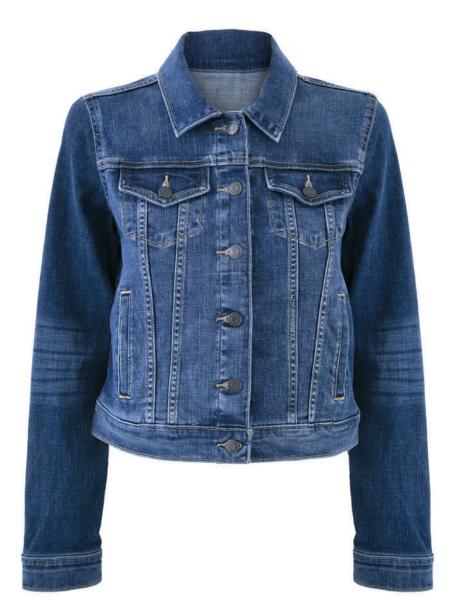

# LOUNGEWEAR IN STYLE

**CROPPED DENIM JACKET** STYLE #: P9RCX605-MDN RRP: £130.00 VILLAGE PRICE: £80.00

**KNIT BLAZER** STYLE #: DP1J8980-PLG RRP: £90.00 VILLAGE PRICE: £60.00

JENNY LOGO MINI CROSSBODY STYLE #: R02E5J15-WHB RRP: £180.00 VILLAGE PRICE: £120.00

PEARL MINI CROSSBODY STYLE #:R11EHL40-BSV RRP: £180.00 VILLAGE PRICE: £120.00

**CROPPED DENIM JACKET** STYLE #: P9RCX605-MDN RRP: £120.00 VILLAGE PRICE: £80.00

VIN SANDAL WITH STUDS STYLE #: K1054749-BLK RRP: £130.00 VILLAGE PRICE: £90.00

### **CHIC AND EASY DRESSES**

**CROPPED DENIM JACKET** STYLE #: P9RCX605-MDN RRP: £120.00 VILLAGE PRICE: £80.00

**DENIM PHONE CROSSBODY** STYLE #: R11EDK88-BBL RRP: £150.00 VILLAGE PRICE: £100.00

**BANSON LEATHER SNEAKER** STYLE #: K1105030-WHT RRP: £130.00 VILLAGE PRICE: £85.00