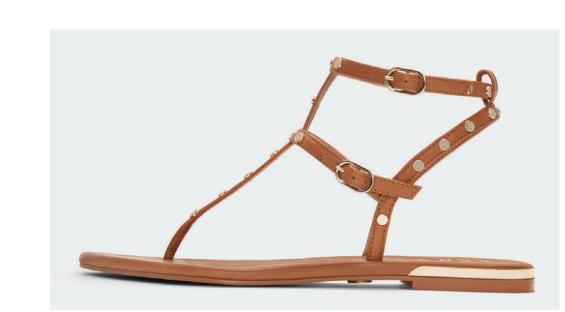

PEARL MINI CROSSBODY STYLE #:R11EHL40-BSV RRP: £180.00 VILLAGE PRICE: £120.00

**CROPPED DENIM JACKET** STYLE #: P9RCX605-MDN RRP: £120.00 VILLAGE PRICE: £80.00

VIN SANDAL WITH STUDS STYLE #: K1054749-BLK RRP: £130.00 VILLAGE PRICE: £90.00