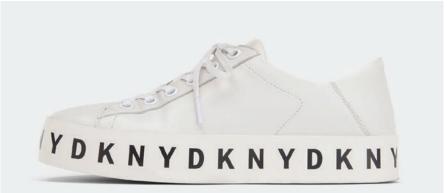

# THE LOUNGE EDIT

**BANSON LEATHER SNEAKER** STYLE #: K1105030-WHT RRP: £130.00 VILLAGE PRICE: £85.00

**OMBRE LOGO CROPPED HOODIE** STYLE #: DP1T8023-BLK RRP: £70.00 VILLAGE PRICE: £40.00

ELISE MINI BOX CROSSBODY STYLE #: R02EHJ13-BSV RRP: £180.00 VILLAGE PRICE: £120.00

# THE PERFECT MATCH SET

PIXEL PALM CROPPED TANK STYLE #: DP1T8043-BLK RRP: £50.00 VILLAGE PRICE: £35.00

**THOMPSON TOP ZIP CROSSBODY** STYLE #: R11EAL33-BSV

RRP: £250.00 VILLAGE PRICE: £140.00

**BANSON LEATHER SNEAKER** STYLE #: K1105030-WHT RRP: £130.00 VILLAGE PRICE: £85.00

### **CHIC AND EASY DRESSES**

**CROPPED DENIM JACKET** STYLE #: P9RCX605-MDN RRP: £120.00 VILLAGE PRICE: £80.00

**DENIM PHONE CROSSBODY** STYLE #: R11EDK88-BBL RRP: £150.00 VILLAGE PRICE: £100.00

**BANSON LEATHER SNEAKER** STYLE #: K1105030-WHT RRP: £130.00 VILLAGE PRICE: £85.00