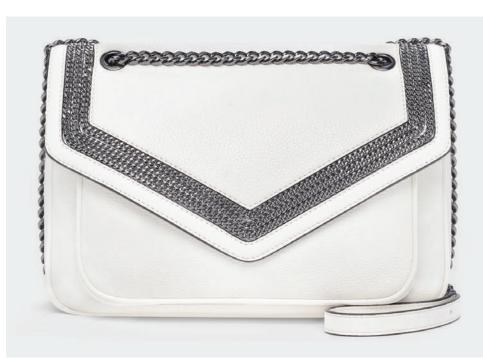

LISSA LARGE HERITAGE LOGO SHOULDER BAG STYLE #: R943J281-WHB RRP: £250.00 VILLAGE PRICE: £165.00

**BRONX LEATHER MULE** STYLE #: K1007258-WHT RRP: £130.00 VILLAGE PRICE: £85.00

**COSMOS WEDGE SNEAKER** STYLE #: K2855698-BLK RRP: £150.00 VILLAGE PRICE: £85.00