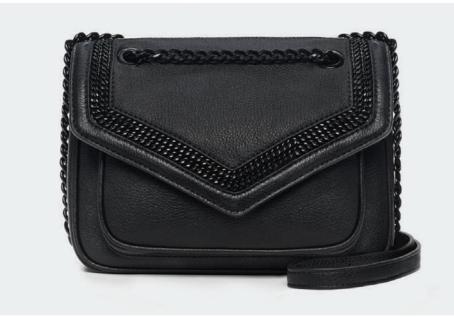

**BRONX LEATHER MULE** STYLE #: K1007258-BLK RRP: £130.00 VILLAGE PRICE: £65.00

**JENNY PERFORATED MINI** CROSSBODY STYLE #: R11EQJ15-WHB RRP: £180.00 VILLAGE PRICE: £120.00

**OMBRE PLEATED SKIRT WITH** LOGO WAISTBAND STYLE #: B11Z1846-BLK RRP: £155.00 VILLAGE PRICE: £105.00