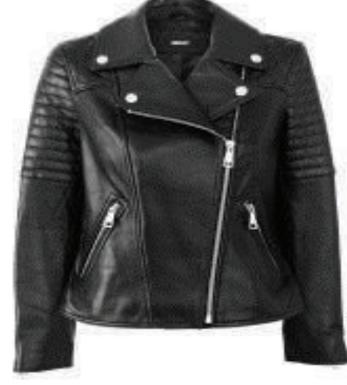

# D K N Y Spring Look Book

PERFECTEEE

EE

EPI

RRP: £50.00

**QUILTED LEATHER JACKET** STYLE #: DLOML963-BLK RRP: £430.00 VILLAGE PRICE: £285.00

S/S CREW NECK GLITTER LOGO TEE STYLE #: P9BH9AHQ-BLK RRP: £50.00 VILLAGE PRICE: £25.00

**QUILTED LEATHER JACKET** STYLE #: DLOML963-BLK RRP: £430.00 VILLAGE PRICE: £285.00