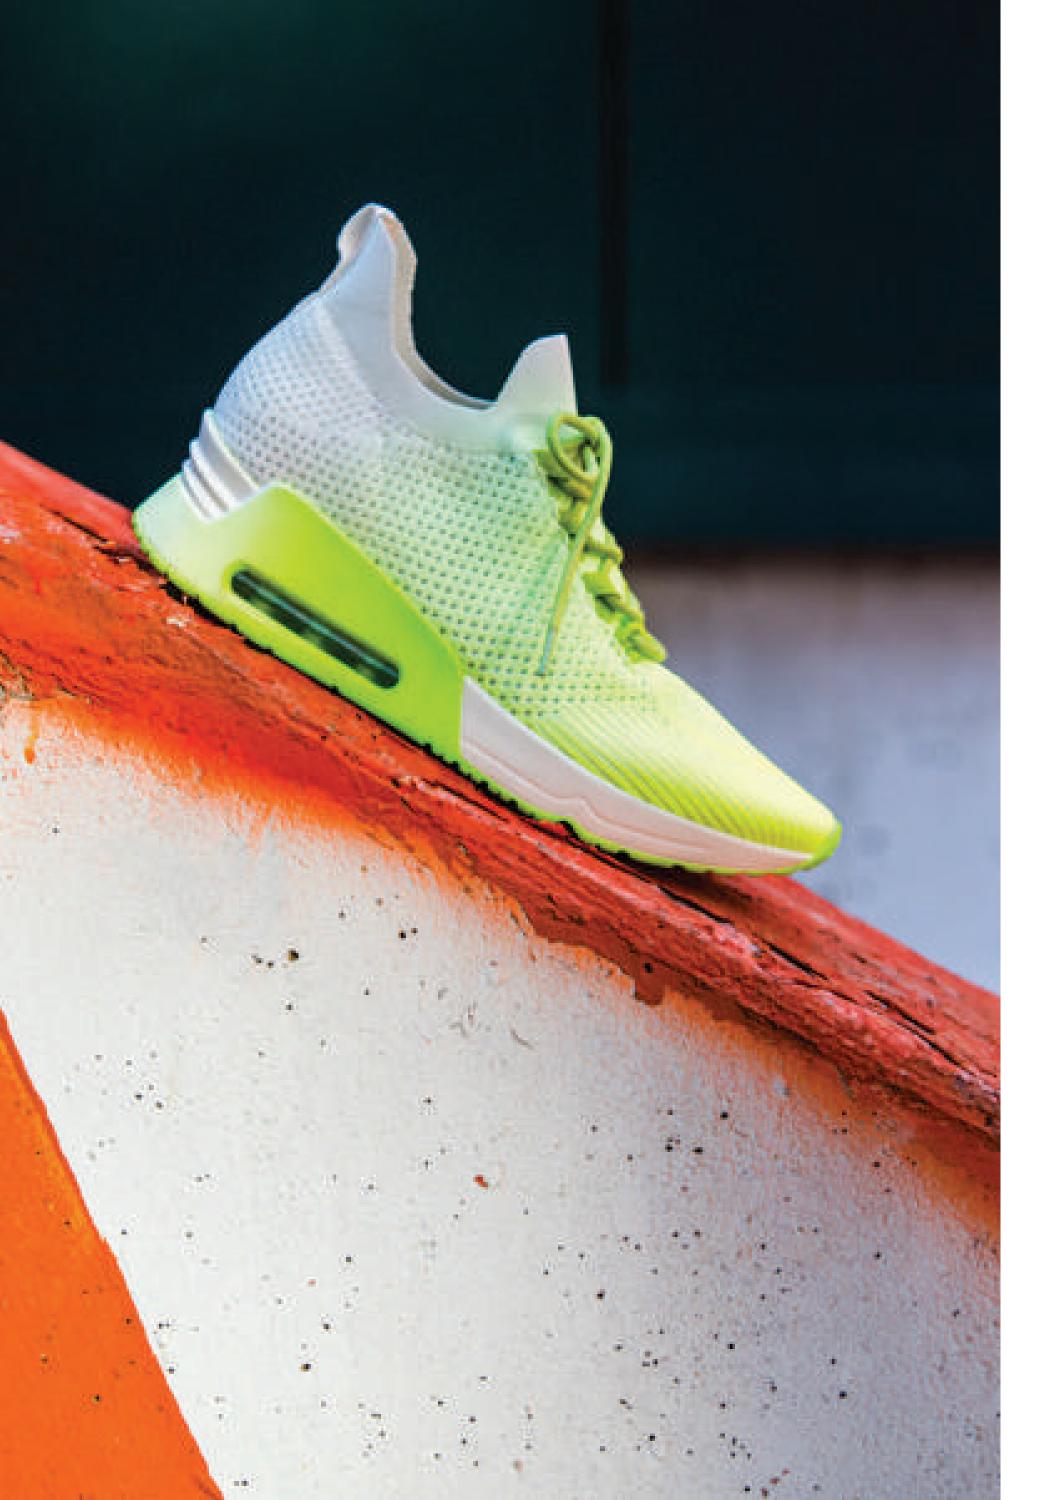

MARLI SLIP ON SNEAKER STYLE #: K4031662-VFS RRP: £120.00 VILLAGE PRICE: £80.00

MARLI SLIP ON SNEAKER STYLE #: K4031662-BLK RRP: £120.00 VILLAGE PRICE: £80.00