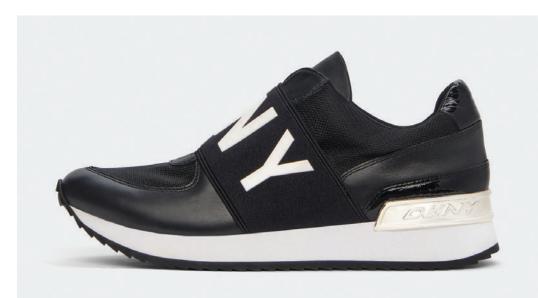

# **BIKE SHORTS SEASON**

HONEYCOMB MESH ZIP HOODIE STYLE #: DP1J8949-WHT RRP: £90.00 VILLAGE PRICE: £60.00

MARLI SLIP ON SNEAKER STYLE #: K4031662-BLK RRP: £120.00 VILLAGE PRICE: £80.00

HIGH WAIST BOX LOGO BIKE SHORT STYLE #: DP1S4710-BLK RRP: £40.00 VILLAGE PRICE: £25.00