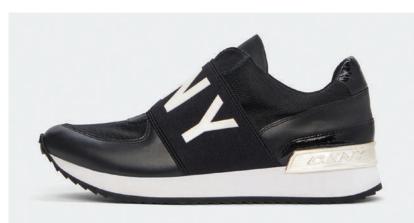

# **BIKE SHORTS SEASON**

HONEYCOMB MESH ZIP HOODIE STYLE #: DP1J8949-WHT RRP: £90.00 VILLAGE PRICE: £60.00

MARLI SLIP ON SNEAKER STYLE #: K4031662-BLK RRP: £120.00 VILLAGE PRICE: £80.00

HIGH WAIST BOX LOGO BIKE SHORT STYLE #: DP1S4710-BLK RRP: £40.00 VILLAGE PRICE: £25.00