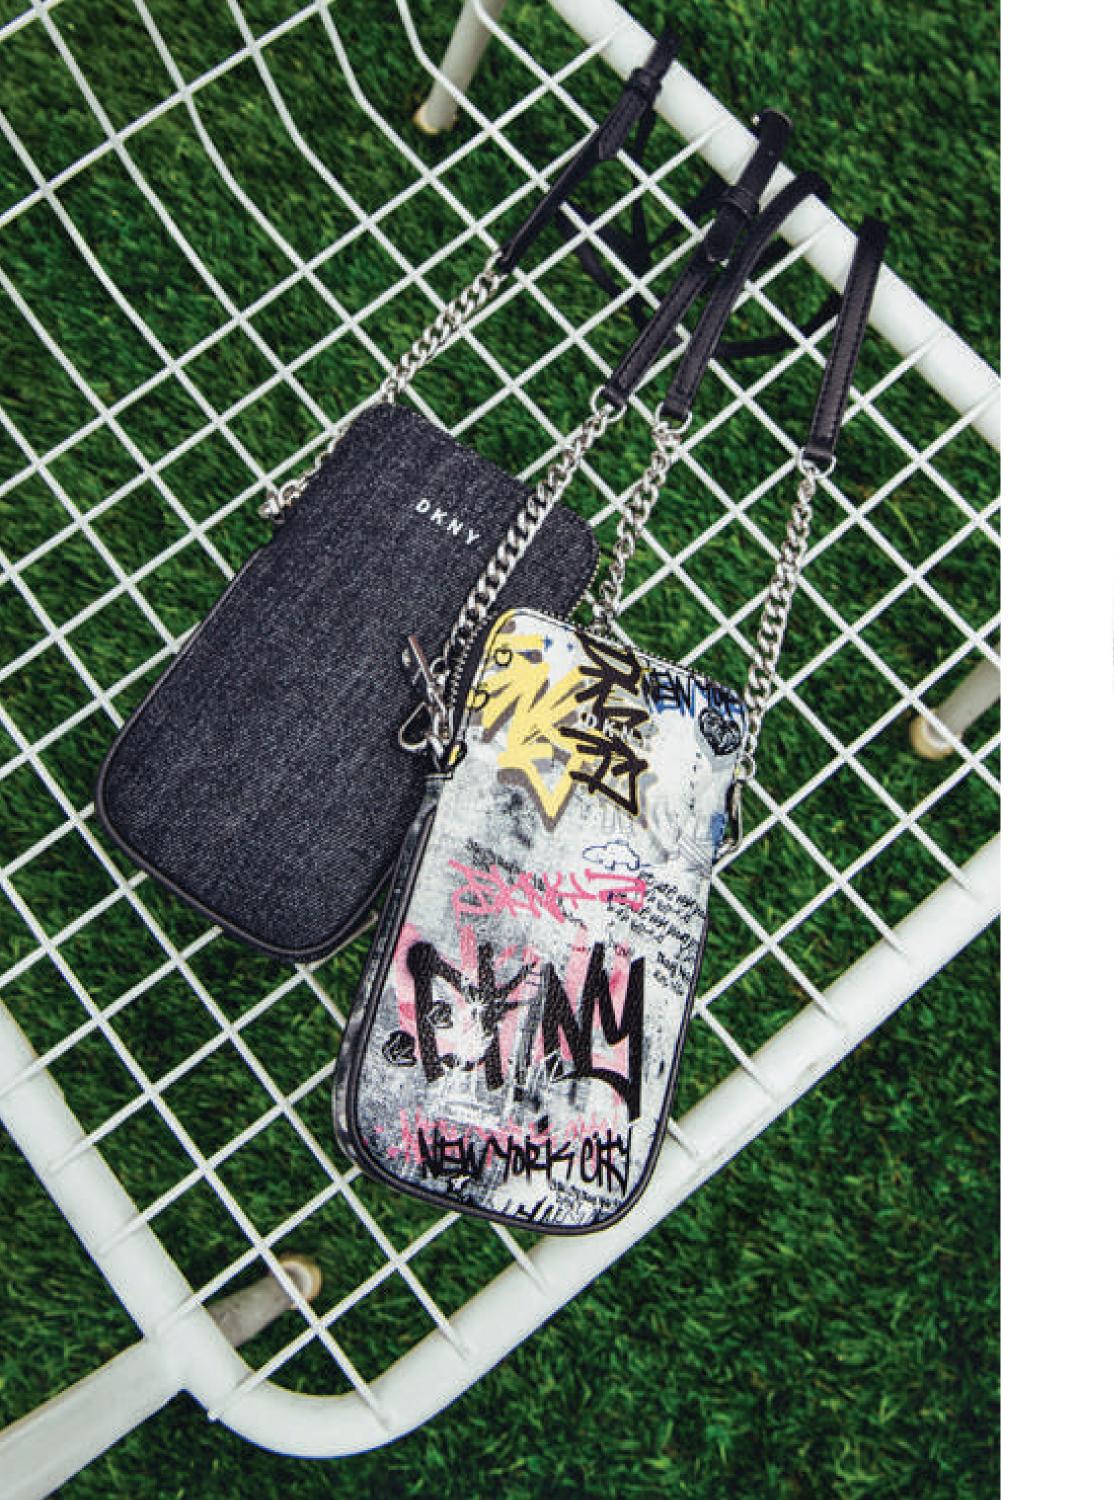

# **NEW SPRING BAGS: ZIGGY COLLECTION**

ZIGGY SMALL SHOULDER BAG STYLE #: R113AM44-BBL RRP: £420.00 VILLAGE PRICE: £280.00

**ZIGGY SMALL SHOULDER BAG STYLE #: R113AM44-WG8** RRP: £420.00 VILLAGE PRICE: £280.00

**ZIGGY CONVERTIBLE CLUTCH** STYLE #: R11GAL54-BBL RRP: £450.00 VILLAGE PRICE: £300.00

ZIGGY LARGE SHOULDER BAG STYLE #: R113AM45-WG8 RRP: £450.00 VILLAGE PRICE: £300.00

**ZIGGY LARGE SHOULDER BAG** STYLE #: R113AM45-BBL RRP: £450.00 VILLAGE PRICE: £300.00