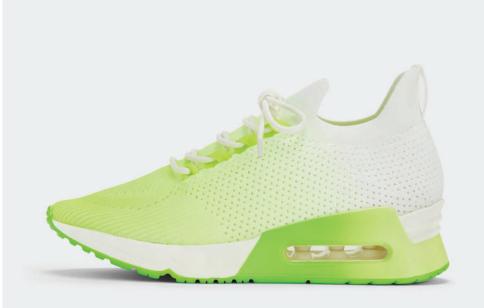

# **SPRING BRIGHTS**

**TOKEN LOGO ANORAK** STYLE #: DL1MPD44-CIT RRP: £170.00 VILLAGE PRICE: £115.00

**COLORBLOCKED CROPPED TANK** STYLE #: DP1T8057-BIQ RRP: £50.00 VILLAGE PRICE: £35.00

ASHLY OMBRE LACE UP SNEAKER STYLE #: K1087733-NGW RRP: £130.00 VILLAGE PRICE: £80.00