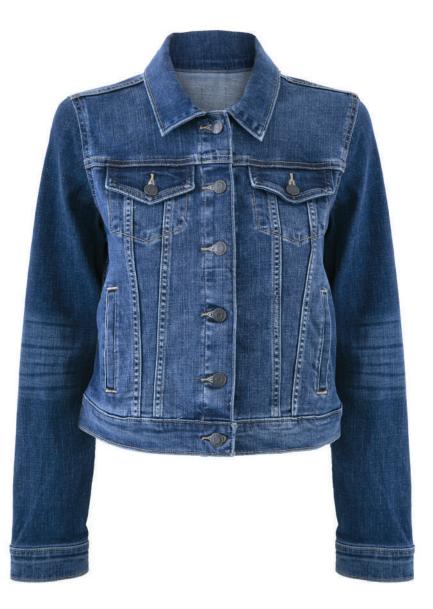

# LOUNGEWEAR IN STYLE

**CROPPED DENIM JACKET** STYLE #: P9RCX605-MDN RRP: £130.00 VILLAGE PRICE: £80.00

**KNIT BLAZER** STYLE #: DP1J8980-PLG RRP: £90.00 VILLAGE PRICE: £60.00

JENNY LOGO MINI CROSSBODY STYLE #: R02E5J15-WHB RRP: £180.00 VILLAGE PRICE: £120.00

PEARL MINI CROSSBODY STYLE #:R11EHL40-BSV RRP: £180.00 VILLAGE PRICE: £120.00

**CROPPED DENIM JACKET** STYLE #: P9RCX605-MDN RRP: £120.00 VILLAGE PRICE: £80.00

VIN SANDAL WITH STUDS STYLE #: K1054749-BLK RRP: £130.00 VILLAGE PRICE: £90.00

### **CHIC AND EASY DRESSES**

**CROPPED DENIM JACKET** STYLE #: P9RCX605-MDN RRP: £120.00 VILLAGE PRICE: £80.00

**DENIM PHONE CROSSBODY** STYLE #: R11EDK88-BBL RRP: £150.00 VILLAGE PRICE: £100.00

**BANSON LEATHER SNEAKER** STYLE #: K1105030-WHT RRP: £130.00 VILLAGE PRICE: £85.00