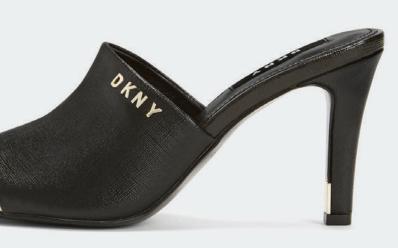

### **STATEMENT PIECES**

**MESH BOMBER** STYLE #: P1ACFGZZ-BLK RRP: £140.00 VILLAGE PRICE: £95.00

**BRONX LEATHER MULE** STYLE #: K1007258-BLK RRP: £130.00 VILLAGE PRICE: £65.00

PENCIL SKIRT WITH FRONT ZIP STYLE #: P1ANGZ92-BLK RRP: £100.00 VILLAGE PRICE: £65.00

LISSA LARGE HERITAGE LOGO SHOULDER BAG STYLE #: R943J281-WHB RRP: £250.00 VILLAGE PRICE: £165.00

**BRONX LEATHER MULE** STYLE #: K1007258-WHT RRP: £130.00 VILLAGE PRICE: £85.00

**COSMOS WEDGE SNEAKER** STYLE #: K2855698-BLK RRP: £150.00 VILLAGE PRICE: £85.00

**BRONX LEATHER MULE** STYLE #: K1007258-BLK RRP: £130.00 VILLAGE PRICE: £65.00

**JENNY PERFORATED MINI** CROSSBODY STYLE #: R11EQJ15-WHB RRP: £180.00 VILLAGE PRICE: £120.00

**OMBRE PLEATED SKIRT WITH** LOGO WAISTBAND STYLE #: B11Z1846-BLK RRP: £155.00 VILLAGE PRICE: £105.00