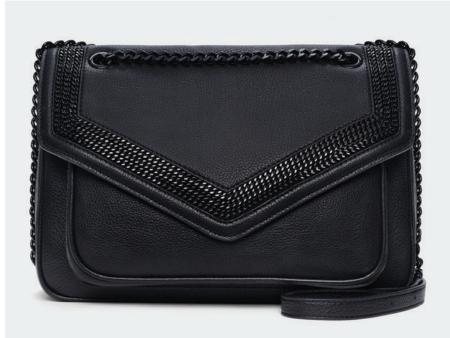

LISSA LARGE HERITAGE LOGO SHOULDER BAG STYLE #: R943J281-WHB RRP: £250.00 VILLAGE PRICE: £165.00

**BRONX LEATHER MULE** STYLE #: K1007258-WHT RRP: £130.00 VILLAGE PRICE: £85.00

**COSMOS WEDGE SNEAKER** STYLE #: K2855698-BLK RRP: £150.00 VILLAGE PRICE: £85.00