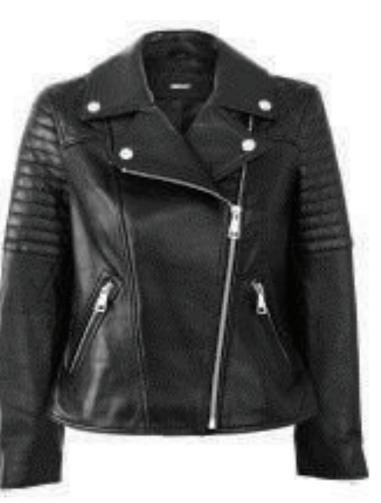

# D K N Y Spring Look Book

PERFECTEEE

EE

EPI

RRP: £50.00

**QUILTED LEATHER JACKET** STYLE #: DLOML963-BLK RRP: £430.00 VILLAGE PRICE: £285.00

S/S CREW NECK GLITTER LOGO TEE STYLE #: P9BH9AHQ-BLK RRP: £50.00 VILLAGE PRICE: £25.00

**QUILTED LEATHER JACKET** STYLE #: DLOML963-BLK RRP: £430.00 VILLAGE PRICE: £285.00

# THE TIE DYE EDIT

QUILTED LEATHER JACKET STYLE #: DLOML963-BLK RRP: £430.00 VILLAGE PRICE: £285.00

TWIST FRONT LS CREWNECK TEE STYLE #: K1054749-COG RRP: £180.00 VILLAGE PRICE: £90.00

TIE DYE SEAMLESS BRA STYLE #: DP1T7304-BLK RRP: £50.00 VILLAGE PRICE: £35.00