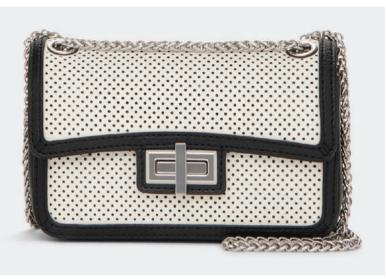

**BRONX LEATHER MULE** STYLE #: K1007258-BLK RRP: £130.00 VILLAGE PRICE: £65.00

**JENNY PERFORATED MINI** CROSSBODY STYLE #: R11EQJ15-WHB RRP: £180.00 VILLAGE PRICE: £120.00

**OMBRE PLEATED SKIRT WITH** LOGO WAISTBAND STYLE #: B11Z1846-BLK RRP: £155.00 VILLAGE PRICE: £105.00