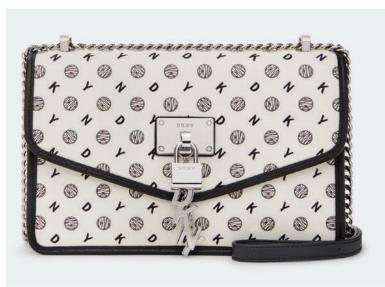

LISSA LARGE HERITAGE LOGO SHOULDER BAG STYLE #: R943J281-WHB RRP: £250.00 VILLAGE PRICE: £165.00

**BRONX LEATHER MULE** STYLE #: K1007258-WHT RRP: £130.00 VILLAGE PRICE: £85.00

**COSMOS WEDGE SNEAKER** STYLE #: K2855698-BLK RRP: £150.00 VILLAGE PRICE: £85.00