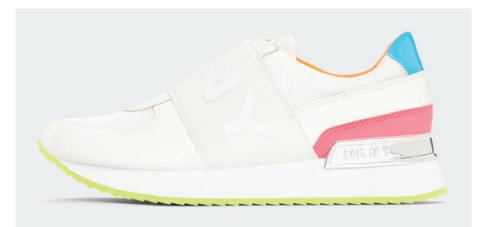

MARLI SLIP ON SNEAKER STYLE #: K4031662-VFS RRP: £120.00 VILLAGE PRICE: £80.00

MARLI SLIP ON SNEAKER STYLE #: K4031662-BLK RRP: £120.00 VILLAGE PRICE: £80.00