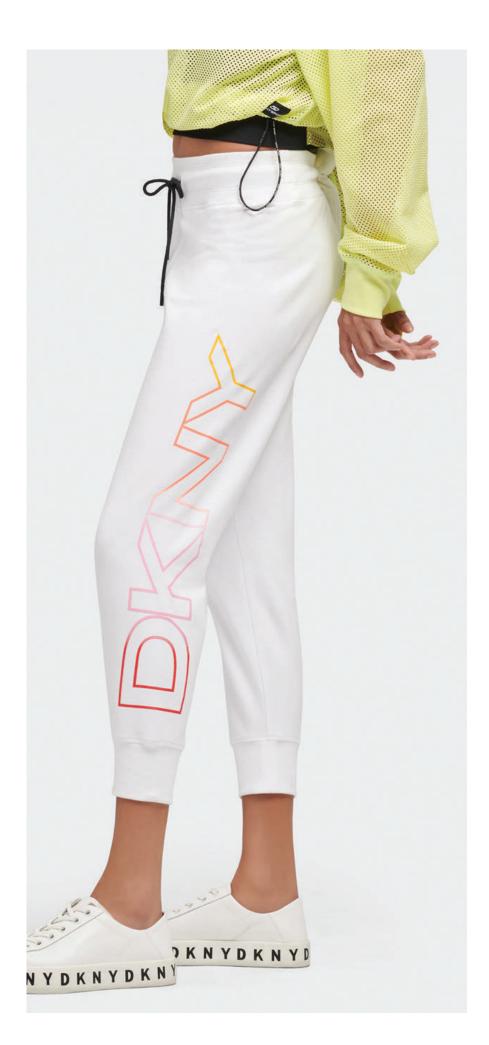

**OMBRE LOGO CROPPED JOGGER** STYLE #: DP1P2622-WHT RRP: £60.00 VILLAGE PRICE: £40.00