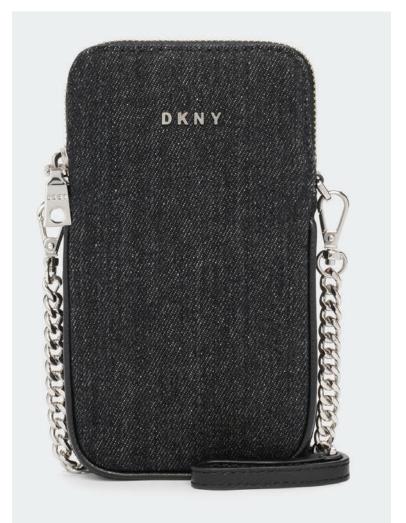

### **CHIC AND EASY DRESSES**

**CROPPED DENIM JACKET** STYLE #: P9RCX605-MDN RRP: £120.00 VILLAGE PRICE: £80.00

**DENIM PHONE CROSSBODY** STYLE #: R11EDK88-BBL RRP: £150.00 VILLAGE PRICE: £100.00

**BANSON LEATHER SNEAKER** STYLE #: K1105030-WHT RRP: £130.00 VILLAGE PRICE: £85.00