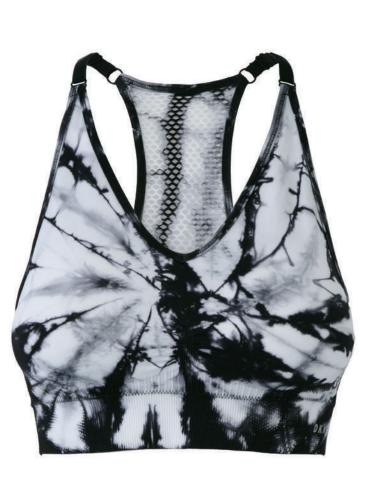

# THE TIE DYE EDIT

QUILTED LEATHER JACKET STYLE #: DLOML963-BLK RRP: £430.00 VILLAGE PRICE: £285.00

TWIST FRONT LS CREWNECK TEE STYLE #: K1054749-COG RRP: £180.00 VILLAGE PRICE: £90.00

TIE DYE SEAMLESS BRA STYLE #: DP1T7304-BLK RRP: £50.00 VILLAGE PRICE: £35.00