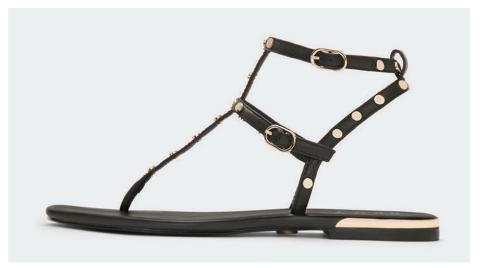

PEARL MINI CROSSBODY STYLE #:R11EHL40-BSV RRP: £180.00 VILLAGE PRICE: £120.00

**CROPPED DENIM JACKET** STYLE #: P9RCX605-MDN RRP: £120.00 VILLAGE PRICE: £80.00

VIN SANDAL WITH STUDS STYLE #: K1054749-BLK RRP: £130.00 VILLAGE PRICE: £90.00