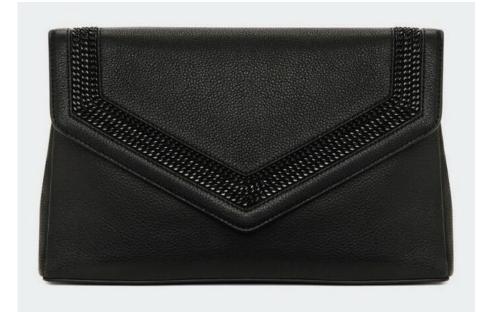

LISSA LARGE HERITAGE LOGO SHOULDER BAG STYLE #: R943J281-WHB RRP: £250.00 VILLAGE PRICE: £165.00

**BRONX LEATHER MULE** STYLE #: K1007258-WHT RRP: £130.00 VILLAGE PRICE: £85.00

**COSMOS WEDGE SNEAKER** STYLE #: K2855698-BLK RRP: £150.00 VILLAGE PRICE: £85.00