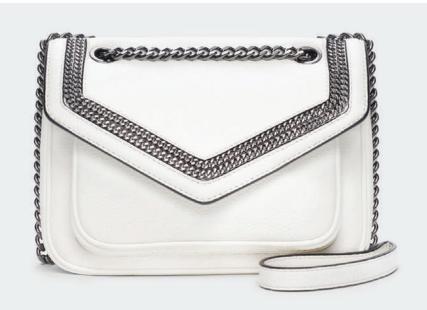

LISSA LARGE HERITAGE LOGO SHOULDER BAG STYLE #: R943J281-WHB RRP: £250.00 VILLAGE PRICE: £165.00

**BRONX LEATHER MULE** STYLE #: K1007258-WHT RRP: £130.00 VILLAGE PRICE: £85.00

**COSMOS WEDGE SNEAKER** STYLE #: K2855698-BLK RRP: £150.00 VILLAGE PRICE: £85.00