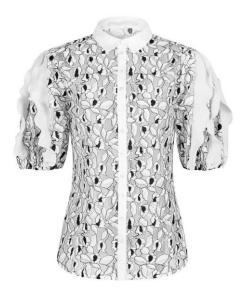

#### LUDOVIC

Short-sleeved two tone crepe and tulle shirt

RRP : £ 303 Bicester Village : £ 202