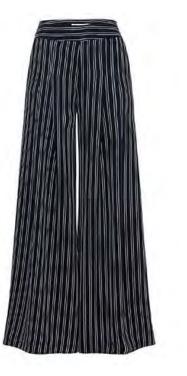

#### MORGAN

Wide legs crepe trousers, high waist. Very flexible material, very pleasant to wear.

RRP: £403

Bicester Village : £268