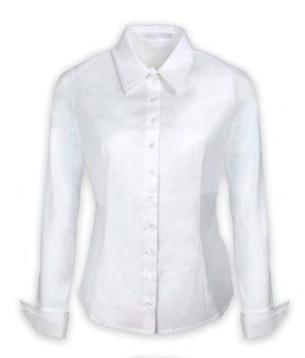

#### ALISON

Poplin and jersey blouse with double collar and double French cuffs

RRP : £ 256

Bicester Village : £ 170