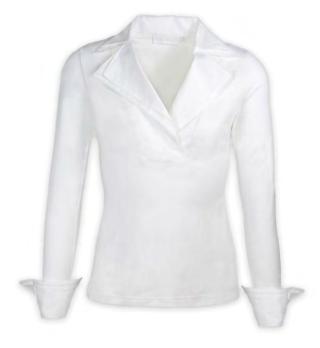

#### CAPRI

Lavallière collar blouse with pleated balloon sleeves

RRP : £ 403 Bicester Village : £ 268