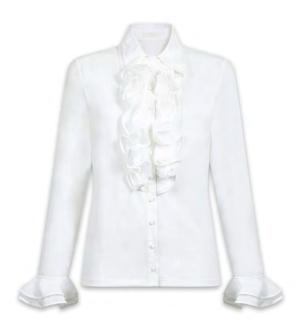

#### PATSY

Jersey blouse with ruffled collar and cuffs

RRP : £ 239

Bicester Village : £ 159