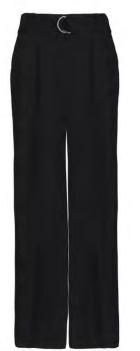

#### MORGAN

Wide legs crepe trousers, high waist. Very flexible material, very pleasant to wear.

RRP: £403

Bicester Village : £268