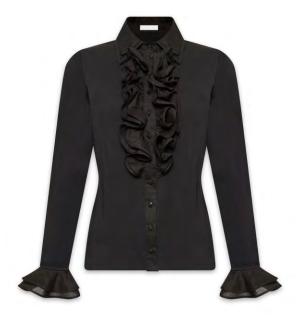

#### PATSY

Jersey blouse with ruffled collar and cuffs

RRP : £ 239

Bicester Village : £ 159