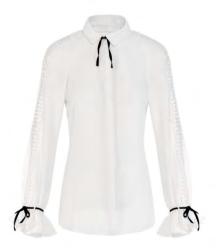

#### PROMELIA

Zipped poplin and jersey blouse with ruffled collar and cuffs

RRP: £ 364

Bicester Village : £ 242

#### PROMELIA

Zipped poplin and jersey blouse with ruffled collar and cuffs

RRP : £ 364

Bicester Village : £ 242