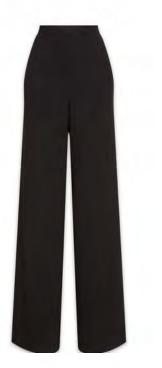

#### MORGAN

Wide legs crepe trousers, high waist. Very flexible material, very pleasant to wear.

RRP: £403

Bicester Village : £268