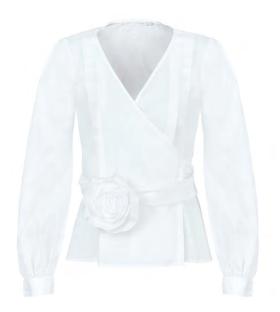

#### MELANIE

Poplin blouse with ¾ sleeves in the shape of a rose

RRP : £ 303 Bicester Village : £ 202