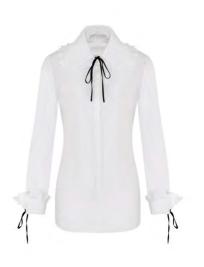

#### LANELA

Blouse with ruffled collar and cuffs

RRP : £ 275

Bicester Village : £ 178