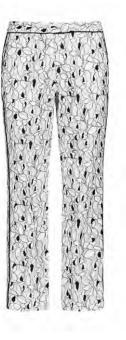

#### MORGAN

Wide legs crepe trousers, high waist. Very flexible material, very pleasant to wear.

RRP: £403

Bicester Village : £268