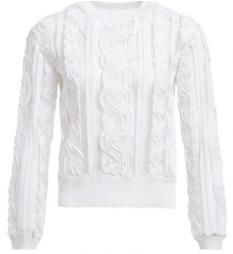

#### MELANIE

Poplin blouse with ¾ sleeves in the shape of a rose

RRP : £ 303 Bicester Village : £ 202