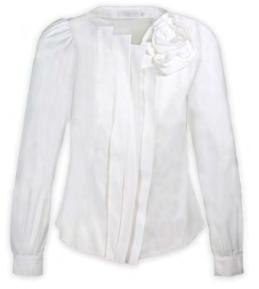

#### MELANIE

Poplin blouse with ¾ sleeves in the shape of a rose

RRP : £ 303 Bicester Village : £ 202