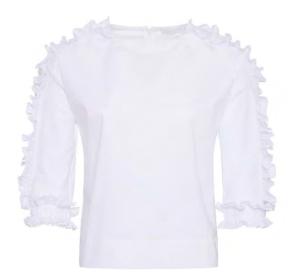

#### PROMELIA

Zipped poplin and jersey blouse with ruffled collar and cuffs

RRP: £ 364

Bicester Village : £ 242

#### PROMELIA

Zipped poplin and jersey blouse with ruffled collar and cuffs

RRP : £ 364

Bicester Village : £ 242