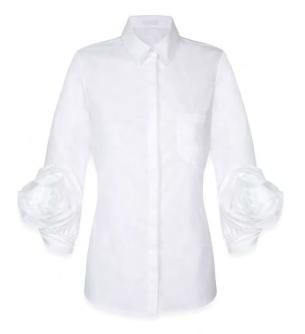

#### MELANIE

Poplin blouse with ¾ sleeves in the shape of a rose

RRP : £ 303 Bicester Village : £ 202