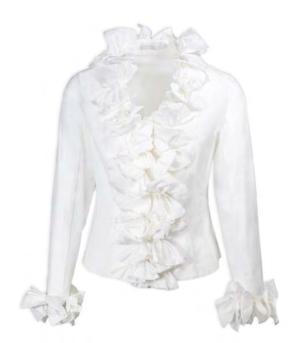

#### PROMELIA

Zipped poplin and jersey blouse with ruffled collar and cuffs

RRP: £ 364

Bicester Village : £ 242

#### PROMELIA

Zipped poplin and jersey blouse with ruffled collar and cuffs

RRP : £ 364

Bicester Village : £ 242