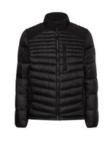

LIGHTWEIGHT QUILT MIX JACKET

SUBTLE BLOCKING HOODED VEST

CRINKLE NYLON MIX MEDIA

O
WINDCHEATER POP
OVER CAMO PRINT

LIGHTWEIGHT UTILITY JACKET

EO/ TRUE ICON C-NECK HEAVYWEIGH KNIT

STACKED LOGO ZIP-THROUGH

SEASONAL MONOGRAM REGULAR HOODIE