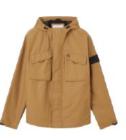

LIGHTWEIGHT QUILT MIX JACKET

SUBTLE BLOCKING HOODED VEST

CRINKLE NYLON MIX MEDIA

O
WINDCHEATER POP
OVER CAMO PRINT

LIGHTWEIGHT UTILITY JACKET

EO/ TRUE ICON C-NECK HEAVYWEIGH KNIT

STACKED LOGO ZIP-THROUGH

SEASONAL MONOGRAM REGULAR HOODIE