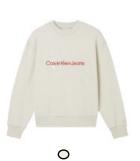

LIGHTWEIGHT QUILT MIX JACKET

SUBTLE BLOCKING HOODED VEST

CRINKLE NYLON MIX MEDIA

O
WINDCHEATER POP
OVER CAMO PRINT

LIGHTWEIGHT UTILITY JACKET

EO/ TRUE ICON C-NECK HEAVYWEIGH KNIT

STACKED LOGO ZIP-THROUGH

SEASONAL MONOGRAM REGULAR HOODIE