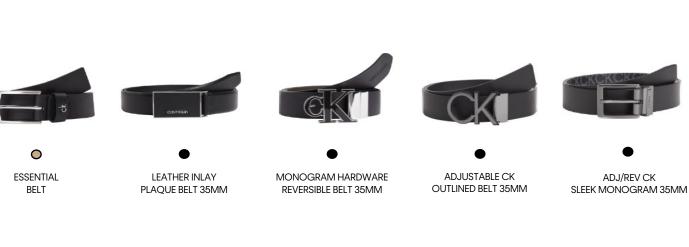

THREE TONE BIFOLD
WITH COIN POCKET

THREE TONE CARDCASE
10 CREDIT CARD SLOTS

CLASSIC REPREVE WASHBAG WITH HANGER

ADJ/REV CK

J RE-ISSUE

BASEBALL CAP

UTILITY PATCH

**BUCKET HAT** 