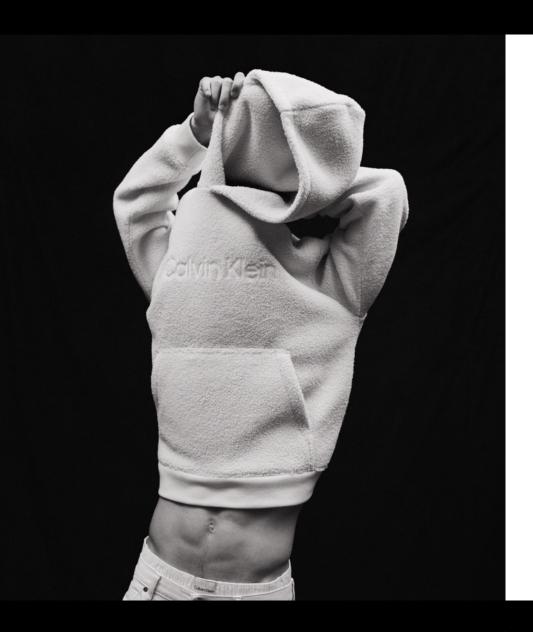

LIGHTWEIGHT QUILT MIX JACKET

SUBTLE BLOCKING HOODED VEST

CRINKLE NYLON MIX MEDIA

O
WINDCHEATER POP
OVER CAMO PRINT

LIGHTWEIGHT UTILITY JACKET

EO/ TRUE ICON C-NECK HEAVYWEIGH KNIT

STACKED LOGO ZIP-THROUGH

SEASONAL MONOGRAM REGULAR HOODIE

BLOCKING HOODIE

0

TECH REPREVE COMFORT ZIP HOODIE

TWO TONE MONOGRAM CREW NECK

CONTRAST TAPE HOODIE

CONTRAST TAPE CREW NECK

BLOCKING SWEATER

TWO TONE MONOGRAM SWEATER