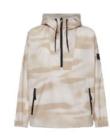

LIGHTWEIGHT QUILT MIX JACKET

SUBTLE BLOCKING HOODED VEST

CRINKLE NYLON MIX MEDIA

O
WINDCHEATER POP
OVER CAMO PRINT

LIGHTWEIGHT UTILITY JACKET

EO/ TRUE ICON C-NECK HEAVYWEIGH KNIT

STACKED LOGO ZIP-THROUGH

SEASONAL MONOGRAM REGULAR HOODIE