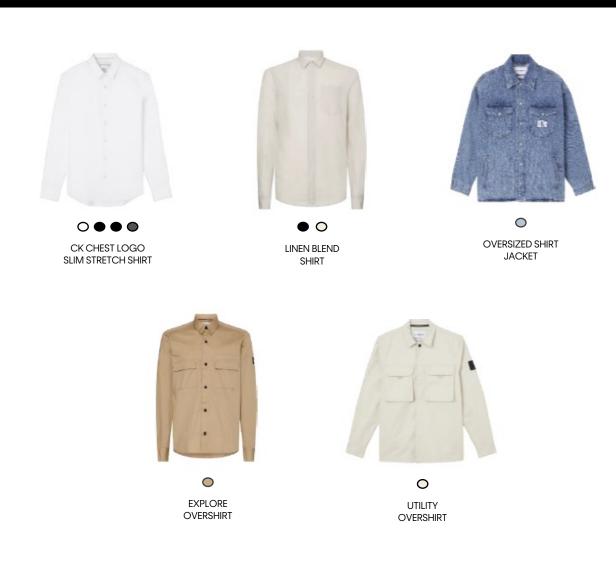

## **Spring 23 Mens Catalogue**

Outerwear
Heavyweight Knits
Shirts / Woven Tops
Polos & T-shirts
Pants & Shorts
Denim
Footwear & Accessories

Calvin Klein

UNPAD HARRINGTON

BOLD LOGO BLOCKED WINDBREAKER

MIX MEDIA BOMBER