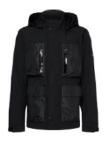

LIGHTWEIGHT QUILT MIX JACKET

SUBTLE BLOCKING HOODED VEST

CRINKLE NYLON MIX MEDIA

O
WINDCHEATER POP
OVER CAMO PRINT

LIGHTWEIGHT UTILITY JACKET

EO/ TRUE ICON C-NECK HEAVYWEIGH KNIT

STACKED LOGO ZIP-THROUGH

SEASONAL MONOGRAM REGULAR HOODIE