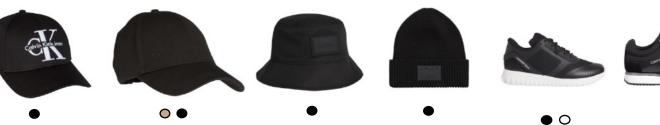

THREE TONE BIFOLD
WITH COIN POCKET

THREE TONE CARDCASE
10 CREDIT CARD SLOTS

CLASSIC REPREVE WASHBAG WITH HANGER

ADJ/REV CK

J RE-ISSUE

BASEBALL CAP

UTILITY PATCH

**BUCKET HAT** 

CK BASEBALL CAP

INKLEINED

PATCH BEANIE