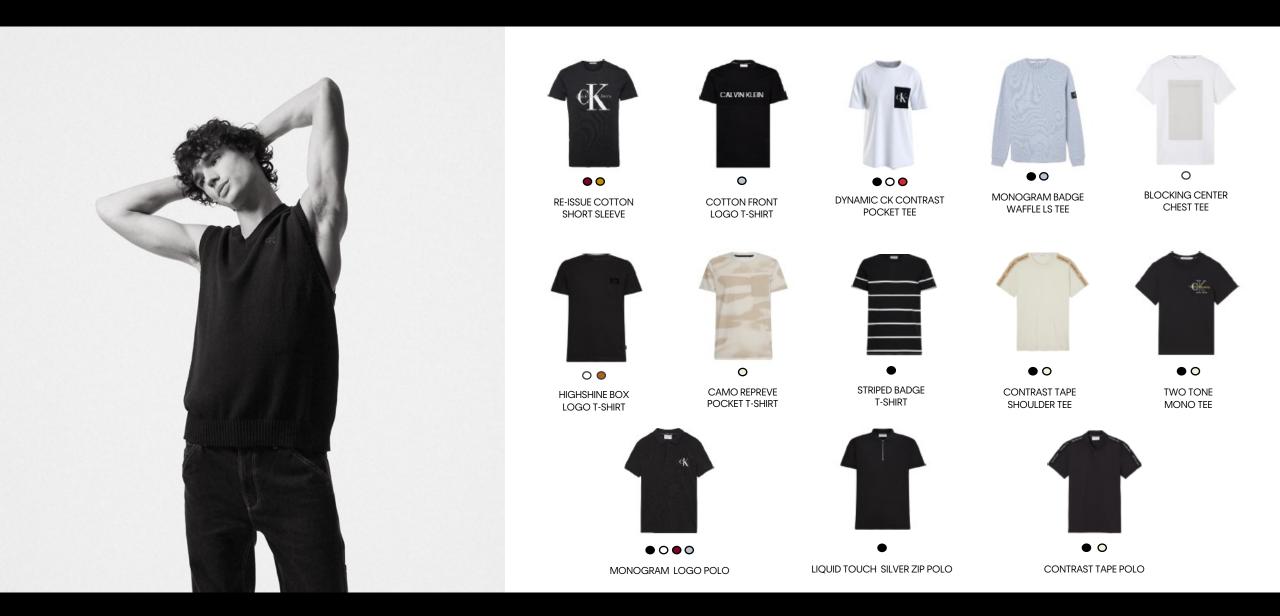

BLOCKING HOODIE

0

TECH REPREVE COMFORT ZIP HOODIE

TWO TONE MONOGRAM CREW NECK

CONTRAST TAPE HOODIE

CONTRAST TAPE CREW NECK

BLOCKING SWEATER

TWO TONE MONOGRAM SWEATER