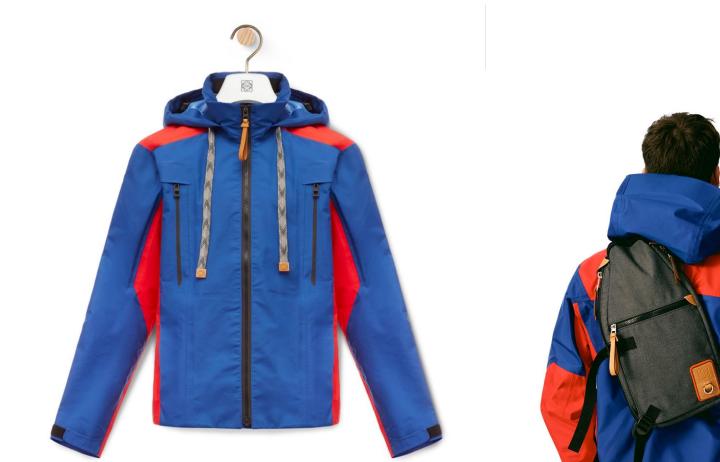

POLONECK SWEATER

ECRU/VIOLET €380









### SHORT OVERSIZED ANAGRAM T-SHIRT

BLACK €140







#### PLEATED SIDE SKIRT BLACK

BLACK €360







### DAISY PRINT T-SHIRT PINK/LIGHT GREEN €140







### CUT OUT LONG SLEEVE T-SHIRT BLACK

€140







### **STRIPE LONG SLEEVE T-SHIRT** GREEN €







#### CHECK ANAGRAM T-SHIRT GREEN

€130









### **WOMEN'S SHOES**

### FLEX LOAFER

BLACK €195







### SOFT BALLERINA

LIGHT YELLOW €240





# **MARY JANE 90** BLACK €275





KK KK



### LOAFER 90

LIGHT YELLOW €275







### **OTHERS**

### ELN FLEECE SNOOD BLACK & NAVY BLUE €75







### Men's RTW

ELN & Men's Presentation Collection



### Men's RTW



ELN STRIPE DUFFLE COAT MULTICOLOR





#### **ELN STRIPE PEACOAT** MULTICOLOR €480







#### TECHNICAL PARKA RED/BLUE

€315





Q

#### ELN LONG PARKA BLUE & DARK GREEN/FOREST €395







**ELN PARKA** YELLOW/BLACK €315







**ELN PARKA** BLUE/GREEN €360







### 

#### PATCH POCKET HOODED PARKA

KHAKI GREEN €760





#### PATCH POCKET HOODED PARKA NAVY BLUE

10AVY 8 €600







### KK KK

### ELN HIGH NECK FLEECE JACKET DARK GREY/BLACK & YELLOW/MINT





#### ELN MELANGE HIGH NECK SWEATER

EMERALD GREEN & NAVY BLUE €220







### 

#### ELN MELANGE CREWNECK SWEATER

EMERALD GREEN & NAVY BLUE €195





ELN SWEATSHIRT CHARCOAL & ELECTRIC BLUE €175







#### **ANAGRAM SWEATSHIRT**

WHITE €220







#### ANAGRAM HOODIE GREY MELANGE

GREY MELA €275







#### LORD OF THE FLIES HOODIE BLACK







#### ELN CARGO TROUSERS

BEIGE €195







#### **ELN PATCHWORK CHECK OVERSHIRT**

MULTICOLOR €195











M