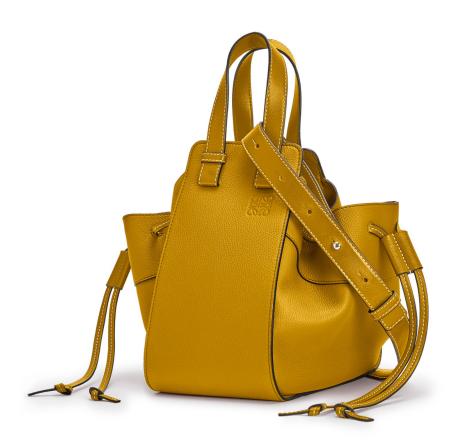

### **BAG'S**

#### GATE SMALL BAG

VINTAGE KHAKI/CRYSTAL BLUE €1050





### KK KK

### GATE SMALL BAG

LIGHT OAT €1050



KK KK

#### GATE MINI BAG

SCARLET RED €660



#### GATE MINI BAG

DARK LAGOON/EMERALD €660





### 

#### GATE MINI BAG

ROSE €660



#### K K K K K K K

#### GATE MINI BAG

PASTEL PINK €660



#### HAMMOCK SMALL BAG

OXBLOOD/TAUPE €1170





#### HAMMOCK DW SMALL BAG

ORCHE €1170





#### HAMMOCK DW MEDIUM

LIGHT CARAMEL €1370





#### **BUNNY MINI BAG** WILD ROSE €750







### WALLETS AND PURSES

### FROG COIN PURSE

GREEN €160







#### **ELEPHANT COIN PURSE**

YELLOW €160







#### PANDA COIN PURSE BLACK/WHITE €160





#### SMALL VERTICAL WALLET

POPPY PINK €195







#### SQUARE ZIP WALLET BICOLOR

OCHRE/TAUPE €225







#### **ZIP ARUND WALLET**

OCHRE/TAUPE €315







### CHARMS

#### PAULA ELEPHANT CHARM

WATERLILY WHITE €175







#### HEART CHAIN CHARM

WINE/MULTICOLOR €80





#### **ELEPHANT FRINGE CHARM**

CANDY €175



### SUNGLASSES



### 

#### ACETATE ANAGRAM SUNGLASSES

GREY/LIGHT HAVANA €120



### 

#### METAL KNOT ROUND SUNGLASSES

GOLD/BLUE €150







#### ACETATE RECTANGULAR SUNGLASSES

APRICOT €120









### HATS

#### **PAUL