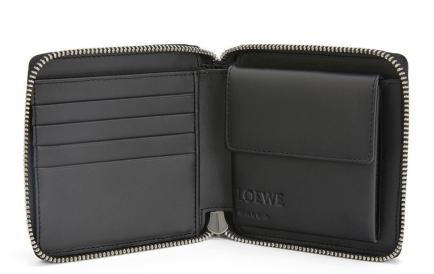

### **BAG'S**

#### GATE SMALL BAG

VINTAGE KHAKI/CRYSTAL BLUE €1050





### KK KK

### GATE SMALL BAG

LIGHT OAT €1050



KK KK

#### GATE MINI BAG

SCARLET RED €660



#### GATE MINI BAG

DARK LAGOON/EMERALD €660





### 

#### GATE MINI BAG

ROSE €660



#### K K K K K K K

#### GATE MINI BAG

PASTEL PINK €660



#### HAMMOCK SMALL BAG

OXBLOOD/TAUPE €1170





#### HAMMOCK DW SMALL BAG

ORCHE €1170





#### HAMMOCK DW MEDIUM

LIGHT CARAMEL €1370





#### **BUNNY MINI BAG** WILD ROSE €750







### WALLETS AND PURSES

### FROG COIN PURSE

GREEN €160







#### **ELEPHANT COIN PURSE**

YELLOW €160







#### PANDA COIN PURSE BLACK/WHITE €160





#### SMALL VERTICAL WALLET

POPPY PINK €195







#### SQUARE ZIP WALLET BICOLOR

OCHRE/TAUPE €225







#### **ZIP ARUND WALLET**

OCHRE/TAUPE €315







### CHARMS

#### PAULA ELEPHANT CHARM

WATERLILY WHITE €175







#### HEART CHAIN CHARM

WINE/MULTICOLOR €80





#### **ELEPHANT FRINGE CHARM**

CANDY €175



### SUNGLASSES



### 

#### ACETATE ANAGRAM SUNGLASSES

GREY/LIGHT HAVANA €120



### 

#### METAL KNOT ROUND SUNGLASSES

GOLD/BLUE €150







#### ACETATE RECTANGULAR SUNGLASSES

APRICOT €120









### HATS

#### **PAULA WATERLILY VISOR**

AGUA €75





#### HALO HAT

BLACK €480







### **WOMEN'S SHOES**

#### FLEX LOAFER

BLACK €195







#### SOFT BALLERINA

LIGHT YELLOW €240





# **MARY JANE 90** BLACK €275









#### LOAFER 90

LIGHT YELLOW €275







### **OTHERS**

### ELN FLEECE SNOOD BLACK & NAVY BLUE €75











### WOMEN'S RTW

### **STRIPE FISHERM