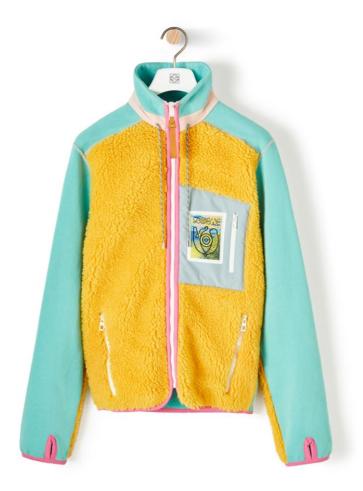

130









### **WOMEN'S SHOES**

### FLEX LOAFER

BLACK €195







### SOFT BALLERINA

LIGHT YELLOW €240





# **MARY JANE 90** BLACK €275





KK KK



### LOAFER 90

LIGHT YELLOW €275







### **OTHERS**

### ELN FLEECE SNOOD BLACK & NAVY BLUE €75







### Men's RTW

ELN & Men's Presentation Collection



### Men's RTW



ELN STRIPE DUFFLE COAT MULTICOLOR





#### **ELN STRIPE PEACOAT** MULTICOLOR €480







#### TECHNICAL PARKA RED/BLUE

€315





Q

#### ELN LONG PARKA BLUE & DARK GREEN/FOREST €395







**ELN PARKA** YELLOW/BLACK €315







**ELN PARKA** BLUE/GREEN €360







### 

#### PATCH POCKET HOODED PARKA

KHAKI GREEN €760





#### PATCH POCKET HOODED PARKA NAVY BLUE

10AVY 8 €600







### KK KK

### ELN HIGH NECK FLEECE JACKET DARK GREY/BLACK & YELLOW/MINT





#### ELN MELANGE HIGH NECK SWEATER

EMERALD GREEN & NAVY BLUE €220







### 

#### ELN MELANGE CREWNECK SWEATER

EMERALD GREEN & NAVY BLUE €195





ELN SWEATSHIRT CHARCOAL & ELECTRIC BLUE €175







#### **ANAGRAM SWEATSHIRT**

WHITE €220







#### ANAGRAM HOODIE GREY MELANGE

GREY MELA €275







#### LORD OF THE FLIES HOODIE BLACK







#### ELN CARGO TROUSERS

BEIGE €195







#### **ELN PATCHWORK CHECK OVERSHIRT**

MULTICOLOR €195











MULTICOLOR €195













#### **ELN WATERCOLOR PRINT T-SHIRT**

KHAKI GREEN €115







#### ELN WATERCOLOR PRINT T-SHIRT PINK







#### ELN ASYM LOEWE EYE T-SHIRT MULTICOLOR







### 

#### ELN STRIPE ASYMMETRIC T-SHIRT FOREST GREEN/MULTICOLOR



























### **Men's Shoes**

#### **HIKING BOOT ELN** BLUE/TOFFEE €