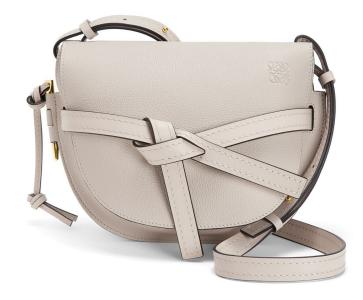

### **BAG'S**

#### GATE SMALL BAG

VINTAGE KHAKI/CRYSTAL BLUE €1050





### KK KK

### GATE SMALL BAG

LIGHT OAT €1050



KK KK

#### GATE MINI BAG

SCARLET RED €660



#### GATE MINI BAG

DARK LAGOON/EMERALD €660





### 

#### GATE MINI BAG

ROSE €660



#### K K K K K K K

#### GATE MINI BAG

PASTEL PINK €660



#### HAMMOCK SMALL BAG

OXBLOOD/TAUPE €1170





#### HAMMOCK DW SMALL BAG

ORCHE €1170





#### HAMMOCK DW MEDIUM

LIGHT CARAMEL €1370





#### **BUNNY MINI BAG** WILD ROSE €750







### WALLETS AND PURSES

### FROG COIN PURSE

GREEN €160







#### **ELEPHANT COIN PURSE**

YELLOW €160







#### PANDA COIN PURSE BLACK/WHITE €160





#### SMALL VERTICAL WALLET

POPPY PINK €195







#### SQUARE ZIP WALLET BICOLOR

OCHRE/TAUPE €225







#### **ZIP ARUND WALLET**

OCHRE/TAUPE €315







### CHARMS

#### PAULA ELEPHANT CHARM

WATERLILY WHITE €175







#### HEART CHAIN CHARM

WINE/MULT