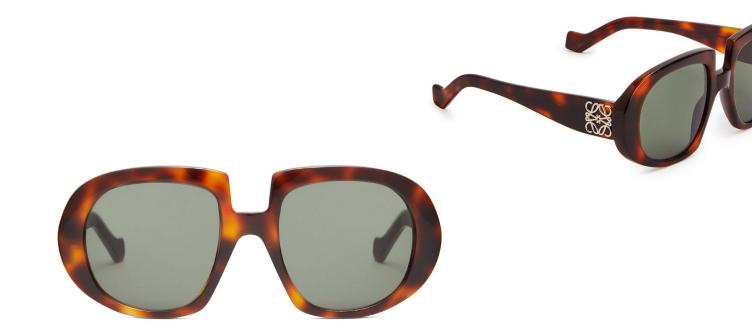

K K K K K K K

#### GATE MINI BAG

PASTEL PINK €660



#### HAMMOCK SMALL BAG

OXBLOOD/TAUPE €1170





#### HAMMOCK DW SMALL BAG

ORCHE €1170





#### HAMMOCK DW MEDIUM

LIGHT CARAMEL €1370





#### **BUNNY MINI BAG** WILD ROSE €750







### WALLETS AND PURSES

### FROG COIN PURSE

GREEN €160







#### **ELEPHANT COIN PURSE**

YELLOW €160







#### PANDA COIN PURSE BLACK/WHITE €160





#### SMALL VERTICAL WALLET

POPPY PINK €195







#### SQUARE ZIP WALLET BICOLOR

OCHRE/TAUPE €225







#### **ZIP ARUND WALLET**

OCHRE/TAUPE €315







### CHARMS

#### PAULA ELEPHANT CHARM

WATERLILY WHITE €175







#### HEART CHAIN CHARM

WINE/MULTICOLOR €80





#### **ELEPHANT FRINGE CHARM**

CANDY €175



### SUNGLASSES



### 

#### ACETATE ANAGRAM SUNGLASSES

GREY/LIGHT HAVANA €120



### 

#### METAL KNOT ROUND SUNGLASSES

GOLD/BLUE €150







#### ACETATE RECTANGULAR SUNGLASSES

APRICOT €120









### HATS

#### **PAULA WATERLILY VISOR**

AGUA €75





#### HALO HAT

BLACK €480







### **WOMEN'S SHOES**

#### FLEX LOAFER

BLACK €195







#### SOFT BALLERINA

LIGHT YELLOW €240





# **MARY JANE 90** BLACK €275









#### LOAFER 90

LIGHT YELLOW €275







### **OTHERS**

### ELN FLEECE SNOOD BLACK & NAVY BLUE €75











### WOMEN'S RTW

### **STRIPE FISHERMAN TROUSERS**

NAVY/WHITE €240







### **FISHERMAN TROUSERS**

GREY €220







### DOUBLE LAYER DRESS

BLACK €395







# **SATIN & JERSEY T-SHIRT DRESS** BLACK €360





### STRIPE JACQUARD TUNIC DRESS WHITE

WHITE €520







### OVERSIZE BELTED COAT

VARSITY BLUE €760







STRIPE RIB KNI