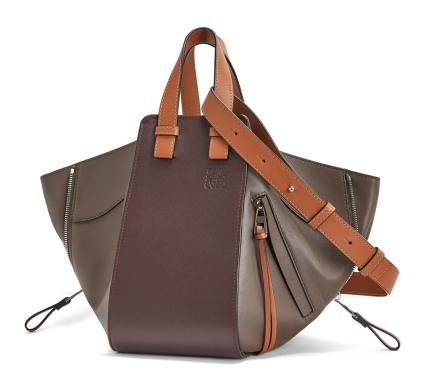

### **BAG'S**

#### GATE SMALL BAG

VINTAGE KHAKI/CRYSTAL BLUE €1050





### KK KK

### GATE SMALL BAG

LIGHT OAT €1050



KK KK

#### GATE MINI BAG

SCARLET RED €660



#### GATE MINI BAG

DARK LAGOON/EMERALD €660





### 

#### GATE MINI BAG

ROSE €660



#### K K K K K K K

#### GATE MINI BAG

PASTEL PINK €660



#### HAMMOCK SMALL BAG

OXBLOOD/TAUPE €1170





#### HAMMOCK DW SMALL BAG

ORCHE €1170





#### HAMMOCK DW MEDIUM

LIGHT CARAMEL €1370





#### **BUNNY MINI BAG** WILD ROSE €750







### WALLETS AND PURSES

### FROG COIN PURSE

GREEN €160







#### **ELEPHANT COIN PURSE**

YELLOW €160







#### PANDA COIN PURSE BLACK/WHITE €160





#### SMALL VERTICAL WALLET

POPPY PINK €195







#### SQUARE ZIP WALLET BICOLOR

OCHRE/TAUPE €225







#### **ZIP ARUND WALLET**

OCHRE/TAUPE €315







### CHARMS

#### PAULA ELEPHANT CHARM

WATERLILY WHITE €175







#### HEART CHAIN CHARM

WINE/MULTICOLOR €80





#### **ELEPHANT FRINGE CHARM**

CANDY €175



### SUNGLASSES



### 

#### ACETATE ANAGRAM SUNGLASSES

GREY/LIGHT HAVANA €120



### 

#### METAL KNOT ROUND SUNGLASSES

GOLD/BLUE €150







#### ACETATE RECTANGULAR SUNGLASSES

A