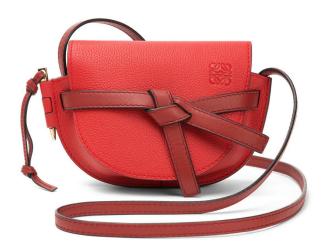

### **BAG'S**

#### GATE SMALL BAG

VINTAGE KHAKI/CRYSTAL BLUE €1050





### KK KK

### GATE SMALL BAG

LIGHT OAT €1050



KK KK

#### GATE MINI BAG

SCARLET RED €660



#### GATE MINI BAG

DARK LAGOON/EMERALD €660





### 

#### GATE MINI BAG

ROSE €660



#### K K K K K K K

#### GATE MINI BAG

PASTEL PINK €660



#### HAMMOCK SMALL BAG

OXBLOOD/TAUPE €1170





#### HAMMOCK DW SMALL BAG

ORCHE €1170





#### HAMMOCK DW MEDIUM

LIGHT CARAMEL €1370





#### **BUNNY MINI BAG** WILD ROSE €750







### WALLETS AND PURSES

### FROG COIN PURSE

GREEN €160







#### **ELEPHANT COIN PURSE**

YELLOW €160







#### PANDA COIN PURSE BLACK/WHITE €160





#### SMALL VERTICAL WALLET

POPPY PINK €195







#### SQUARE ZIP WALLET BICOLOR

OCHRE/TAUPE €225







#### **ZIP ARUND WALLET**

OCHRE/TAUPE €315







### CHARMS

#### PAULA ELEPHANT CHARM

WATERLILY WHITE €175







#### HEART CHAIN CHARM

WINE/MULTICOLOR €80





#### **ELEPHANT FRINGE CHARM**