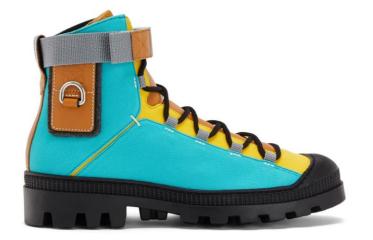

NAVY BLUE €220







### 

#### ELN MELANGE CREWNECK SWEATER

EMERALD GREEN & NAVY BLUE €195





ELN SWEATSHIRT CHARCOAL & ELECTRIC BLUE €175







#### **ANAGRAM SWEATSHIRT**

WHITE €220







#### ANAGRAM HOODIE GREY MELANGE

GREY MELA €275







#### LORD OF THE FLIES HOODIE BLACK







#### ELN CARGO TROUSERS

BEIGE €195







#### **ELN PATCHWORK CHECK OVERSHIRT**

MULTICOLOR €195











MULTICOLOR €195













#### **ELN WATERCOLOR PRINT T-SHIRT**

KHAKI GREEN €115







#### ELN WATERCOLOR PRINT T-SHIRT PINK







#### ELN ASYM LOEWE EYE T-SHIRT MULTICOLOR







### 

#### ELN STRIPE ASYMMETRIC T-SHIRT FOREST GREEN/MULTICOLOR



























### **Men's Shoes**

#### **HIKING BOOT ELN** BLUE/TOFFEE €275







#### HIKING BOOT ELN TURQUOISE/TAN

€275







KX KX



### **OTHERS**

#### ELN FLEECE SNOOD BLACK & NAVY BLUE €75







#### **ELN SOCKS** €20



RED/GREY

RED/BLUE



#### **ELN MELANGE KNIT BEANIE**

EMERALD GREEN & NAVY BLUE €115







### 

#### ELN MELANGE KNIT SCARF EMERALD GREEN & NAVY BLUE