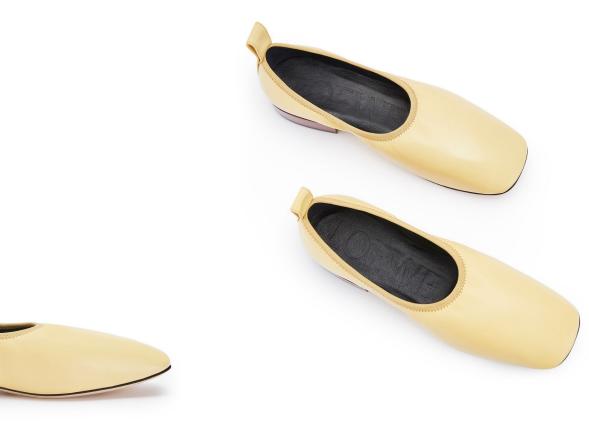

**ELEPHANT COIN PURSE**

YELLOW €160







#### PANDA COIN PURSE BLACK/WHITE €160





#### SMALL VERTICAL WALLET

POPPY PINK €195







#### SQUARE ZIP WALLET BICOLOR

OCHRE/TAUPE €225







#### **ZIP ARUND WALLET**

OCHRE/TAUPE €315







### CHARMS

#### PAULA ELEPHANT CHARM

WATERLILY WHITE €175







#### HEART CHAIN CHARM

WINE/MULTICOLOR €80





#### **ELEPHANT FRINGE CHARM**

CANDY €175



### SUNGLASSES



### 

#### ACETATE ANAGRAM SUNGLASSES

GREY/LIGHT HAVANA €120



### 

#### METAL KNOT ROUND SUNGLASSES

GOLD/BLUE €150







#### ACETATE RECTANGULAR SUNGLASSES

APRICOT €120









### HATS

#### **PAULA WATERLILY VISOR**

AGUA €75





#### HALO HAT

BLACK €480







### **WOMEN'S SHOES**

#### FLEX LOAFER

BLACK €195







#### SOFT BALLERINA

LIGHT YELLOW €240





# **MARY JANE 90** BLACK €275









#### LOAFER 90

LIGHT YELLOW €275







### **OTHERS**

### ELN FLEECE SNOOD BLACK & NAVY BLUE €75











### WOMEN'S RTW

### **STRIPE FISHERMAN TROUSERS**

NAVY/WHITE €240







### **FISHERMAN TROUSERS**

GREY €220







### DOUBLE LAYER DRESS

BLACK €395







# **SATIN & JERSEY T-SHIRT DRESS** BLACK €360





### STRIPE JACQUARD TUNIC DRESS WHITE

WHITE €520







### OVERSIZE BELTED COAT

VARSITY BLUE €760







STRIPE RIB KNIT DRESS YELLOW

€640









### DRAWSTRING POLONECK BLOERO

BLACK €315







### ANAGRAM SWEATER

ECRU €275







### ANAGRAM SWEATER

BABY PINK €275





### CABLE CREWNECK SWEATER

ECRU €240





### ANAGRAM SWEATER

BLACK €240





### KNIT MESH SWEATER

BLUE €300



#### CABLE B NECK SWEATER GREY/PINK