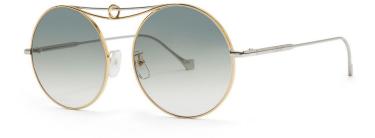

# HAMMOCK SMALL BAG

OXBLOOD/TAUPE €1170





#### HAMMOCK DW SMALL BAG

ORCHE €1170





#### HAMMOCK DW MEDIUM

LIGHT CARAMEL €1370





#### **BUNNY MINI BAG** WILD ROSE €750







### WALLETS AND PURSES

### FROG COIN PURSE

GREEN €160







#### **ELEPHANT COIN PURSE**

YELLOW €160







#### PANDA COIN PURSE BLACK/WHITE €160





#### SMALL VERTICAL WALLET

POPPY PINK €195







#### SQUARE ZIP WALLET BICOLOR

OCHRE/TAUPE €225







#### **ZIP ARUND WALLET**

OCHRE/TAUPE €315







### CHARMS

#### PAULA ELEPHANT CHARM

WATERLILY WHITE €175







#### HEART CHAIN CHARM

WINE/MULTICOLOR €80





#### **ELEPHANT FRINGE CHARM**

CANDY €175



### SUNGLASSES



### 

#### ACETATE ANAGRAM SUNGLASSES

GREY/LIGHT HAVANA €120



### 

#### METAL KNOT ROUND SUNGLASSES

GOLD/BLUE €150







#### ACETATE RECTANGULAR SUNGLASSES

APRICOT €120









### HATS

#### **PAULA WATERLILY VISOR**

AGUA €75





#### HALO HAT

BLACK €480







### **WOMEN'S SHOES**

#### FLEX LOAFER

BLACK €195







#### SOFT BALLERINA

LIGHT YELLOW €240





# **MARY JANE 90** BLACK €275









#### LOAFER 90

LIGHT YELLOW €275







### **OTHERS**

### ELN FLEECE SNOOD BLACK & NAVY BLUE €75











### WOMEN'S RTW

### **STRIPE FISHERMAN TROUSERS**

NAVY/WHITE €240







### **FISHERMAN TROUSERS**

GREY €220







### DOUBLE LAYER DRESS

BLACK €395







# **SATIN & JERSEY T-SHIRT DRESS** BLACK €360





### STRIPE JACQUARD TUNIC DRESS WHITE

WHITE €520







### OVERSIZE BELTED COAT

VARSITY BLUE €760







STRIPE RIB KNIT DRESS YELLOW

€640









### DRAWSTRING POLONECK BLOE