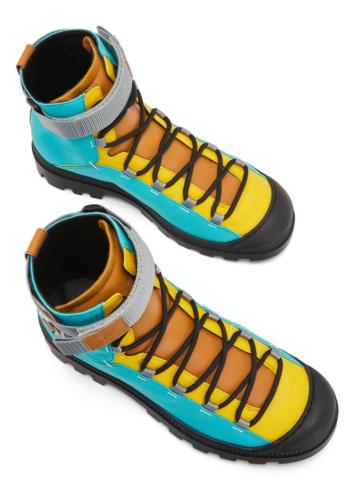

AVY BLUE €220







### 

#### ELN MELANGE CREWNECK SWEATER

EMERALD GREEN & NAVY BLUE €195





ELN SWEATSHIRT CHARCOAL & ELECTRIC BLUE €175







#### **ANAGRAM SWEATSHIRT**

WHITE €220







#### ANAGRAM HOODIE GREY MELANGE

GREY MELA €275







#### LORD OF THE FLIES HOODIE BLACK







#### ELN CARGO TROUSERS

BEIGE €195







#### **ELN PATCHWORK CHECK OVERSHIRT**

MULTICOLOR €195











MULTICOLOR €195













#### **ELN WATERCOLOR PRINT T-SHIRT**

KHAKI GREEN €115







#### ELN WATERCOLOR PRINT T-SHIRT PINK







#### ELN ASYM LOEWE EYE T-SHIRT MULTICOLOR







### 

#### ELN STRIPE ASYMMETRIC T-SHIRT FOREST GREEN/MULTICOLOR



























### **Men's Shoes**

#### **HIKING BOOT ELN** BLUE/TOFFEE €275







#### HIKING BOOT ELN TURQUOISE/TAN

€275







KX KX



### **OTHERS**

#### ELN FLEECE SNOOD BLACK & NAVY BLUE €75







#### **ELN SOCKS** €20



RED/GREY

RED/BLUE



#### **ELN MELANGE KNIT BEANIE**

EMERALD GREEN & NAVY BLUE €115







### 

#### ELN MELANGE KNIT SCARF EMERALD GREEN & NAVY BLUE