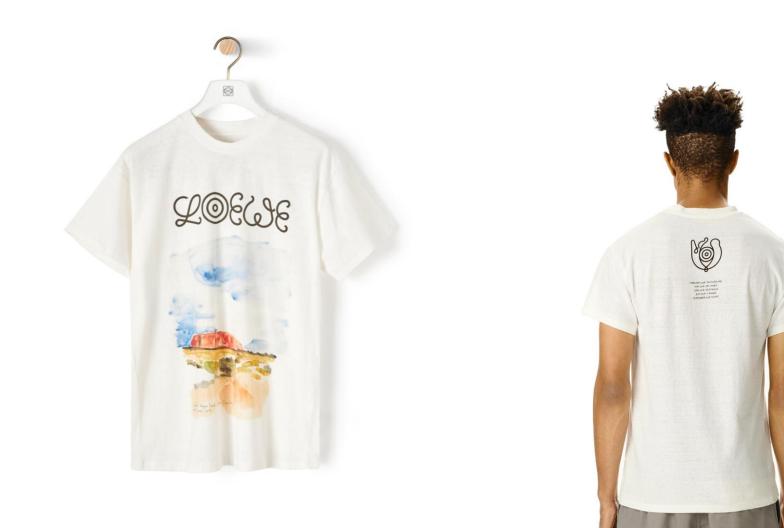

### ELN HIGH NECK FLEECE JACKET DARK GREY/BLACK & YELLOW/MINT





#### ELN MELANGE HIGH NECK SWEATER

EMERALD GREEN & NAVY BLUE €220







### 

#### ELN MELANGE CREWNECK SWEATER

EMERALD GREEN & NAVY BLUE €195





ELN SWEATSHIRT CHARCOAL & ELECTRIC BLUE €175







#### **ANAGRAM SWEATSHIRT**

WHITE €220







#### ANAGRAM HOODIE GREY MELANGE

GREY MELA €275







#### LORD OF THE FLIES HOODIE BLACK







#### ELN CARGO TROUSERS

BEIGE €195







#### **ELN PATCHWORK CHECK OVERSHIRT**

MULTICOLOR €195











MULTICOLOR €195













#### **ELN WATERCOLOR PRINT T-SHIRT**

KHAKI GREEN €115







#### ELN WATERCOLOR PRINT T-SHIRT PINK







#### ELN ASYM LOEWE EYE T-SHIRT MULTICOLOR







### 

#### ELN STRIPE ASYMMETRIC T-SHIRT FOREST GREEN/MULTICOLOR



























### **Men's Shoes**

#### **HIKING BOOT ELN** BLUE/TOFFEE €275







#### HIKING BOOT ELN TURQUOISE/TAN

€275







KX KX



### **OTHERS**

#### ELN FLEECE SNOOD BLACK & NAVY BLUE €75







#### **ELN SOCKS** €20



RED/GREY

RED/BLUE



#### **ELN MELANGE KNIT BEANIE**

EMERALD GREEN & NAVY BLUE €115







### 

#### ELN MELANGE KNIT SCARF EMERALD GREEN & NAVY BLUE