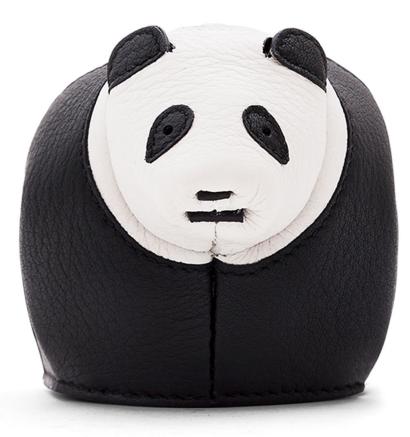

### **BAG'S**

#### GATE SMALL BAG

VINTAGE KHAKI/CRYSTAL BLUE €1050





### KK KK

### GATE SMALL BAG

LIGHT OAT €1050



KK KK

#### GATE MINI BAG

SCARLET RED €660



#### GATE MINI BAG

DARK LAGOON/EMERALD €660





### 

#### GATE MINI BAG

ROSE €660



#### K K K K K K K

#### GATE MINI BAG

PASTEL PINK €660



#### HAMMOCK SMALL BAG

OXBLOOD/TAUPE €1170





#### HAMMOCK DW SMALL BAG

ORCHE €1170





#### HAMMOCK DW MEDIUM

LIGHT CARAMEL €1370





#### **BUNNY MINI BAG** WILD ROSE €750







### WALLETS AND PURSES

### FROG COIN PURSE

GREEN €160







#### **ELEPHANT COIN PURSE**

YELLOW €160







#### PANDA COIN PURSE BLACK/WHITE €160





#### SMALL VERTICAL WALLET

POPPY PINK €195







#### SQUARE ZIP WALLET BICOLOR

OCHRE/TAUPE €225







#### **ZIP ARUND WALLET**

OCHRE/TAUPE €315







### CHARMS

#### PAULA ELEPHANT CHARM

WATERLILY WHITE €175







#### HEART CHAIN CHARM

WINE/MULTICOLOR €80





#### **ELEPHANT FRINGE CHARM**

CANDY €175



### SUNGLASSES



### 

#### ACETATE ANAGRAM SUNGLASSES

GREY/LIGHT HAVANA €120



### 

#### METAL KNOT ROUND SUNGLASSES

GOLD/BLUE €150







#### ACETATE RECTANGULAR SUNGLASSES

APRICOT €120









### HATS

#### **PAULA WATERLILY VISOR**

AGUA €75





#### HALO HAT

BLACK €480







### **WOMEN'S SHOES**

#### FLEX LOAFER

BLACK €195







#### SOFT BALLERINA

LIGHT YELLOW €240





# **MARY JANE 90** BLACK €275









#### LOAFER 90

LIGHT YELLOW €275