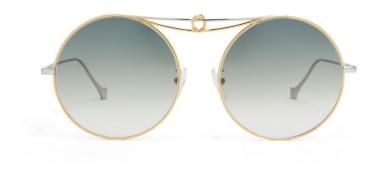

HAMMOCK SMALL BAG

OXBLOOD/TAUPE €1170





#### HAMMOCK DW SMALL BAG

ORCHE €1170





#### HAMMOCK DW MEDIUM

LIGHT CARAMEL €1370





#### **BUNNY MINI BAG** WILD ROSE €750







### WALLETS AND PURSES

### FROG COIN PURSE

GREEN €160







#### **ELEPHANT COIN PURSE**

YELLOW €160







#### PANDA COIN PURSE BLACK/WHITE €160





#### SMALL VERTICAL WALLET

POPPY PINK €195







#### SQUARE ZIP WALLET BICOLOR

OCHRE/TAUPE €225







#### **ZIP ARUND WALLET**

OCHRE/TAUPE €315







### CHARMS

#### PAULA ELEPHANT CHARM

WATERLILY WHITE €175







#### HEART CHAIN CHARM

WINE/MULTICOLOR €80





#### **ELEPHANT FRINGE CHARM**

CANDY €175



### SUNGLASSES



### 

#### ACETATE ANAGRAM SUNGLASSES

GREY/LIGHT HAVANA €120



### 

#### METAL KNOT ROUND SUNGLASSES

GOLD/BLUE €150







#### ACETATE RECTANGULAR SUNGLASSES

APRICOT €120









### HATS

#### **PAULA WATERLILY VISOR**

AGUA €75





#### HALO HAT

BLACK €480







### **WOMEN'S SHOES**

#### FLEX LOAFER

BLACK €195







#### SOFT BALLERINA

LIGHT YELLOW €240





# **MARY JANE 90** BLACK €275









#### LOAFER 90

LIGHT YELLOW €275







### **OTHERS**

### ELN FLEECE SNOOD BLACK & NAVY BLUE €75











### WOMEN'S RTW

### **STRIPE FISHERMAN TROUSERS**

NAVY/WHITE €240







### **FISHERMAN TROUSERS**

GREY €220







### DOUBLE LAYER DRESS

BLACK €395







# **SATIN & JERSEY T-SHIRT DRESS** BLACK €360





### STRIPE JACQUARD TUNIC DRESS WHITE

WHITE €520







### OVERSIZE BELTED COAT

VARSITY BLUE €760







STRIPE RIB KNIT DRESS YELLOW

€640









### DRAWSTRING POLONECK BLOERO