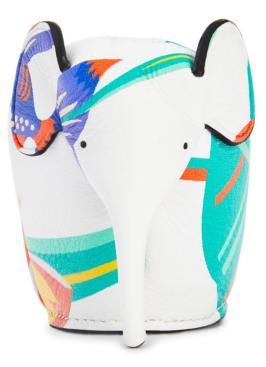

### GATE SMALL BAG

LIGHT OAT €1050



KK KK

#### GATE MINI BAG

SCARLET RED €660



#### GATE MINI BAG

DARK LAGOON/EMERALD €660





### 

#### GATE MINI BAG

ROSE €660



#### K K K K K K K

#### GATE MINI BAG

PASTEL PINK €660



#### HAMMOCK SMALL BAG

OXBLOOD/TAUPE €1170





#### HAMMOCK DW SMALL BAG

ORCHE €1170





#### HAMMOCK DW MEDIUM

LIGHT CARAMEL €1370





#### **BUNNY MINI BAG** WILD ROSE €750







### WALLETS AND PURSES

### FROG COIN PURSE

GREEN €160







#### **ELEPHANT COIN PURSE**

YELLOW €160







#### PANDA COIN PURSE BLACK/WHITE €160





#### SMALL VERTICAL WALLET

POPPY PINK €195







#### SQUARE ZIP WALLET BICOLOR

OCHRE/TAUPE €225







#### **ZIP ARUND WALLET**

OCHRE/TAUPE €315







### CHARMS

#### PAULA ELEPHANT CHARM

WATERLILY WHITE €175







#### HEART CHAIN CHARM

WINE/MULTICOLOR €80





#### **ELEPHANT FRINGE CHARM**

CANDY €175



### SUNGLASSES



### 

#### ACETATE ANAGRAM SUNGLASSES

GREY/LIGHT HAVANA €120



### 

#### METAL KNOT ROUND SUNGLASSES

GOLD/BLUE €150







#### ACETATE RECTANGULAR SUNGLASSES

APRICOT €120









### HATS

#### **PAULA WATERLILY VISOR**

AGUA €75





#### HALO HAT

BLACK €480







### **WOMEN'S SHOES**

#### FLEX LOAFER

BLACK €195







#### SOFT BALLERINA

LIGHT YELLOW €240





# **MARY JANE 90** BLACK €275









#### LOAFER 90

LIGHT YELLOW €275







### **OTHERS**

### ELN FLEECE SNOOD BLACK & NAVY BLUE €75











### WOMEN'S RTW

### **STRIPE FISHERMAN TROUSERS**

NAVY/WHITE €240







### **FISHERMAN TROUSERS**

GREY €220







### DOUBLE LAYER DRESS

BLACK €39