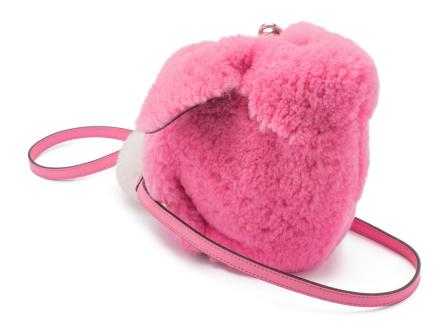

### **BAG'S**

#### GATE SMALL BAG

VINTAGE KHAKI/CRYSTAL BLUE €1050





### KK KK

### GATE SMALL BAG

LIGHT OAT €1050



KK KK

#### GATE MINI BAG

SCARLET RED €660



#### GATE MINI BAG

DARK LAGOON/EMERALD €660





### 

#### GATE MINI BAG

ROSE €660



#### K K K K K K K

#### GATE MINI BAG

PASTEL PINK €660



#### HAMMOCK SMALL BAG

OXBLOOD/TAUPE €1170





#### HAMMOCK DW SMALL BAG

ORCHE €1170





#### HAMMOCK DW MEDIUM

LIGHT CARAMEL €1370





#### **BUNNY MINI BAG** WILD ROSE €750







### WALLETS AND PURSES

### FROG COIN PURSE

GREEN €160







#### **ELEPHANT COIN PURSE**

YELLOW €160







#### PANDA COIN PURSE BLACK/WHITE €160





#### SMALL VERTICAL WALLET

POPPY PINK €195







#### SQUARE ZIP WALLET BICOLOR

OCHRE/TAUPE €225







#### **ZIP ARUND WALLET**

OCHRE/TAUPE €315







### CHARMS

#### PAULA ELEPHANT CHARM

WATERLILY WHITE €175







#### HEART CHAIN CHARM

WINE/MULTICOLOR €80





#### **ELEPHANT FRINGE CHARM**

CANDY €175



### SUNGLASSES



### 

#### ACETATE ANAGRAM SUNGLASSES

GREY/LIGHT HAVANA €120



### 

#### METAL KNOT ROUND SUNGLASSES

GOLD/BLUE €150







#### ACETATE RECTANGULAR SUNGLASSES

APRICOT €120









### HATS

#### **PAULA WATERLILY VISOR**

AGUA €75





#### HALO HAT

BLACK €480







### **WOMEN'S SHOES**

####