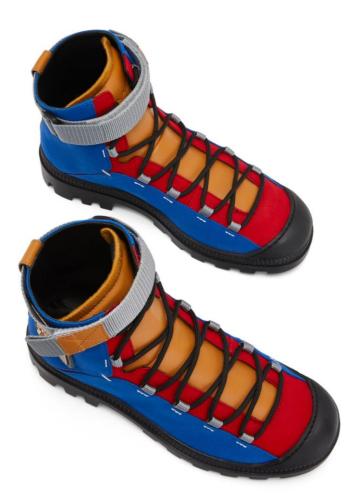

ELN MELANGE HIGH NECK SWEATER

EMERALD GREEN & NAVY BLUE €220







### 

#### ELN MELANGE CREWNECK SWEATER

EMERALD GREEN & NAVY BLUE €195





ELN SWEATSHIRT CHARCOAL & ELECTRIC BLUE €175







#### **ANAGRAM SWEATSHIRT**

WHITE €220







#### ANAGRAM HOODIE GREY MELANGE

GREY MELA €275







#### LORD OF THE FLIES HOODIE BLACK







#### ELN CARGO TROUSERS

BEIGE €195







#### **ELN PATCHWORK CHECK OVERSHIRT**

MULTICOLOR €195











MULTICOLOR €195













#### **ELN WATERCOLOR PRINT T-SHIRT**

KHAKI GREEN €115







#### ELN WATERCOLOR PRINT T-SHIRT PINK







#### ELN ASYM LOEWE EYE T-SHIRT MULTICOLOR







### 

#### ELN STRIPE ASYMMETRIC T-SHIRT FOREST GREEN/MULTICOLOR



























### **Men's Shoes**

#### **HIKING BOOT ELN** BLUE/TOFFEE €275







#### HIKING BOOT ELN TURQUOISE/TAN

€275







KX KX



### **OTHERS**

#### ELN FLEECE SNOOD BLACK & NAVY BLUE €75







#### **ELN SOCKS** €20



RED/GREY

RED/BLUE



#### **ELN MELANGE KNIT BEANIE**

EMERALD GREEN & NAVY BLUE €115







### 

#### ELN MELANGE KNIT SCARF EMERALD GREEN & NAVY BLUE