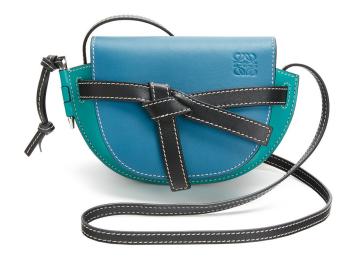

### **BAG'S**

#### GATE SMALL BAG

VINTAGE KHAKI/CRYSTAL BLUE €1050





### KK KK

### GATE SMALL BAG

LIGHT OAT €1050



KK KK

#### GATE MINI BAG

SCARLET RED €660



#### GATE MINI BAG

DARK LAGOON/EMERALD €660





### 

#### GATE MINI BAG

ROSE €660



#### K K K K K K K

#### GATE MINI BAG

PASTEL PINK €660



#### HAMMOCK SMALL BAG

OXBLOOD/TAUPE €1170





#### HAMMOCK DW SMALL BAG

ORCHE €1170





#### HAMMOCK DW MEDIUM

LIGHT CARAMEL €1370





#### **BUNNY MINI BAG** WILD ROSE €750







### WALLETS AND PURSES

### FROG COIN PURSE

GREEN €160







#### **ELEPHANT COIN PURSE**

YELLOW €160







#### PANDA COIN PURSE BLACK/WHITE €160





#### SMALL VERTICAL WALLET

POPPY PINK €195







#### SQUARE ZIP WALLET BICOLOR

OCHRE/TAUPE €225







#### **ZIP ARUND WALLET**

OCHRE/TAUPE €315







### CHARMS

#### PAULA ELEPHANT CHARM

WATERLILY WHITE €175







#### HEART CHAIN CHARM

WINE/MULTICOLOR €80





#### **ELEPHANT FRINGE CHARM**

CANDY €175



### SUNGLASSES



### 

#### ACETAT