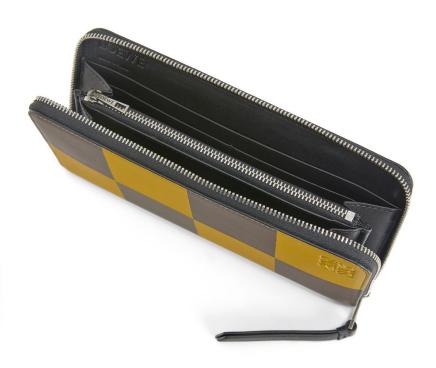

### GATE SMALL BAG

VINTAGE KHAKI/CRYSTAL BLUE €1050





### KK KK

### GATE SMALL BAG

LIGHT OAT €1050



KK KK

#### GATE MINI BAG

SCARLET RED €660



#### GATE MINI BAG

DARK LAGOON/EMERALD €660





### 

#### GATE MINI BAG

ROSE €660



#### K K K K K K K

#### GATE MINI BAG

PASTEL PINK €660



#### HAMMOCK SMALL BAG

OXBLOOD/TAUPE €1170





#### HAMMOCK DW SMALL BAG

ORCHE €1170





#### HAMMOCK DW MEDIUM

LIGHT CARAMEL €1370





#### **BUNNY MINI BAG** WILD ROSE €750







### WALLETS AND PURSES

### FROG COIN PURSE

GREEN €160







#### **ELEPHANT COIN PURSE**

YELLOW €160







#### PANDA COIN PURSE BLACK/WHITE €160





#### SMALL VERTICAL WALLET

POPPY PINK €195







#### SQUARE ZIP WALLET BICOLOR

OCHRE/TAUPE €225







#### **ZIP ARUND WALLET**

OCHRE/TAUPE €315







### CHARMS

#### PAULA ELEPHANT CHARM

WATERLILY WHITE €175







#### HEART CHAIN CHARM

WINE/MULTICOLOR €80





#### **ELEPHANT FRINGE CHARM**

CANDY €175



### SUNGLASSES



### 

#### ACETATE ANAGRAM SUNGLASSES

GREY/LIGHT HAVANA €120



### 

#### METAL KNOT ROUND SUNGLASSES

GOLD/BLUE €150







#### ACETATE RECTANGULAR SUNGLASSES

APRICOT €120









### HATS

#### **PAULA WATERLILY VISOR**

AGUA €75





#### HALO HAT

BLACK €480







### **WOMEN'S SHOES**

#### FLEX LOAFER

BLACK €195







#### SOFT BALLERINA

LIGHT YELLOW €240





# **MARY JANE 90** BLACK €275









#### LOAFER 90

LIGHT YELLOW €275







### **OTHERS**

### ELN FLEECE SNOOD BLACK & NAVY BLUE €75











### WOMEN'S RTW

### **STRIPE FISHERMAN TROUSERS**

NAVY/WHITE €240







### **FISHE