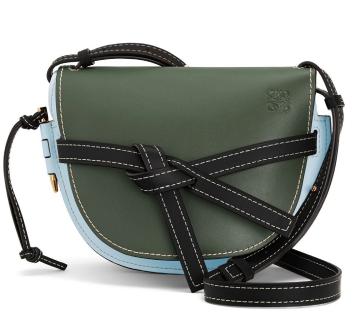

### **BAG'S**

#### GATE SMALL BAG

VINTAGE KHAKI/CRYSTAL BLUE €1050





### KK KK

### GATE SMALL BAG

LIGHT OAT €1050



KK KK

#### GATE MINI BAG

SCARLET RED €660



#### GATE MINI BAG

DARK LAGOON/EMERALD €660





### 

#### GATE MINI BAG

ROSE €660



#### K K K K K K K

#### GATE MINI BAG

PASTEL PINK €660



#### HAMMOCK SMALL BAG

OXBLOOD/TAUPE €1170





#### HAMMOCK DW SMALL BAG

ORCHE €1170





#### HAMMOCK DW MEDIUM

LIGHT CARAMEL €1370





#### **BUNNY MINI BAG** WILD ROSE €750







### WALLETS AND PURSES

### FROG COIN PURSE

GREEN €160







#### **ELEPHANT COIN PURSE**

YELLOW €160







#### PANDA COIN PURSE BLACK/WHITE €160





#### SMALL VERTICAL WALLET

POPPY PINK €195







#### SQUARE ZIP WALLET BICOLOR

OCHRE/TAUPE €225







#### **ZIP ARUND WALLET**

OCHRE/TAUPE €315







### CHARMS

#### PAULA ELEPHANT CHARM

WATERLILY