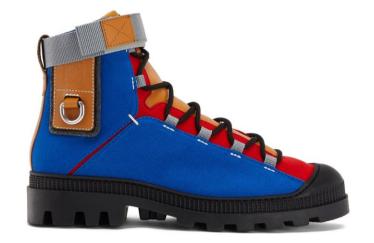

# ELN MELANGE HIGH NECK SWEATER

EMERALD GREEN & NAVY BLUE €220







### 

#### ELN MELANGE CREWNECK SWEATER

EMERALD GREEN & NAVY BLUE €195





ELN SWEATSHIRT CHARCOAL & ELECTRIC BLUE €175







#### **ANAGRAM SWEATSHIRT**

WHITE €220







#### ANAGRAM HOODIE GREY MELANGE

GREY MELA €275







#### LORD OF THE FLIES HOODIE BLACK







#### ELN CARGO TROUSERS

BEIGE €195







#### **ELN PATCHWORK CHECK OVERSHIRT**

MULTICOLOR €195











MULTICOLOR €195













#### **ELN WATERCOLOR PRINT T-SHIRT**

KHAKI GREEN €115







#### ELN WATERCOLOR PRINT T-SHIRT PINK







#### ELN ASYM LOEWE EYE T-SHIRT MULTICOLOR







### 

#### ELN STRIPE ASYMMETRIC T-SHIRT FOREST GREEN/MULTICOLOR



























### **Men's Shoes**

#### **HIKING BOOT ELN** BLUE/TOFFEE €275







#### HIKING BOOT ELN TURQUOISE/TAN

€275







KX KX



### **OTHERS**

#### ELN FLEECE SNOOD BLACK & NAVY BLUE €75







#### **ELN SOCKS** €20



RED/GREY

RED/BLUE



#### **ELN MELANGE KNIT BEANIE**

EMERALD GREEN & NAVY BLUE €115







### 

#### ELN MELANGE KNIT SCARF EMERALD GREEN & NAVY BLUE