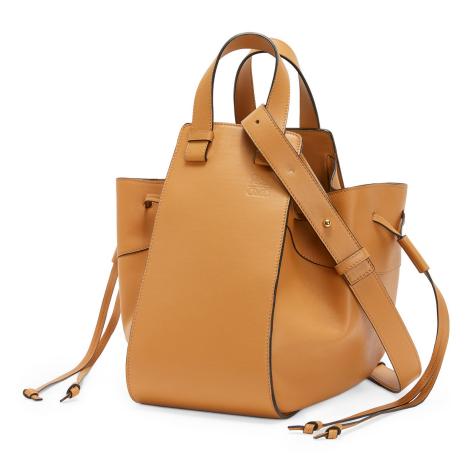

#### HAMMOCK DW SMALL BAG

ORCHE €1170

#### HAMMOCK DW MEDIUM

LIGHT CARAMEL €1370