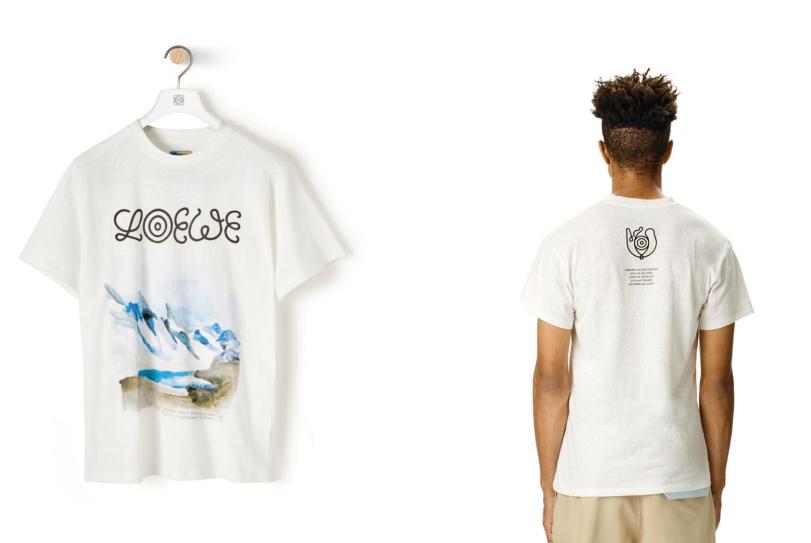

K KK

### ELN HIGH NECK FLEECE JACKET DARK GREY/BLACK & YELLOW/MINT





#### ELN MELANGE HIGH NECK SWEATER

EMERALD GREEN & NAVY BLUE €220







### 

#### ELN MELANGE CREWNECK SWEATER

EMERALD GREEN & NAVY BLUE €195





ELN SWEATSHIRT CHARCOAL & ELECTRIC BLUE €175







#### **ANAGRAM SWEATSHIRT**

WHITE €220







#### ANAGRAM HOODIE GREY MELANGE

GREY MELA €275







#### LORD OF THE FLIES HOODIE BLACK







#### ELN CARGO TROUSERS

BEIGE €195







#### **ELN PATCHWORK CHECK OVERSHIRT**

MULTICOLOR €195











MULTICOLOR €195













#### **ELN WATERCOLOR PRINT T-SHIRT**

KHAKI GREEN €115







#### ELN WATERCOLOR PRINT T-SHIRT PINK







#### ELN ASYM LOEWE EYE T-SHIRT MULTICOLOR







### 

#### ELN STRIPE ASYMMETRIC T-SHIRT FOREST GREEN/MULTICOLOR



























### **Men's Shoes**

#### **HIKING BOOT ELN** BLUE/TOFFEE €275







#### HIKING BOOT ELN TURQUOISE/TAN

€275







KX KX



### **OTHERS**

#### ELN FLEECE SNOOD BLACK & NAVY BLUE €75







#### **ELN SOCKS** €20



RED/GREY

RED/BLUE



#### **ELN MELANGE KNIT BEANIE**

EMERALD GREEN & NAVY BLUE €115







### 

#### ELN MELANGE KNIT SCARF EMERALD GREEN & NAVY BLUE