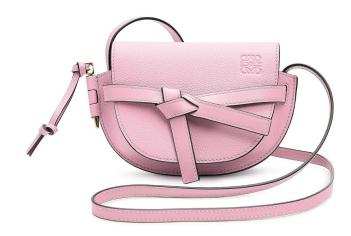

### **BAG'S**

#### GATE SMALL BAG

VINTAGE KHAKI/CRYSTAL BLUE €1050





### KK KK

### GATE SMALL BAG

LIGHT OAT €1050



KK KK

#### GATE MINI BAG

SCARLET RED €660



#### GATE MINI BAG

DARK LAGOON/EMERALD €660





### 

#### GATE MINI BAG

ROSE €660



#### K K K K K K K

#### GATE MINI BAG

PASTEL PINK €660



#### HAMMOCK SMALL BAG

OXBLOOD/TAUPE €1170





#### HAMMOCK DW SMALL BAG

ORCHE €1170





#### HAMMOCK DW MEDIUM

LIGHT CARAMEL €1370





#### **BUNNY MINI BAG** WILD ROSE €750







### WALLETS AND PURSES

### FROG COIN PURSE

GREEN €160







#### **ELEPHANT COIN PURSE**

YELLOW €160







#### PANDA COIN PURSE BLACK/WHITE €160





#### SMALL VERTICAL WALLET

POPPY PINK €195







#### SQUARE ZIP WALLET BICOLOR

OCHRE/TAUPE €225







#### **ZIP ARUND WALLET**

OCHRE/TAUPE €315







### CHARMS

#### PAULA ELEPHANT CHARM

WATERLILY WHITE €175







#### HEART CHAIN CHARM

WINE/MULTICOLOR €80





#### **ELEPHANT FRINGE CHARM**

CANDY €175



### SUNGLASSES



### 

#### ACETATE ANAGRAM SUNGLASSES

GREY/LIGHT HAVANA €120



### 

#### METAL KNOT ROUND SUNGLASSES

GOLD/BLUE €