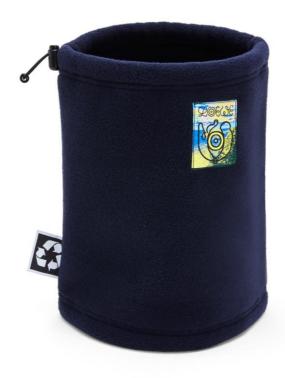

& NAVY BLUE €195





ELN SWEATSHIRT CHARCOAL & ELECTRIC BLUE €175







#### **ANAGRAM SWEATSHIRT**

WHITE €220







#### ANAGRAM HOODIE GREY MELANGE

GREY MELA €275







#### LORD OF THE FLIES HOODIE BLACK







#### ELN CARGO TROUSERS

BEIGE €195







#### **ELN PATCHWORK CHECK OVERSHIRT**

MULTICOLOR €195











MULTICOLOR €195













#### **ELN WATERCOLOR PRINT T-SHIRT**

KHAKI GREEN €115







#### ELN WATERCOLOR PRINT T-SHIRT PINK







#### ELN ASYM LOEWE EYE T-SHIRT MULTICOLOR







### 

#### ELN STRIPE ASYMMETRIC T-SHIRT FOREST GREEN/MULTICOLOR



























### **Men's Shoes**

#### **HIKING BOOT ELN** BLUE/TOFFEE €275







#### HIKING BOOT ELN TURQUOISE/TAN

€275







KX KX



### **OTHERS**

#### ELN FLEECE SNOOD BLACK & NAVY BLUE €75







#### **ELN SOCKS** €20



RED/GREY

RED/BLUE



#### **ELN MELANGE KNIT BEANIE**

EMERALD GREEN & NAVY BLUE €115







### 

#### ELN MELANGE KNIT SCARF EMERALD GREEN & NAVY BLUE