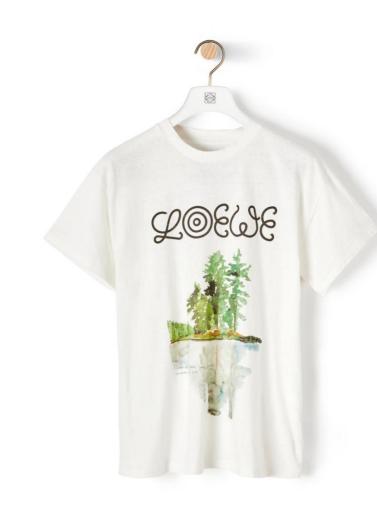

#### **ELN WATERCOLOR PRINT T-SHIRT**

KHAKI GREEN €115

#### ELN WATERCOLOR PRINT T-SHIRT PINK