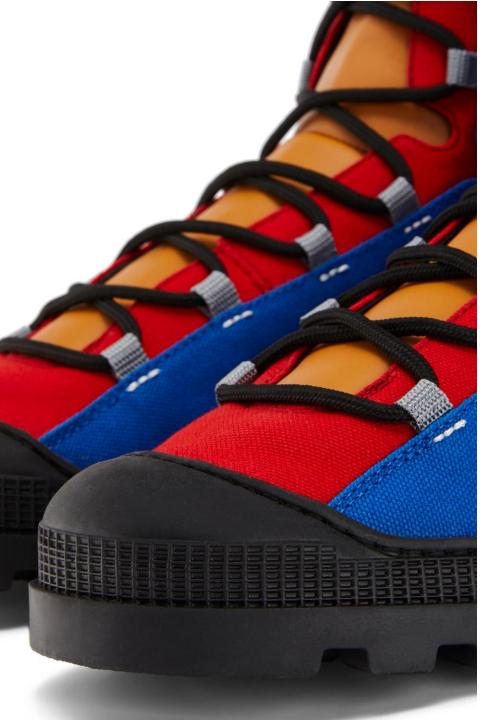

#### **HIKING BOOT ELN** BLUE/TOFFEE €275

#### HIKING BOOT ELN TURQUOISE/TAN

€275

KX KX