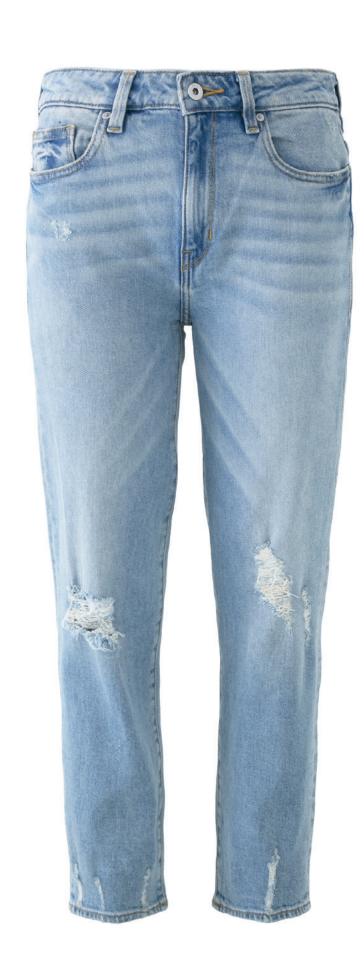

# NOT JUST FOR WORKING OUT

HIGH WAISTED STRAIGHT JEAN
STYLE #: B1090003-LIN
RRP: €159.00
VILLAGE PRICE: €110.00

RIB KNIT SEAMLESS CROP TOP

STYLE #:DP1T7982-BLK

RRP: €55.00

VILLAGE PRICE: €35.00

PEARL FLAPOVER MINI CROSSBODY

STYLE #:R11EHL40-BSV

RRP: €200.00

VILLAGE PRICE: €95.00

CROPPED DENIM JACKET
STYLE #: P9RCX605-MDN
RRP: €130.00
VILLAGE PRICE: €85.00

BRONX LEATHER MULE
STYLE #: K1007258-WHT
RRP: €140.00
VILLAGE PRICE: €95.00

HIGH WAISTED STRAIGHT
JEAN

STYLE #: B1090003-LIN

RRP: €159.00

VILLAGE PRICE: €110.00