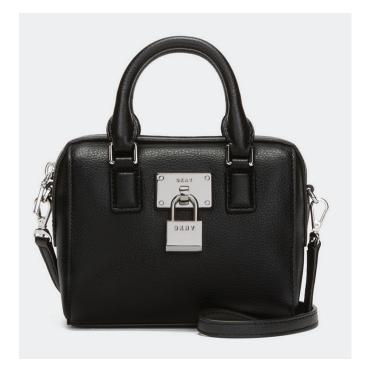

VILLAGE PRICE: €35.00

**GRAMERCY TOP ZIP CROSSBODY** 

STYLE #: R11E3M43-WHT

RRP: €180.00

VILLAGE PRICE: €120.00

VILLAGE PRICE: €95.00

HIGH WAIST BOX LOGO BIKE SHORT

STYLE #: DP1S4710-BLK

RRP: €50.00

VILLAGE PRICE: €35.00

**GRAMERCY TOP ZIP CROSSBODY** 

STYLE #: R11E3M43-WHT

RRP: €180.00

VILLAGE PRICE: €120.00