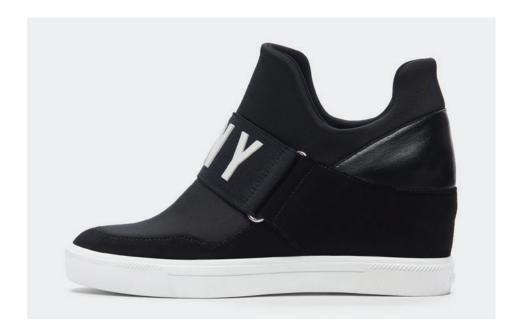

### MARLI SLIP ON SNEAKER

STYLE #: K4031662-BLK

RRP: €140.00

VILLAGE PRICE: €95.00