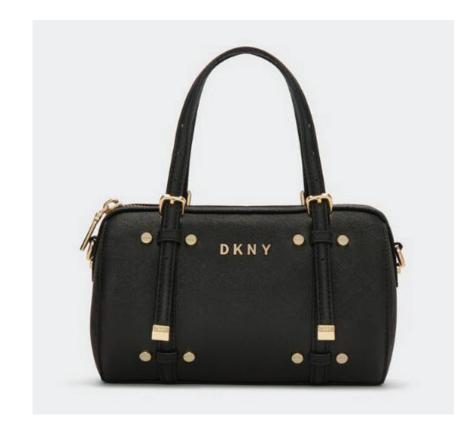

VILLAGE PRICE: €35.00

**GRAMERCY TOP ZIP CROSSBODY** 

STYLE #: R11E3M43-WHT

RRP: €180.00

VILLAGE PRICE: €120.00

VILLAGE PRICE: €95.00

HIGH WAIST BOX LOGO BIKE SHORT

STYLE #: DP1S4710-BLK

RRP: €50.00

VILLAGE PRICE: €35.00

**GRAMERCY TOP ZIP CROSSBODY** 

STYLE #: R11E3M43-WHT

RRP: €180.00

VILLAGE PRICE: €120.00