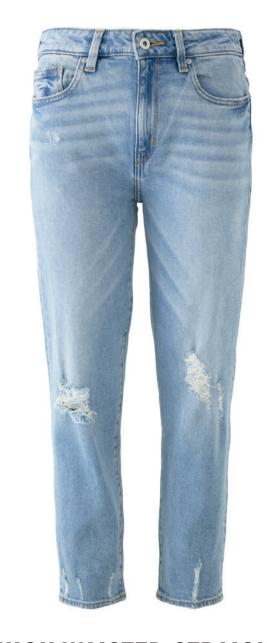

# NOT JUST FOR WORKING OUT

HIGH WAISTED STRAIGHT JEAN
STYLE #: B1090003-LIN
RRP: €159.00
VILLAGE PRICE: €110.00

RIB KNIT SEAMLESS CROP TOP

STYLE #:DP1T7982-BLK

RRP: €55.00

VILLAGE PRICE: €35.00

PEARL FLAPOVER MINI CROSSBODY

BRONX LEATHER MULE
STYLE #: K1007258-WHT
RRP: €140.00
VILLAGE PRICE: €95.00

HIGH WAISTED STRAIGHT
JEAN

STYLE #: B1090003-LIN

RRP: €159.00

VILLAGE PRICE: €110.00