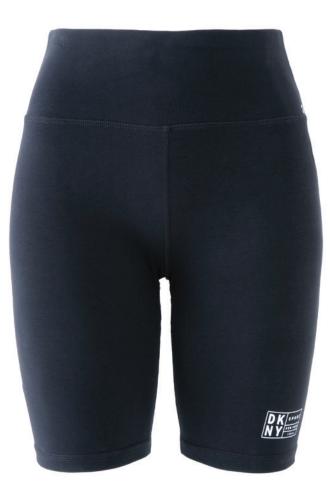

VILLAGE PRICE: €95.00

HIGH WAIST BOX LOGO BIKE SHORT

STYLE #: DP1S4710-BLK

RRP: €50.00

VILLAGE PRICE: €35.00

**GRAMERCY TOP ZIP CROSSBODY** 

STYLE #: R11E3M43-WHT

RRP: €180.00