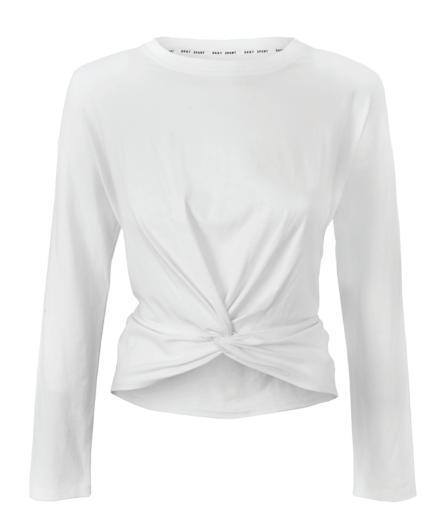

### THE TIE DYE EDIT

**QUILTED LEATHER JACKET** STYLE #: DLOML963-BLK RRP: €489.00 VILLAGE PRICE: €325.00

TWIST FRONT LS CREWNECK TEE STYLE #: DP0T7938-WHT RRP: €60.00

VILLAGE PRICE: €40.00

**SEAMLESS LEGGING** STYLE #: DDP1P2335-BLK RRP: €75.00 VILLAGE PRICE: €50.00