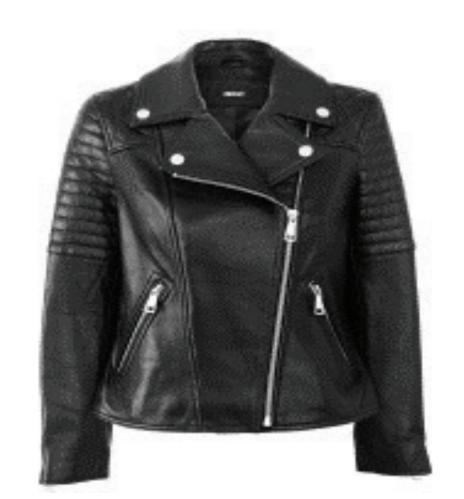

# SPORTY COOL

COLORBLOCKED CROPPED TANK

**QUILTED LEATHER JACKET** 

STYLE #: DLOML963-BLK

VILLAGE PRICE: €325.00

RRP: €489.00

STYLE #: DP1T8057-HI8

RRP: €55.00

QUILTED LEATHER JACKET
STYLE #: DLOML963-BLK
RRP: €489.00
VILLAGE PRICE: €325.00

RIBBED RACERBACK DRESS

STYLE #: DP1D4440-BLK

RRP: €75.00

VILLAGE PRICE: €50.00

JENNY PERFORATED FLAPOVER
MINI CROSSBODY

STYLE #: R11EQJ15-WHB

### THE TIE DYE EDIT

**QUILTED LEATHER JACKET** STYLE #: DLOML963-BLK RRP: €489.00 VILLAGE PRICE: €325.00

TWIST FRONT LS CREWNECK TEE STYLE #: DP0T7938-WHT RRP: €60.00

VILLAGE PRICE: €40.00

**SEAMLESS LEGGING** STYLE #: DDP1P2335-BLK RRP: €75.00 VILLAGE PRICE: €50.00