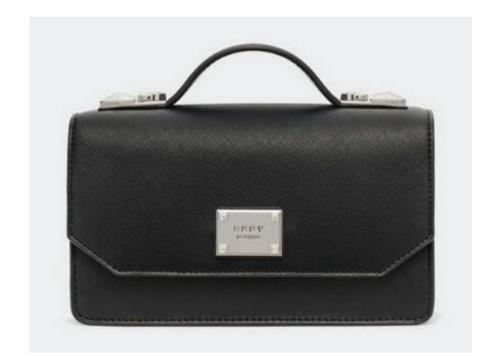

OMBRE LOGO CROPPED HOODIE

STYLE #: DP1T8023-BLK

RRP: €85.00

VILLAGE PRICE: €50.00

**ELISE MINI BOX CROSSBODY** 

STYLE #: R02EHJ13-BSV

RRP: €2000.00

VILLAGE PRICE: €135.00