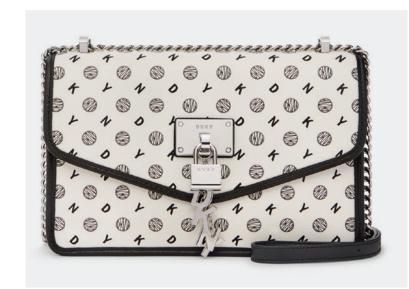

OMBRE LOGO CROPPED HOODIE

STYLE #: DP1T8023-BLK

RRP: €85.00

VILLAGE PRICE: €50.00

**ELISE MINI BOX CROSSBODY** 

STYLE #: R02EHJ13-BSV

RRP: €2000.00

VILLAGE PRICE: €135.00