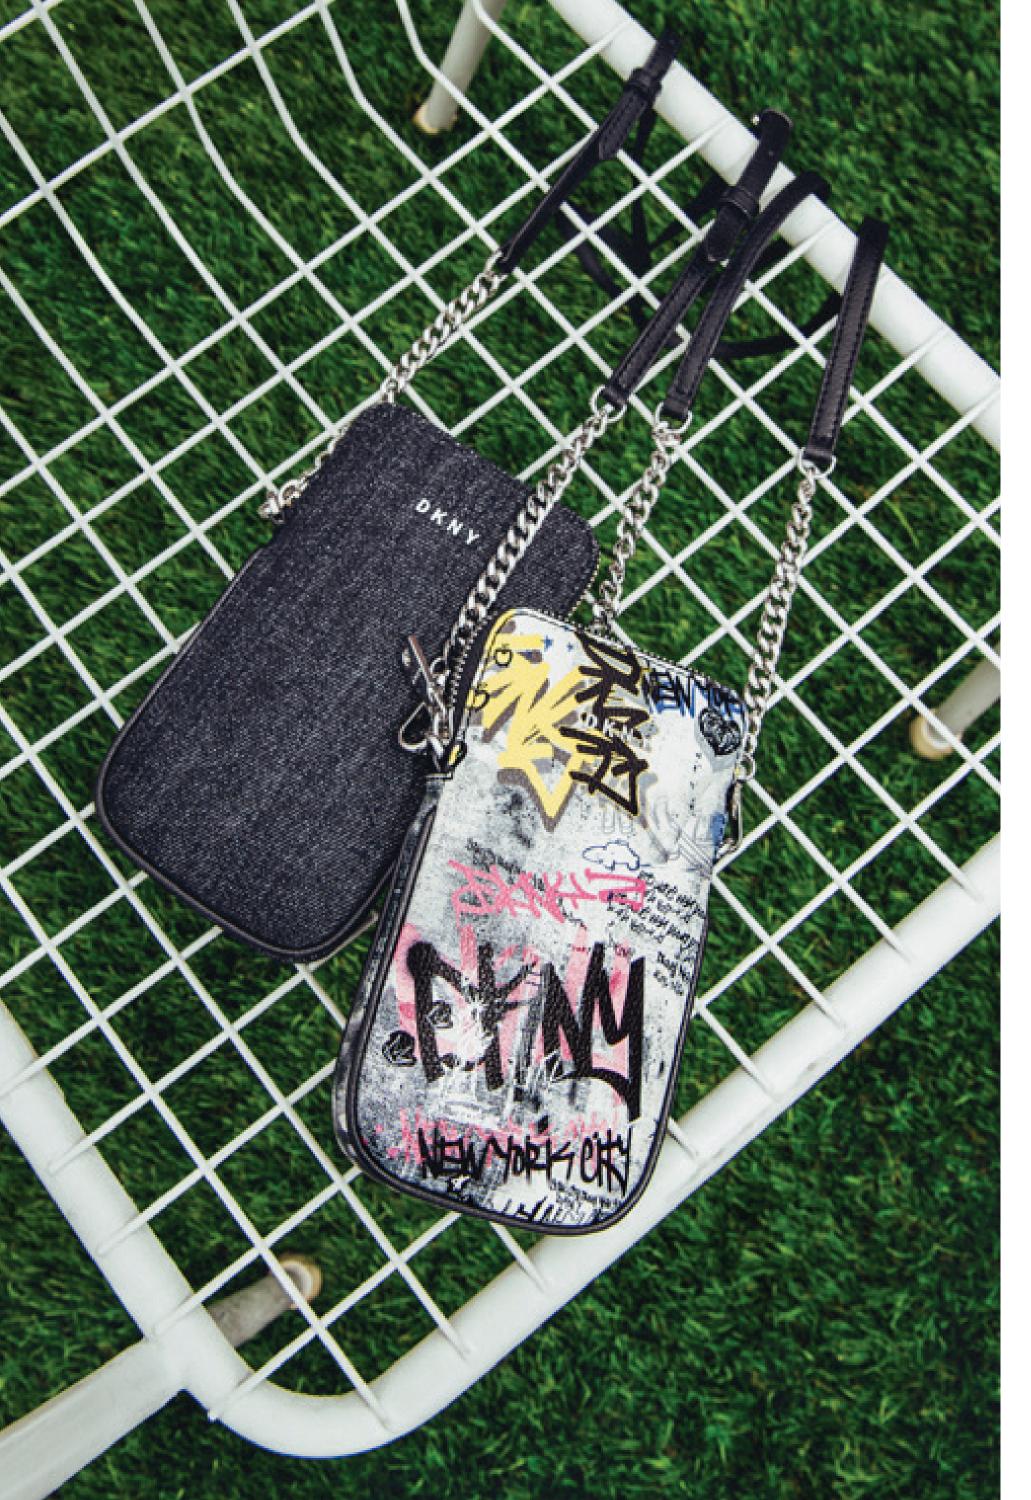

### LOUNGEWEAR IN STYLE

CROPPED DENIM JACKET
STYLE #: P9RCX605-MDN
RRP: €130.00
VILLAGE PRICE: €85.00

KNIT BLAZER

STYLE #: DP1J8980-PLG

RRP: €110.00

VILLAGE PRICE: €75.00

JENNY LOGO MINI CROSSBODY

STYLE #: R02E5J15-WHB

RRP: €200.00

VILLAGE PRICE: €135.00

ASHLY OMBRE LACE UP SNEAKER
STYLE #: K1087733-NGW
RRP: £145.00
VILLAGE PRICE: £90.00

AZER SLIP ON SNEAKER
STYLE #: K2000669-BLK
RRP: €150.00
VILLAGE PRICE: €195.00

KNIT SLEEVELESS JUMPSUIT
STYLE #: DP1D4439-PLG
RRP: €100.00
VILLAGE PRICE: €65.00