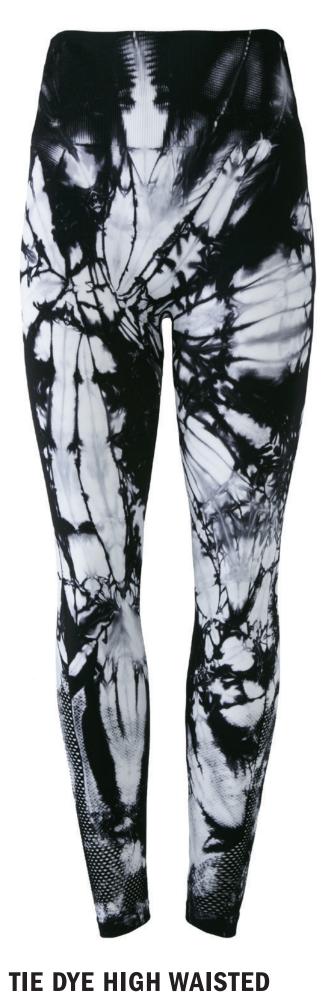

### THE TIE DYE EDIT

**QUILTED LEATHER JACKET** STYLE #: DLOML963-BLK RRP: €489.00 VILLAGE PRICE: €325.00

TWIST FRONT LS CREWNECK TEE STYLE #: DP0T7938-WHT RRP: €60.00

VILLAGE PRICE: €40.00

**SEAMLESS LEGGING** STYLE #: DDP1P2335-BLK RRP: €75.00 VILLAGE PRICE: €50.00