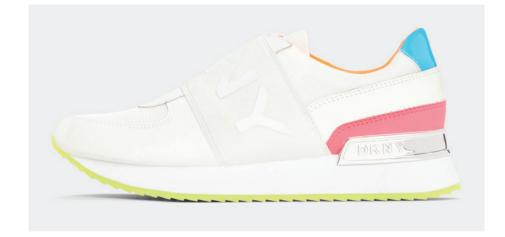

# **BIKE SHORTS SEASON**

HONEYCOMB MESH ZIP HOODIE

STYLE #: DP1J8949-WHT

RRP: €110.00

VILLAGE PRICE: €75.00

MARLI SLIP ON SNEAKER

STYLE #: K4031662-BLK

RRP: €140.00

VILLAGE PRICE: €95.00

HIGH WAIST BOX LOGO BIKE SHORT

STYLE #: DP1S4710-BLK

RRP: €50.00

VILLAGE PRICE: €35.00

**GRAMERCY TOP ZIP CROSSBODY** 

STYLE #: R11E3M43-WHT

RRP: €180.00