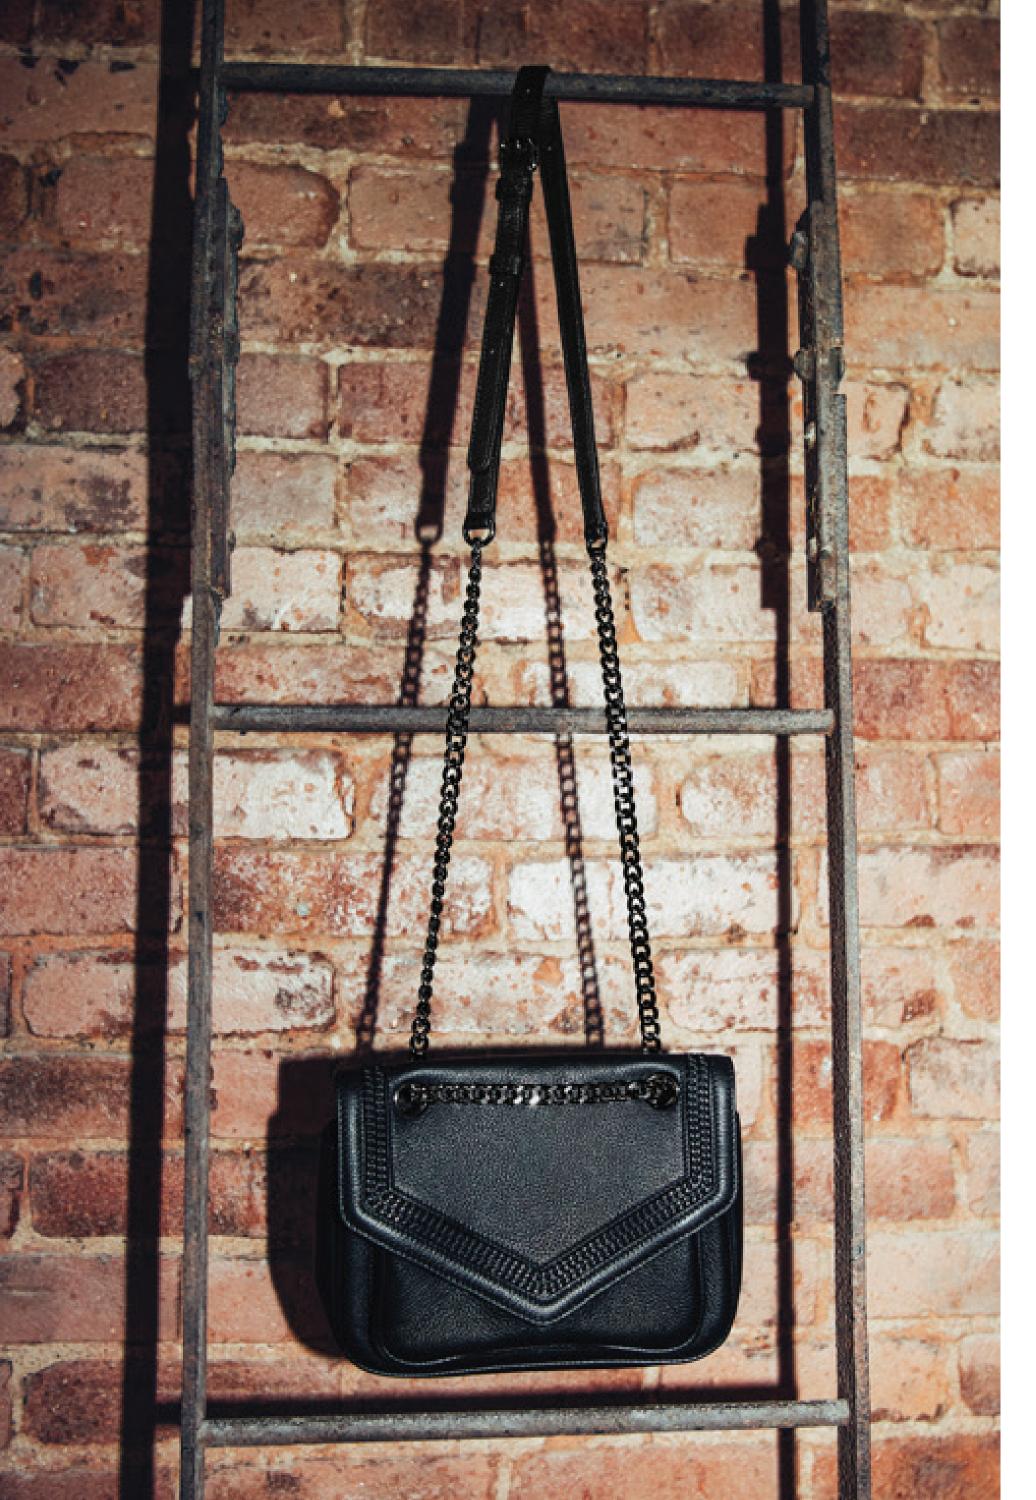

VILLAGE PRICE: €35.00

**GRAMERCY TOP ZIP CROSSBODY** 

STYLE #: R11E3M43-WHT

RRP: €180.00

VILLAGE PRICE: €120.00

VILLAGE PRICE: €95.00

HIGH WAIST BOX LOGO BIKE SHORT

STYLE #: DP1S4710-BLK

RRP: €50.00

VILLAGE PRICE: €35.00

**GRAMERCY TOP ZIP CROSSBODY** 

STYLE #: R11E3M43-WHT

RRP: €180.00

VILLAGE PRICE: €120.00