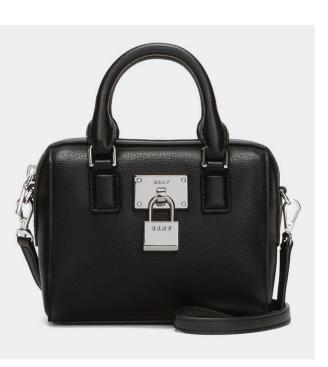

VILLAGE PRICE: €35.00

**GRAMERCY TOP ZIP CROSSBODY** 

STYLE #: R11E3M43-WHT

RRP: €180.00

VILLAGE PRICE: €120.00

VILLAGE PRICE: €95.00

HIGH WAIST BOX LOGO BIKE SHORT

STYLE #: DP1S4710-BLK

RRP: €50.00

VILLAGE PRICE: €35.00

**GRAMERCY TOP ZIP CROSSBODY** 

STYLE #: R11E3M43-WHT

RRP: €180.00

VILLAGE PRICE: €120.00