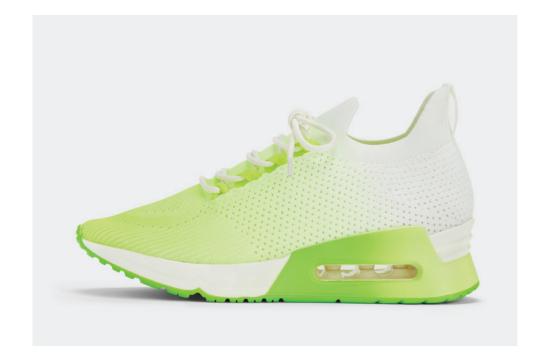

VILLAGE PRICE: €50.00

MARLI SLIP ON SNEAKER

STYLE #: K4031662-VFS

RRP: €140.00

VILLAGE PRICE: €95.00

### MARLI SLIP ON SNEAKER

STYLE #: K4031662-BLK

RRP: €140.00

VILLAGE PRICE: €95.00

# **BIKE SHORTS SEASON**

HONEYCOMB MESH ZIP HOODIE

STYLE #: DP1J8949-WHT

RRP: €110.00

VILLAGE PRICE: €75.00

MARLI SLIP ON SNEAKER

STYLE #: K4031662-BLK

RRP: €140.00