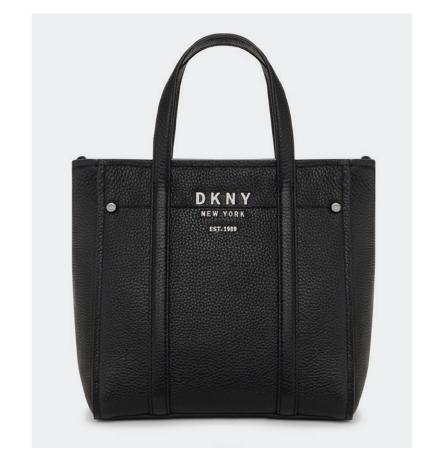

GE PRICE: €50.00



**ELISE MINI BOX CROSSBODY** 

STYLE #: R02EHJ13-BSV

RRP: €2000.00

VILLAGE PRICE: €135.00



EXPLODED OMBRE LOGO HIGH WAIST LEGGING

STYLE #: DP1P2638-BLK

RRP: €75.00

VILLAGE PRICE: €50.00



# NOT JUST FOR WORKING OUT



HIGH WAISTED STRAIGHT JEAN
STYLE #: B1090003-LIN
RRP: €159.00
VILLAGE PRICE: €110.00



RIB KNIT SEAMLESS CROP TOP

STYLE #:DP1T7982-BLK

RRP: €55.00

VILLAGE PRICE: €35.00



PEARL FLAPOVER MINI CROSSBODY

STYLE #:R11EHL40-BSV

RRP: €200.00

VILLAGE PRICE: €95.00



CROPPED DENIM JACKET
STYLE #: P9RCX605-MDN
RRP: €130.00
VILLAGE PRICE: €85.00

### THE PERFECT MATCH SET



PIXEL PALM HIGH WAIST LEGGING

STYLE #: DP1P2628-BLK

RRP: €75.00

VILLAGE PRICE: €50.00



**PIXEL PALM CROPPED TANK**STYLE #: DP1T8043-BLK

RRP: €55.00

VILLAGE PRICE: €35.00



THOMPSON TOP ZIP CROSSBODY

STYLE #: R11EAL33-BSV

RRP: €278.00

VILLAGE PRICE: €140.00



**ZIP FRONT LOGO HOODIE** STYLE #: DP0J8767-BLK

RRP: €85.00

VILLAGE PRICE: €60.00



BANSON LEATHER SNEAKER

STYLE #: K1105030-WHT

RRP: €140.00

VILLAGE PRICE: €95.00

# SPRING BRIGHTS



TOKEN LOGO ANORAK

STYLE #: DL1MPD44-CIT

RRP: €199.00

VILLAGE PRICE: €135.00



COLORBLOCKED CROPPED TANK

STYLE #:DP1T8057-BIQ

RRP: €55.00

VILLAGE PRICE: €35.00



ASHLY OMBRE LACE UP SNEAKER

STYLE #: K1087733-NGW

RRP: €145.00

VILLAGE PRICE: €90.00



OMBRE LOGO CROPPED JOGGER

STYLE #: DP1P2622-WHT

RRP: €75.00

VILLAGE PRICE: €50.00

# STATEMENT PIECES



MESH BOMBER

STYLE #: P1ACFGZZ-BLK

RRP: €160.00

VILLAGE PRICE: €105.00



BRONX LEATHER MULE
STYLE #: K1007258-BLK
RRP: €140.00
VILLAGE PRICE: €75