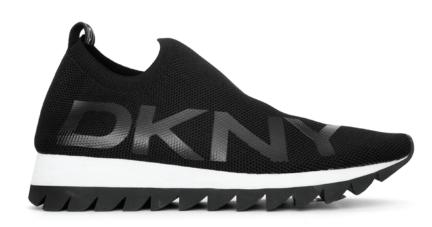

VILLAGE PRICE: €50.00

MARLI SLIP ON SNEAKER

STYLE #: K4031662-VFS

RRP: €140.00

VILLAGE PRICE: €95.00

### MARLI SLIP ON SNEAKER

STYLE #: K4031662-BLK

RRP: €140.00

VILLAGE PRICE: €95.00

# **BIKE SHORTS SEASON**

HONEYCOMB MESH ZIP HOODIE

STYLE #: DP1J8949-WHT

RRP: €110.00

VILLAGE PRICE: €75.00

MARLI SLIP ON SNEAKER

STYLE #: K4031662-BLK

RRP: €140.00