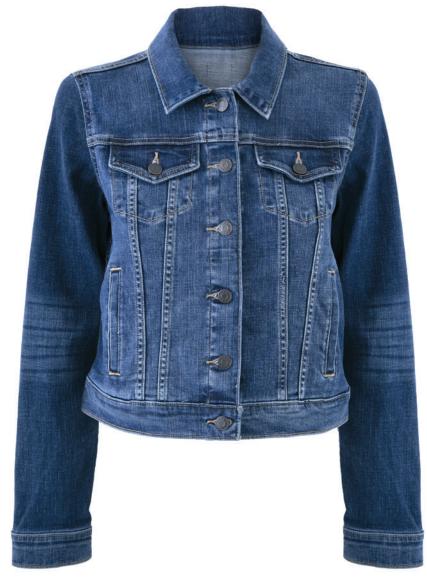

### LOUNGEWEAR IN STYLE

CROPPED DENIM JACKET
STYLE #: P9RCX605-MDN
RRP: €130.00
VILLAGE PRICE: €85.00

KNIT BLAZER

STYLE #: DP1J8980-PLG

RRP: €110.00

VILLAGE PRICE: €75.00

JENNY LOGO MINI CROSSBODY

STYLE #: R02E5J15-WHB

STYLE #:R11EHL40-BSV

RRP: €200.00

VILLAGE PRICE: €95.00

CROPPED DENIM JACKET
STYLE #: P9RCX605-MDN
RRP: €130.00
VILLAGE PRICE: €85.00

### CHIC AND EASY DRESSES

PRINTED PEASANT MAXI DRESS

STYLE #:P1BB7FID-6BK

RRP: €160.00

VILLAGE PRICE: €105.00

CROPPED DENIM JACKET
STYLE #: P9RCX605-MDN
RRP: €130.00
VILLAGE PRICE: €85.00

STYLE #: R11EDK88-BBL RRP: €168.00 VILLAGE PRICE: €115.00