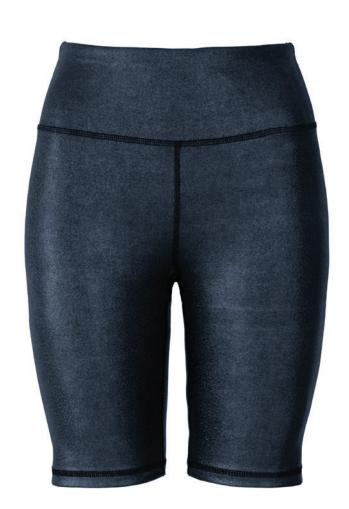

# SPARKLE AND SHINE

IRIDESCENT SPORTS BRA
STYLE #: DP1T7976-IRV
RRP: €55.00
VILLAGE PRICE: €35.00

IRIDESCENT HIGH WAIST
BIKER SHORT
STYLE #: DP1S4808-IRV
RRP: £55.00

RRP: €55.00

VILLAGE PRICE: €35.00

IRIDESCENT HIGH WAIST LEGGING