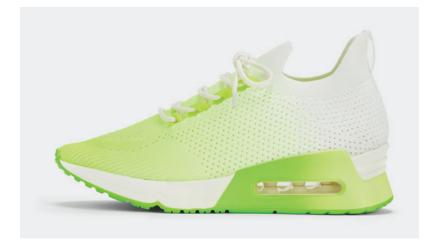

# **BIKE SHORTS SEASON**

HONEYCOMB MESH ZIP HOODIE

STYLE #: DP1J8949-WHT

RRP: €110.00

VILLAGE PRICE: €75.00

MARLI SLIP ON SNEAKER

STYLE #: K4031662-BLK

RRP: €140.00

VILLAGE PRICE: €95.00

HIGH WAIST BOX LOGO BIKE SHORT

STYLE #: DP1S4710-BLK

RRP: €50.00

VILLAGE PRICE: €35.00

**GRAMERCY TOP ZIP CROSSBODY** 

STYLE #: R11E3M43-WHT

RRP: €180.00