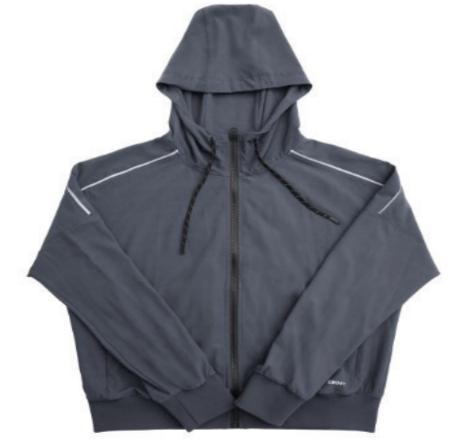

### THE ECO RIBBED CROP TANK

RIBBED CROP TANK

STYLE #: DP1T8059-WHT

RRP: €45.00

VILLAGE PRICE: €30.00

HOODED ZIP JACKET WITH REFLECTIVING PIPING

STYLE #: DP0J8979-BLK

RRP: €140.00

VILLAGE PRICE: €95.00

ELISE MINI BOX DENIM CROSSBODY

STYLE #: KR11EDJ13-BBL

RRP: €200.00

VILLAGE PRICE: €135.00

JOGGER WITH REFLECTIVE
PIPING

STYLE #: DP0P2593-BLK

RRP: €95.00