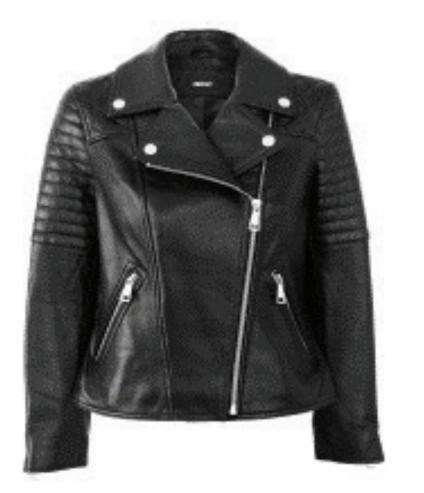

QUILTED LEATHER JACKET
STYLE #: DLOML963-BLK
RRP: €489.00
VILLAGE PRICE: €325.00

RIBBED RACERBACK DRESS

STYLE #: DP1D4440-BLK

RRP: €75.00

VILLAGE PRICE: €50.00

JENNY PERFORATED FLAPOVER
MINI CROSSBODY

STYLE #: R11EQJ15-WHB