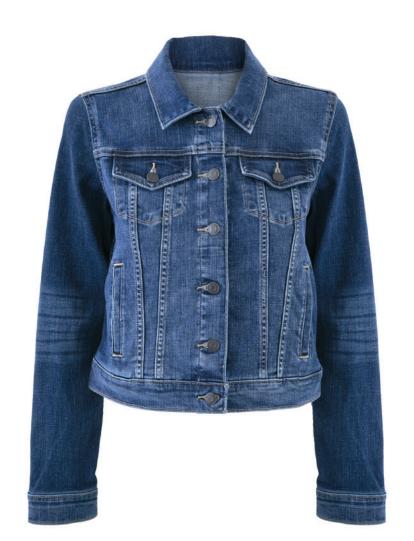

### LOUNGEWEAR IN STYLE

CROPPED DENIM JACKET
STYLE #: P9RCX605-MDN
RRP: €130.00
VILLAGE PRICE: €85.00

KNIT BLAZER

STYLE #: DP1J8980-PLG

RRP: €110.00

VILLAGE PRICE: €75.00

JENNY LOGO MINI CROSSBODY

STYLE #: R02E5J15-WHB

STYLE #:R11EHL40-BSV

RRP: €200.00

VILLAGE PRICE: €95.00

CROPPED DENIM JACKET
STYLE #: P9RCX605-MDN
RRP: €130.00
VILLAGE PRICE: €85.00