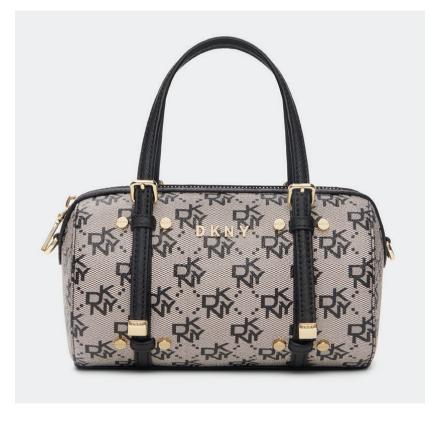

# NOT JUST FOR WORKING OUT

HIGH WAISTED STRAIGHT JEAN
STYLE #: B1090003-LIN
RRP: €159.00
VILLAGE PRICE: €110.00

RIB KNIT SEAMLESS CROP TOP

STYLE #:DP1T7982-BLK

RRP: €55.00

VILLAGE PRICE: €35.00

PEARL FLAPOVER MINI CROSSBODY

STYLE #:R11EHL40-BSV

RRP: €200.00

VILLAGE PRICE: €95.00

CROPPED DENIM JACKET
STYLE #: P9RCX605-MDN
RRP: €130.00
VILLAGE PRICE: €85.00