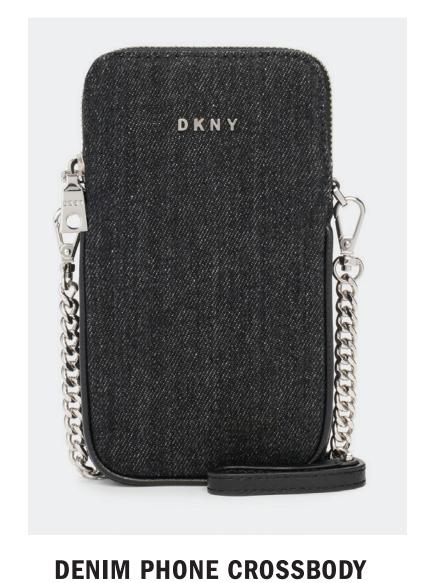

VILLAGE PRICE: €35.00

**GRAMERCY TOP ZIP CROSSBODY** 

STYLE #: R11E3M43-WHT

RRP: €180.00

VILLAGE PRICE: €120.00

VILLAGE PRICE: €95.00

HIGH WAIST BOX LOGO BIKE SHORT

STYLE #: DP1S4710-BLK

RRP: €50.00

VILLAGE PRICE: €35.00

**GRAMERCY TOP ZIP CROSSBODY** 

STYLE #: R11E3M43-WHT

RRP: €180.00

VILLAGE PRICE: €120.00