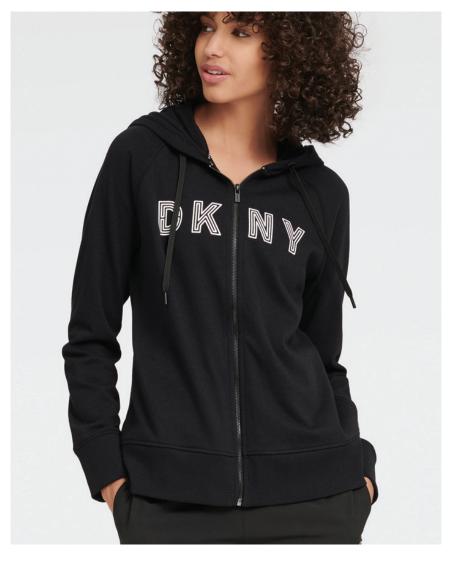

THOMPSON TOP ZIP CROSSBODY

STYLE #: R11EAL33-BSV

RRP: €278.00

VILLAGE PRICE: €140.00

**ZIP FRONT LOGO HOODIE** STYLE #: DP0J8767-BLK

RRP: €85.00

VILLAGE PRICE: €60.00

BANSON LEATHER SNEAKER