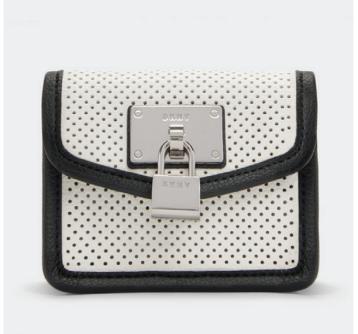

OMBRE LOGO CROPPED HOODIE

STYLE #: DP1T8023-BLK

RRP: €85.00

VILLAGE PRICE: €50.00

**ELISE MINI BOX CROSSBODY** 

STYLE #: R02EHJ13-BSV

RRP: €2000.00

VILLAGE PRICE: €135.00