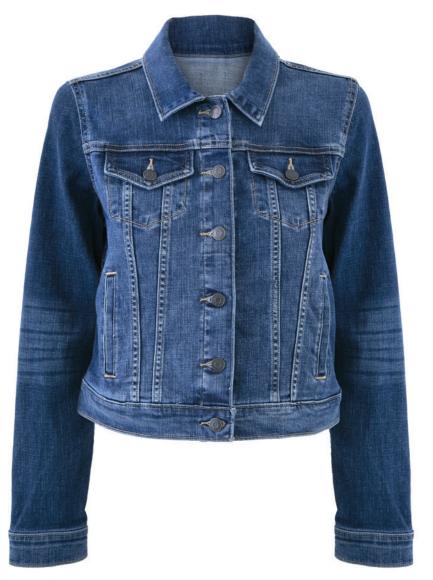

### LOUNGEWEAR IN STYLE

CROPPED DENIM JACKET
STYLE #: P9RCX605-MDN
RRP: €130.00
VILLAGE PRICE: €85.00

KNIT BLAZER

STYLE #: DP1J8980-PLG

RRP: €110.00

VILLAGE PRICE: €75.00

JENNY LOGO MINI CROSSBODY

STYLE #: R02E5J15-WHB

STYLE #:R11EHL40-BSV

RRP: €200.00

VILLAGE PRICE: €95.00

CROPPED DENIM JACKET
STYLE #: P9RCX605-MDN
RRP: €130.00
VILLAGE PRICE: €85.00