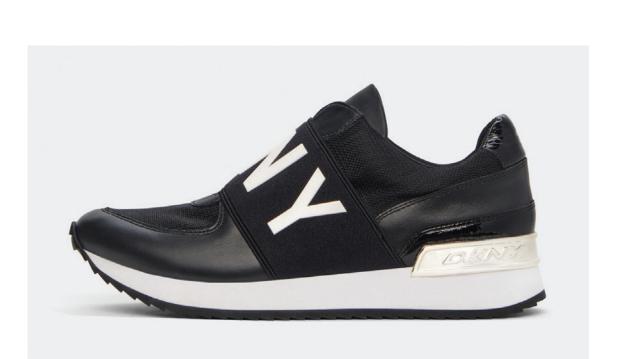

### MARLI SLIP ON SNEAKER

STYLE #: K4031662-BLK

RRP: €140.00

VILLAGE PRICE: €95.00