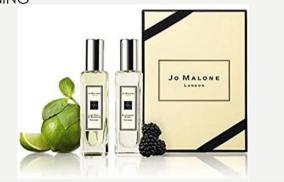

# COMBINING

# LA3L01

Lime Basil & Mandarin & Blackberry & Bay set  $2 \times 30 \text{ML}$ 

To invigorate the senses, add a zesty, herbaceous twist apply a generous layer of Lime Basil & Mandarin Body & Hand Lotion to skin before spritzing Blackberry & Bay Cologne for a fresh, vibrant scent with juicy depth.