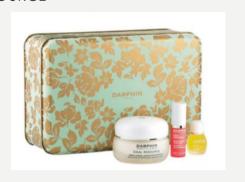

# **EXQUISAGE**

# DA7XY9 Exquisage Holiday set

A rejuvenating experience, with Exquisâge, you can infuse life to your skin to complement your attitude and reveal your radiant inner beauty.

Set contains: Exquisâge Cream, 50ml Exquisâge Eye, 15ml Jasmine Oil, 4m

Original Price - 85.50€

57.30€