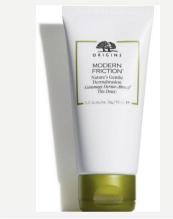

# MODERN FRICTION

# 0P6C01 MODERN FRICTION™ Nature's Gentle Dermabrasion

Sand-blasting skin with coarse, chemical crystals? How painfully passé. Here's age-smoothing exfoliation without irritation. Skin-refining Rice Starch, cushioned in cream, shows real affinity for rapidly removing sluggish cells, uneven patches and signs of skin damage and discolorations. Lemon Oil kick starts the process of illumination. Another age-sweeping action: skinmenacing molecules are mopped up. All while Aloe keeps skin calm and comfy. There's no ouch, extra steps or other complications. The before-and-afters are amazing. Signs of fine lines appear to shrink in size. Skin looks perfectly polished, smooth and luminous. And the perk-me-up aromas of Bergamot and Peppermint help you look on the bright side.

Original Price - 15.90€