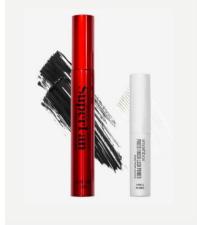

Lashes seem to multiply, magnify, grow to extremes. Sumptuous Extreme creates outrageous volume, lift and curves for an acious, false-lash effect. Eyes look brighter, wider, more seductive.

Original Price - 35.70€

26.77€