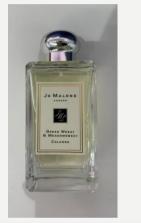

# LE1R01 Green Wheat & Meadowsweet Cologne

An English field at dawn, full of the joys of spring. Filled with young, green wheat. Crisp and fresh. Balanced with a zesty twist of grapefruit. Mingled with soft, white notes of meadowsweet. Pretty. Fresh. Powdery.

Original Price - 113.00€ 75.71€