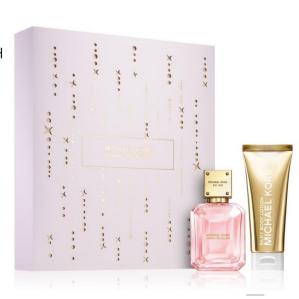

# 42E2Y Sparkling Blush Eau de Parfum

A scent with as many facets as a woman's spirit. Michael Kors Sparkling Blush is an oriental floral, woodsy fragrance that reflects brilliance and beauty. A lustrous burst of pink pepper and rare rose petals combine with rich vanilla and lychee, while sandalwood delivers a sultry finish.

Original Price - 86.90€

58.22€