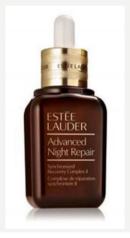

# ADVANCED NIGHT REPAIR

# YF4E011 Advanced Night Repair Synchronized Recovery Complex II 50ml

Powerful nighttime renewal for radiant, youthful-looking skin. Instantly adds radiance. Intensely hydrates. Advanced Night Repair significantly reduces the look of key signs of aging.

Original Price - <del>113.70€</del>

85.25€