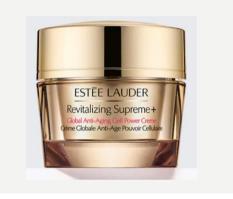

# SUPREME +

RJ1801 Revitalizing Supreme+ Global Anti-Aging Cell Power Eye Balm 50ml

This richly nourishing, multi-action balm significantly improves visible firmness and elasticity around the eyes, reduces the look of lines, wrinkles, puffiness and dark circles.

Original Price - 97.95€

82.24€