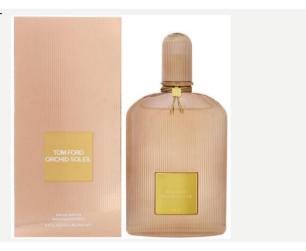

# **ORCHID SOLEIL**

T48001 Tom Ford - Orchid Soleil EDP 100 ml

Orchid Soleil from Tom Ford is an introduction to the sunny side. The fragrance gives a vital and sensual nature power, where it catches the feeling of the seductive, warm and shiny naked skin, on the glamourous Tom Ford Woman. In Soleil the original Black Orchid accord gets illuminated of an aura of deftly worked tuben, mixed with the sensuality of the iconic flower, with crisp floral and spicy elements. The high concentration of salicylate compounds offer a spicy, metallic glint.

Original Price - 150.00€

100.50€