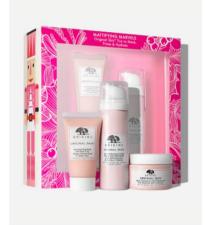

# SKINCARE SET

OWARY
MATTIFYING MARVELS
Original Skin™ Trio To Mask,
Prime & Hydrate Gift Set

Set Includes:
Original Skin™ Retexturizing Mask with
Rose Clay (1 oz/30ml)
Original Skin™ Matte Moisturizer with
Willowherb (1 oz/30ml)
Original Skin™ Pore Perfecting
Cooling Primer with Willowherb
(52g/60ml)

Original Price - 39.00€ 26.13€