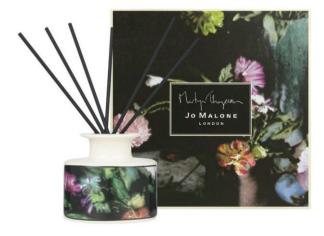

# **DIFFUSER**

L9KF01 Lime Basil & Mandarin Design Edition Diffuser

Limited-edition design by artist Martyn Thompson. Crafted by artisan producers 1882 Ltd, in Stoke-on-Trent. Float away on a cool tropical breeze. Peppery basil and aromatic white thyme bring an unexpected twist to the scent of limes on a tropical breeze. Includes 10 rattan reeds to release scent continuously. For optimum effect use all 10 reeds simultaneously.

Original Price - <del>99.00€</del>

66.33€

29