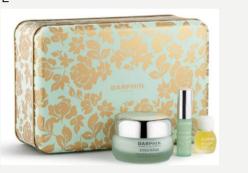

# **RESOURCE**

# DA7YY9 Ideal Resource Holiday Gift Set

Be seduced by this ideal anti-aging ritual for retexturized skin and a radiant glow with Ideal Resource.

### This set includes:

- Ideal Resource Retexturizing Radiance Cream (Full Size-50ml)
- Ideal Resource Perfecting Smoothing Serum 5ml
- Jasmine Aromatic Care 4ml

Original Price - 58.50€

39.20€