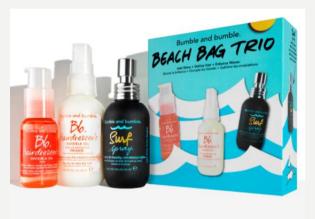

# BEACH BAG TRIO

# B3LE01 Beach Bag Trio

Hairdresser's Invisible Oil Heat/UV Protective Primer: On day one, apply to damp hair, rake through, and style. On day two, apply to dry hair to refresh and re-style.

Surf Spray: Spray evenly onto damp or dry hair. Squeeze and twis strands to enhance texture. Air-dry or diffuse.

Hairdresser's Invisible Oil:Work sparingly into damp hair before her styling, or smooth through dry hair for a shiny finish.

Original Price - <del>25.00€</del> **16.75€** 

DRY SHAMPOO

B2KR01 Prêt-à-powder Très Invisible (Nourishing) Dry Shampoo