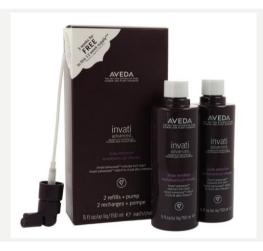

# INVATI

# AY0201 Aveda Invati Advanced™ System Set Rich

Invati Advanced<sup>TM</sup> is an innovative system that reduces hair loss due to breakage\* and instantly thickens the look of hair when applied once daily. Inspired by Ayurveda - the ancient healing art of India, this 94% naturally derived\*\* system, featuring an invigorating blend of Ayurvedic herbs, helps keep the hair you have longer.\* Our patented biofermented blend plus our Ayurvedic herb blend with ginseng and certified organic turmeric invigorates the scalp when massaged in, while certified organic amla instantly thickens the hair.

Original Price - 120.00€ 80.40€