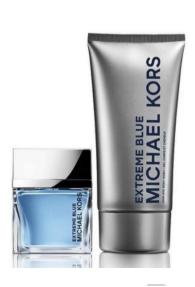

Original Price - 84.83€

56.84€

40ML01 Extreme blue Eau de Toilette 70ml

Masculine fragrance Michael Kors Extreme Blue for men Eau De Toilette exudes sleek and sensual freshness. Top notes of Bergamot, spicy Pink Pepper and invigorating Cardamom are joined by heart notes of Juniper, Cypress, nutty Sesame and herbaceous Sage, on a warm Ambrox, Musk and Patchouli base.