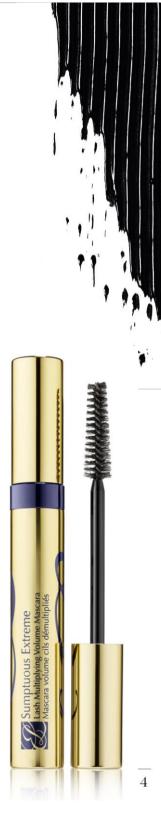

Lashes seem to multiply, magnify, grow to extremes. Sumptuous Extreme creates outrageous volume, lift and curves for an acious, false-lash effect. Eyes look brighter, wider, more seductive.

Original Price - 35.70€

26.77€