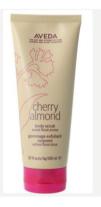

### AXGC01 Cherry Almond Body Scrub 200ml

Pamper, nourish and condition your body from tip to toe with the Aveda Cherry Almond Body Scrub to reveal lusciously soft and silky-smooth skin beneath. Powered by nature, the grainy scrub boasts a 98% naturallyderived formulation, with Walnut shells offering a gentle exfoliation to create a smooth skin surface.

Original Price - 35.00€ 23.45€