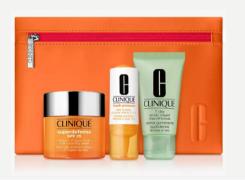

# **SMART**

Z5CN01 Clinique Smart™ Broad Spectrum SPF 15 Custom-Repair Moisturizer

De-aging, oil-free formula with Clinique Smart™ hydration technology helps skin attract and retain moisture. Visibly improves the appearance of fine lines and wrinkles, and brightens for a fresh, firm, radiant look. Delivers essential defense against UV rays with broadspectrum protection—a critical first step in preventing damage. Helps keep skin looking younger, longer. Dermatologist Tested. Ophthalmologist Tested. Non-Acnegenic.

> Original Price - 77.59€ 51.99€

DARPHIN
 AVEDA
 BUMBLE & BUMBLE
 MICHAEL KORS
 JO MALONE LONDON