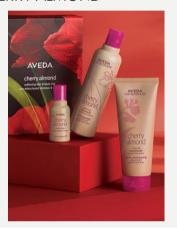

### AXGC01 Cherry Almond Body Scrub 200ml

Pamper, nourish and condition your body from tip to toe with the Aveda Cherry Almond Body Scrub to reveal lusciously soft and silky-smooth skin beneath. Powered by nature, the grainy scrub boasts a 98% naturallyderived formulation, with Walnut shells offering a gentle exfoliation to create a smooth skin surface.

Original Price - 35.00€ 23.45€

# CHERRY ALMOND

# AX6201 Cherry Almond hair and body softening trio

Soften, nourish and entice the senses with cherry almond hair and body care. Limitededition set features cherry almond softening shampoo and conditioner and cherry almond body lotion—infused with our sweet, juicy floral pure-fume™ aroma containing 38 flower and plant essences including tonka bean, certified organic orange and ylang ylang.

Original Price - 39.00€ 26.13€