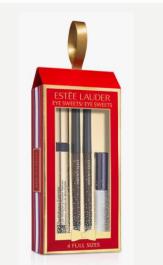

# **EYE SWEETS**

PM8L01A Estée Lauder Eye Sweets Makeup Gift Set

Set contains: Sumptuous Extreme Lash Multiplying Volume Mascara, Extreme Black, 8ml

Double Wear Infinite Waterproof Eyeliner, 01 Kohl Noir, 0.35g Double Wear Infinite Waterproof Eyeliner,

02 Espresso, 0.35g Brow Now Stay-in-Place Brow Gel, Clear,

Original Price – <del>35.70€</del>

23.95€

THE COSMETICS COMPANY STORE