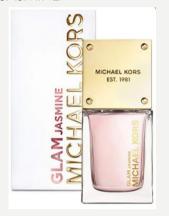

# 55ET01 Michael Kors Glam Jasmine Eau de Parfum 30ml

A definite head-turner, the Glam Jasmine Eau de Parfum by Michael Kors is a fragrance which is the ultimate epitome of femininity. The scent opens with a sweet bouquet of graceful jasmine, blended with a pinch of sparkling citrus and rounded off with warm sandalwood. A glamorous, girly fragrance sure to steal the spotlight..

Original Price - <del>58.97€</del> **39.51€** 