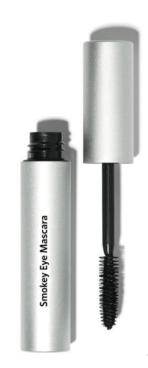

# MASCARA

# E9TN01 Smokey Eye Mascara

The perfect complement to a smokey eye look, this kohl-pigmented mascara delivers high drama by creating extremely black, stretched-out lashes in an instant. Plus, the long-wearing formula holds its own against flaking, smudging, sweat and humidity.

Original Price - 34.75€ 23.30€