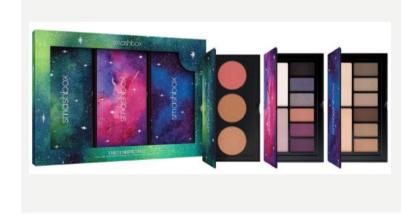

# COSMIC CELEBRATION

### C4X0Y9

Smashbox Cosmic Celebration 3-Palette Shooting Star Set

The Set Contains: Cover Shot Palette in 'Minimalist', Cover Shot Palette 'Nova', Star Bright Cheek Palette

Original Price – 45.00€

33.12€