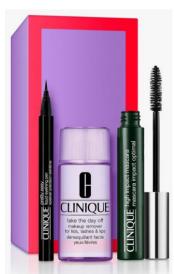

# **MASCARA**

KRYKY Clinique High Impact Favorites Makeup

Set contains:
High Impact™ Mascara, Black, Full
Size, 7ml
Take The Day Off™ Makeup
Remover For Lids, Lashes & Lips,
30ml
Pretty Easy™ Liquid Eyelining Pen,
Black, 0.34g

Original Price - <del>27.41€</del>

18.36€

DARPHIN
 AVEDA
 BUMBLE & BUMBLE
 MICHAEL KORS
 JO MALONE LONDON