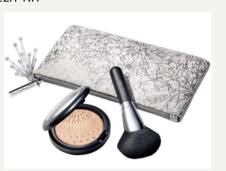

### SKH9Y

MAC Firelit Kit: Champagne

Festive makeup kit from MAC containing a highlighter, brush and pouch to keep your essentials in while on-the-go.

The Set Contains: Extra Dimension Skinfinish - Double Gleam, 143S Face Brush

Original Price – 49.00€

36.06€

MW5K01 Prep + Prime Fix +

A lightweight water mist that gently soothes and refreshes skin and finishes makeup.

Original Price – 19.50€ 14.65€