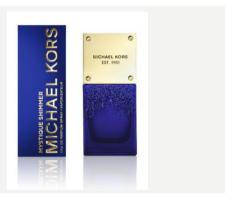

# MYSTIQUE SHIMMER

42A901 Mystique Shimmer Eau de Parfum 50ML

Mystique Shimmer by Michael Kors is an extravagant woody amber fragrance that unmasks the glamor of the international jet set. Enjoy the beauty of seductive hidden facets amid a fragrant masquerade of sparkling black pepper, precious saffron and sensual musk. Intriguing and fascinating, it is a concentrated Eau de Parfum to brighten up autumn evenings.

Original Price – 86.90€

58.22€