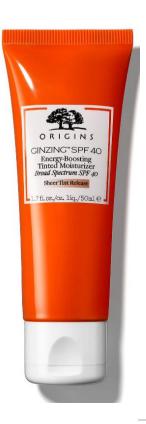

# GINZING TINTED MOISTURIZER

0NH401A Energy-Boosting Tinted Moisturizer

This amazing multi-tasker with Coffee Beans and Panax Ginseng instantly helps give your skin a boost of moisture and energy.

Original Price - 32.00€

21.44€

DARPHIN
 AVEDA
 BUMBLE & BUMBLE
 MICHAEL KORS
 JO MALONE LONDON