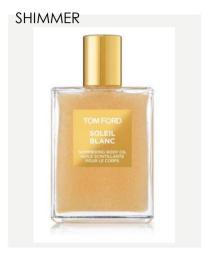

### T8PY01 SOLEIL BLANC SHIMMERING BODY OIL 45ml

TOM FORD SHIMMERING BODY OIL CAPTURES THE SULTRY EFFECT OF SUN-KISSED SUMMER SKIN AND TEMPTS THE SENSES WITH A FRAGRANCE OF SCORCHING SENSUALITY. THIS SILKY AND LIGHTWEIGHT OIL ILLUMINATES THE SKIN WITH SHIMMERS OF GOLD AND PLATINUM LEAF. THE CAPTIVATING FRAGRANCE WRAPS A BOUQUET OF WHITE FLORALS IN A GOLDEN, AMBERSANDALWOOD EMBRACE AS TEMPTING AS A WHITE-SAND BEACH, AS IRRESISTIBLE AS THE PERFECT TAN.

Original Price - 41.00€ 30.18€