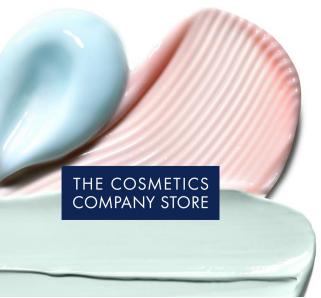

# **HYDRASKIN**

# D8YE01 Hydraskin Cooling gel mask Normal to combination skin 50ml

Hydrate and energise the skin, leaving it looking radiant and less fatigued with Darphin Hydraskin Cooling Hydrating Gel Mask. Designed to be used on skin in need of moisture, this nourishing mask gets to work in minutes and locks in hydration for up to 24 hours.

Original Price - 40.00€