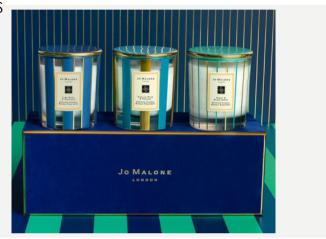

# L8MA01 Candle Collection

Set contains: Lime Basil & Mandarin Home Candle English Pear & Freesia Home Candle Peony & Blush Suede Home Candle

Original Price - 186.95€ 125.30€