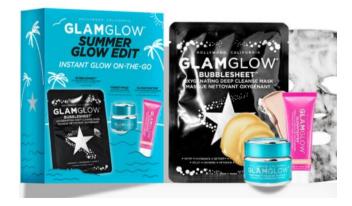

# G1AP014 SummerGlow Edit Set

BUBBLESHEET masker THIRSTYMUD hydrating treatment mask: 15 g GLOWSTARTER mega illuminating moisturizer: 15 ml (Color: nude glow)

# SUMMER GLOW

Original Price - <del>29.90</del>€ **20.05**€