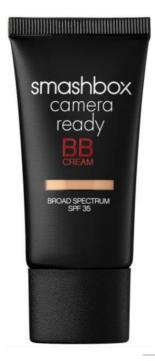

# BB CREAM

C02301 Camera Ready BB Cream SPF 35

Camera Ready BB Cream provides broadspectrum sun protection that includes titanium
dioxide for sufficient UVA protection. This
fragrance-free formula has a slightly thick yet
imy-soft texture that blends easily and meshes
well with skin. It provides light to medium
erage and a natural-looking satin-matte finish
t helps keep excess shine in check, at least for
few hours—this is a good option for those with
smal to slightly-oil or slightly-dry skin (including
the acne prone)..

Available colors: Fair-Light-Light Medium-Medium dark

Original Price - 34.50€

25.39€