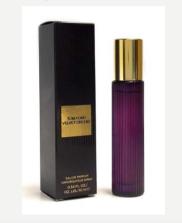

### TRAVEL SPRAY

T5H601 Velvet Orchid Travel Spray 10ML

VELVET ORCHID IS A FRAGRANCE THAT LIVES IN THE BLACK ORCHID WORLD OF GLAMOROUS MYSTIQUE, SHARING ITS AURA YET STANDING APART WITH ITS OWN COMPELLING IDENTITY. IT PUSHES THE DNA OF THE ORIGINAL BLACK ORCHID INTO NEW TERRITORY. **EVOLVING HIDDEN FACETS OF THE** ORIGINAL'S OLFACTIVE STRUCTURE WITH EXTRAVAGANT INGREDIENTS TO REVEAL EVEN MORE BRILLIANCE, FEMININITY AND ATTRACTIVE FORCE IN VEI VET ORCHID, THE DARING AND DRAMATIC FLORAL SIGNATURE OF BLACK ORCHID IS THE INSPIRATION FOR A WARM AND **ENVELOPING FRAGRANCE** 

Original Price - 41.00€

27.47€