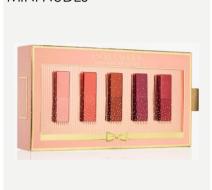

# MINI NUDES

PM8701 Mini New Year Reds

Set contains: Pure Colour Envy Sculpting Lipstick, 527

Tenacious, 1.2g Pure Colour Envy Sculpting Lipstick, 524

Peerless, 1.2g

Pure Colour Envy Sculpting Lipstick, 122

Naked Desire, 1.2g

Pure Colour Envy Sculpting Lipstick, 441 Rose

Tea, 1.2g

Pure Colour Envy Sculpting Lipstick, 150

Decadent, 1.2g

Original Price - 44.00€

29.50€

PayByLink Edition