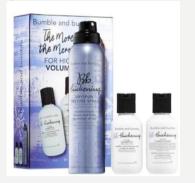

# **THICKENING**

# B378Y9 The more the merrier

Set contains:

Thickening Volume Shampoo, 60ml Thickening Volume Conditioner, Thickening Dry spun Texture Spray, Full Size, 150ml

Original Price - 33.00€ 22.15€