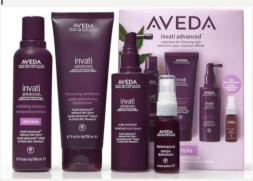

# INVATI

# AY0201 Aveda Invati Advanced™ System Set Rich

Invati Advanced<sup>TM</sup> is an innovative system that reduces hair loss due to breakage\* and instantly thickens the look of hair when applied once daily. Inspired by Ayurveda - the ancient healing art of India, this 94% naturally derived\*\* system, featuring an invigorating blend of Ayurvedic herbs, helps keep the hair you have longer.\* Our patented biofermented blend plus our Ayurvedic herb blend with ginseng and certified organic turmeric invigorates the scalp when massaged in, while certified organic amla instantly thickens the hair.

Original Price - 120.00€ 80.40€