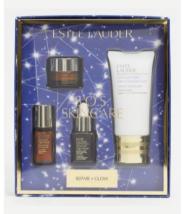

# S.O.S Skincare

# PMJM01 Estee Lauder SOS Skincare Repair + Glow Essentials Gift Set

Containing Advance Night Micro Cleansing Foam, Advance Night Repair Eye Cream, Intense Reset Concentrate, Advance Night Repair Serum

Original Price - <del>36.22€</del> **24.27€** 