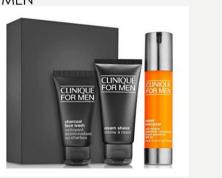

### KRXGY

For Men Super Energizer Anti-Fatigue Hydrating Concentrate SPF 25

Lightweight, non-sticky cream moisturizer that energizes skin with 12 hours of hydration and anti-fatigue power.

Set contains: For Men Super Energizer Anti-Fatigue Hydrating Concentrate SPF25, Cream Shaver, Charcoal fase wash.

Original Price - 41.00€

27.47€