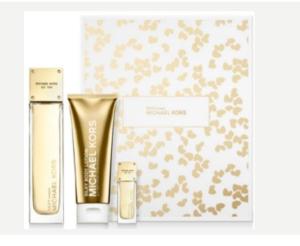

# 40MK01 Sexy Amber set Eau de Parfum 50ML

Sexy is as sexy does. We bottled the essence of sensual-chic in our Michael Kors Sexy Amber, a sumptuous, nuanced fragrance that exudes allure with your every turn. A single spritz conjures warm amber wrapped in sandalwood, layered with white flowers—no wonder you feel irresistible.

Original Price - 84.83€

56.84€

40ML01 Extreme blue Eau de Toilette 70ml

Masculine fragrance Michael Kors Extreme Blue for men Eau De Toilette exudes sleek and sensual freshness. Top notes of Bergamot, spicy Pink Pepper and invigorating Cardamom are joined by heart notes of Juniper, Cypress, nutty Sesame and herbaceous Sage, on a warm Ambrox, Musk and Patchouli base.