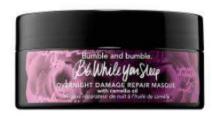

#### **REPAIR**

B2JE01 Save the Day Daytime Protective Repair Fluid

The rich (but lightweight) concentrate, infused with Camelia Oil and UV filters, repairs past wear-and-tear – and helps fortify against future damage. Wash with your favorite Bb.Shampoo and Conditioner. Work serum evenly through damp hair (daily), and don't rinse. Air-dry or blow-dry, and then use your usual Bb.Stylers. For around-the-clock repair, use Save the Day Overnight Damage Repair Masque once or twice a week, at bedtime.

Original Price - 42.86€

28.72€