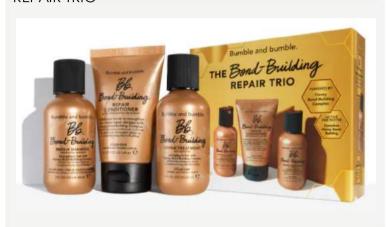

#### B3C401 The Bond-Building Repair Trio

Heat-styling enthusiast? Hair color chameleon? Instantly help repair damage with this powerful bond-building trio. New Bond-Building Repair Shampoo builds new bonds to strengthen hair while adding shine and improving elasticity. The Bond-Building Repair Conditioner also strengthens strands and instantly detangles, reduces frizz, and smoothes the cuticle for softness and shine. Last but not least, our Bond-Building Repair Treatment goes deep to help reverse the look of past damage as well as fortifying hair fibers to protect against future damage. All products are infused with our Honey Bond-Building Complex to build bonds and help repair the hair from the cortex to the cuticle (aka from the inside out). Color-safe.

Original Price - 35.00€ 23.45€

B2JC01 While You Sleep Damage Repair Masque.

The overnight masque infused with Evening Primrose helps repair past wear-and-tear – and fortify against future damage.

Original Price - 46,70€ 31.29€