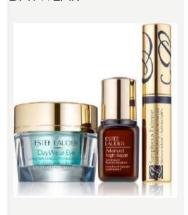

#### **DAYWEAR**

PATK01 DayWear Eye 15ml + Advanced Night Repair 15ml + Sumptuous Extreme Mascara 2.8ml

Feel the cool rush of hydration. This instant refresh for eyes is infused with Cucumber Extract and all the power of DayWear's Super Anti-Oxidant Complex to help keep eyes looking fresh.

Original Price – <del>30,00€</del>

20.10€