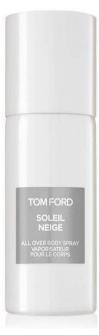

#### **SOLEIL NEIGE**

#### T7R201

Tom Ford Private Blend Soleil Neige All Over Body Spray 150ml

Private Blend Soleil Neige offers a crisp and refreshing white floral fragrance reminiscent of pure white snow and the shimmering rays of the sun. Bergamot and carrot seed create a cool and opening accord. The heart is founded with a floral creation of roses, jasmine and orange blossom. The base completes with a benzoin accord adorned with labdanum and vanilla.

Original Price - 65,00€ 48.75€