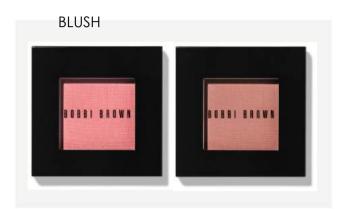

#### E4PE11 BOBBI BROWN BLUSH COLOR NECTAR & SLOPES

This Blush from Bobbi Brown has a soft formula that is easy to apply and gives a matte finish that lasts. The blush comes in a black folding box that can be used individually or together in palettes.

Original Price - 34,00€

22.78€