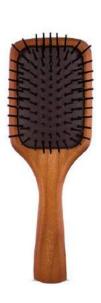

Original Price - 20.00€

13.40€

ATL301 Aveda wooden mini paddle brush

Professional paddle brush features extended bristles for easy detangling and reduces stress to hair and scalp during blow-drying and styling. Ideal for smoothing hair during blow-drying to create smooth, straight styles.

Original Price - 20.00€

13.40€

DARPHIN AVEDA