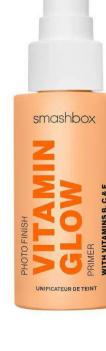

#### PRIMER

C56R01 PHOTO FINISH VITAMIN GLOW PRIMER WITH VITAMINS B, C & E FOR A HEALTHY GLOW

A makeup primer with a lightweight gel texture infused with a fresh citrus scent. Loaded with vitamins B, C, E, and antioxidants. This vitamin C primer gives a natural looking glow. Vegan and cruelty-free.

Original Price - 36.00€

24.12€