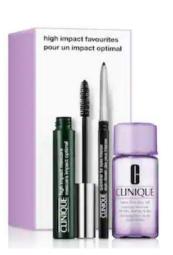

#### **MASCARA**

V287Y1 Clinique High Impact Favorites Makeup

Set contains:
High Impact™ Mascara in Black,
0.28oz/7ml
Take The Day Off™ Makeup
Remover For Lids, Lashes & Lips,
1oz/30ml
Quickliner™ For Eyes Intense in
Intense Black, 0.005oz/0.14g