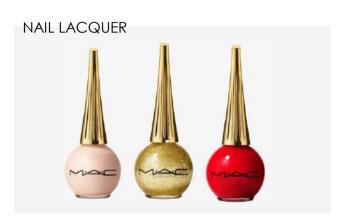

Original Price - <del>36,00€</del> **27.00€** 

SN14010 NAIL LACQUER

Creamy and long-lasting, more shades available.

Original Price - 19,50€ 13.07€

MW5K01 Prep + Prime Fix +

A lightweight water mist that gently soothes and refreshes skin and finishes makeup.