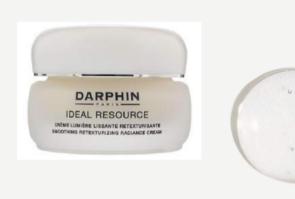

#### IDEAL **RESOURCE**

Ideal Resource Smoothing Retexturizing Radiance Cream 50ml

A moisturising rich cream designed to improve the texture of skin, smooth wrinkles and fine lines, and boost skin's radiance. Formulated without parabens. Non-comedogenic. Dermatologist tested. 87% of the total ingredients are from natural origins. To use: Apply a small amount to the face and neck. Massage in upward movements.

Original Price - 60.00€ 45.00€