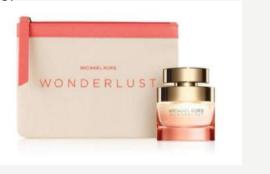

#### WONDERLUST

## Wonderlust EdP 50ml + Pouch Holiday Set

This is a favourite oriental scent for her, warm, powdery, rich and musky, perfect for the evening and winter months. Top notes of Italian Bergamot, Sicilian Mandarin, Almond Milk, Pink Pepper Heart notes of Jasmine Grandiflorum Absolute, Dianthus, Jasmine Sambac Absolute, Heliotrope Base notes of Cashmeran Wood, Benzoin Siam, Sandalwood Sri Lanka.

Original Price – 88.00€

58.96€

Glam Jasmine gives all the attention to Kors' beloved floral note, jasmine, while warm woods and sparkling citrus are present in the background. The fragrance, like the fashion statement, is overtly feminine, designed for women who love to be checked.

> Original Price - 88.00€ 58.96€