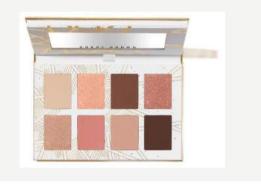

#### EYE SHADOW PALETTE

## ERJ8Y1 COBBLESTONE LANE EYE SHADOW PALETTE

Eight soft, shimmering shades to celebrate the season. Warm peach tones brighten and illuminate, rich browns, golds and nudes give dimension and depth. The packaging evokes the magic and energy of New York City during the holiday season, making it perfect for gift giving. This limited edition palette contains:- A Shell Eyeshadow- Sunrise Glow Shimmer Wash Eyeshadow- Cocoa Eyeshadow- Dusk Metallic Eyeshadow- Glow Struck Metallic Eyeshadow- Peach Dahlia Eyeshadow- A Petal Wash Eyeshadow- A Modern Mocha Eyeshadow.

Original Price - 41,00€ 27.47€