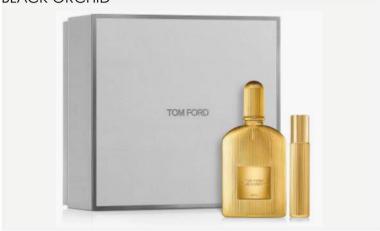

Original Price - 41.00€ 30.75€

TA0A01 Black Orchid Parfum 50ml Fragrance Gift Set

The most potent version of Black Orchid ever made, Black Orchid Parfum amplifies the iconic sensuality of the original. Its effect elevates the most elusive and darkest of flowers to powerfully seductive new heights – revealing a magnified signature of potent ylang-ylang flowers dipped in golden rum.

Original Price - 135,00€

101.25€