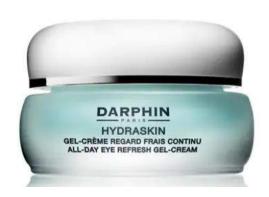

#### **HYDRASKIN**

DA4K01 HYDRASKIN - All-day Eye Refresh Gel-cream

The eyes are immediately fresh and sparkling, and full of life. This invigorating feather-light gel cream helps to hydrate, reduce the appearance of puffiness and reduce the signs of fatigue. Invigorating frozen water algae, salicornia herbacea and butterfly lavender infuse the eye area with refreshing hydration.

> Original Price -30.00€ 20.10€

BUMBLE & BUMBLE

• MICHAEL KORS • JO MALONE LONDON • TOO FACED