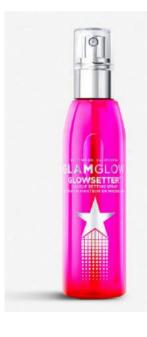

Original Price <del>39,00</del>€

26.13€

G07M01 GLOWSETTER™ make-up setting spray 28ml

Glamglow GLOWSETTER™ makeup setting spray Application: Hold bottle 6-8 inches away from face and mist evenly. Can be applied anytime, anywhere to refresh your glow. Top tip: Keep an extra bottle in the fridge for an ultra-energising makeup-fixing spritz.

> Original Price – 14,90€ 9.98€

12

DARPHIN AVEDA BUMBLE & BUMBLE MICHAEL KORS
 JO MALONE LONDON
 TOO FACED