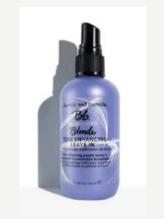

#### B3PY01 Illuminated Blonde Tone Enhancing Leave In

Hey, cool blonde. Illuminate your hue by neutralizing brass with this leave in purple toning spray. This lightweight formula helps enhance your tone, while adding hydration, reducing frizz, and smoothing your cuticle for soft, healthier-looking hair. It also provides heat protection up to 450°F

Original Price - <del>27.00€</del> 18.09€