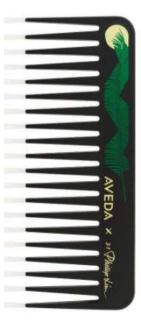

Original Price - 20.00€ 13.40€

**Detangling Comb** Limited-Edition Detangling Comb

Detangle hair using wide-tooth comb.

Original Price - 14,00€

9.38€