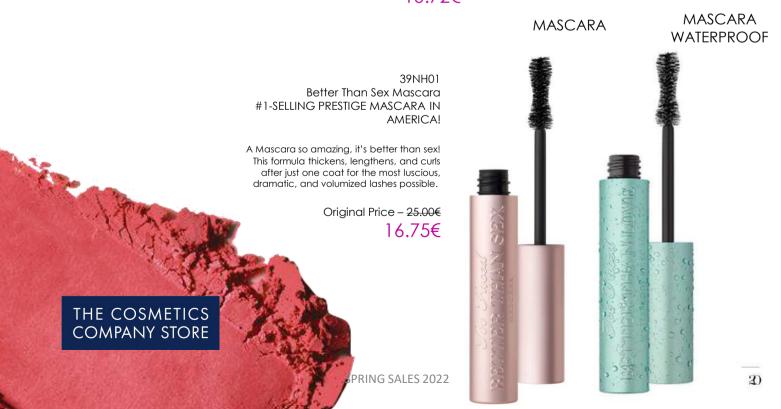

Original Price – <del>57,93€</del>

38.81€

**SPRING SALES 2022** 

Lash Multiplying Volume Mascara in Extreme

Lashes seem to multiply, magnify, grow to extremes. Sumptuous Extreme creates outrageous volume, lift and curves for an acious, false-lash effect. Eyes look brighter, wider, more seductive.

Original Price - <del>37.24€</del>

27.93€

Black

0119111011