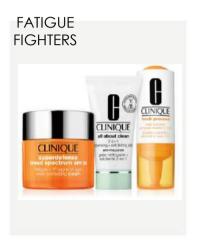

#### V1G801 Fatigue Fighters Set

#### Set contains:

Full-size Superdefense SPF 25 Fatigue + 1st Signs of Age Multi-Correcting Cream for Dry Combination Skin, 50 ml Full-size Clinique Fresh Pressed™ Daily Booster with Pure Vitamin C 10%, 8,5 ml All About Clean™ 2-in-1 Cleansing + Exfoliating Jelly, 30 ml

Original Price - 52,00€

34.84€

3 Step Introduction Kit Skin Type 2

It's easy with Clinique 3-Step Introduction Kit. Morning and night, cleanse, exfoliate and moisturise, just three minutes. Works gently, each step enhancing the next.