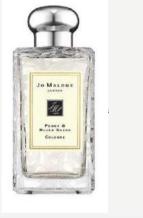

#### COLOGNE INTESNE

#### L9R201 Jasmin Sambac & Marigold Cologne 100ML

Serene fields of Arabian jasmine. The most precious jasmine there is. Pure white buds picked at sunrise. Fresh from the dew. Coveted gems of the colorful Indian flower market. Shining against dazzling marigolds and exotic ylang ylang. A beautiful contrast of floral wreaths. Entangled with rich benzoin resin. Wrapped by the warmth of vanilla and ginger. seductive. lush. Addictive

Original Price - 141.00€ 105.75€