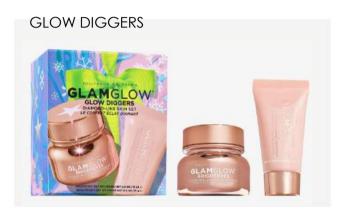

#### G1F8Y1 GLOW DIGGERS DIAMOND-LIKE SKIN SET

An illuminating duo. BRIGHTMUD™ is a dual-action exfoliating mask treatment that chemically and physically buffs away unwanted dead skin cells with lactic acid (AHA), salicylic acid (BHA) and microfine pumice to reveal bright, even glow instantly. BRIGHTEYES instantly brightens dark circles and reduces the visible signs of fatigue around the entire eye area for a super well-rested, glowing look.