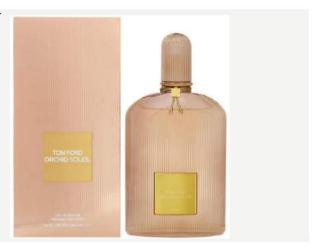

#### **ORCHID SOLEIL**

T48001 Tom Ford - Orchid Soleil EDP 100 ml

Orchid Soleil from Tom Ford is an introduction to the sunny side. The fragrance gives a vital and sensual nature power, where it catches the feeling of the seductive, warm and shiny naked skin, on the glamourous Tom Ford Woman. In Soleil the original Black Orchid accord gets illuminated of an aura of deftly worked tuben, mixed with the sensuality of the iconic flower, with crisp floral and spicy elements. The high concentration of salicylate compounds offer a spicy, metallic glint.

Original Price - 150.00€ 112.50€