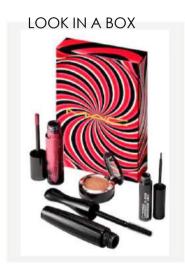

#### SMXLY1

Ace your Face Look in a Box: Neutral

#### Set contains:

Patent Paint Lip Lacquer in Lacquered Up Dazzleshadow Extreme in Couture Copper Liquidlast 24-Hour Waterproof Liner in Point Black In Extreme Dimension 3D Black Lash.

Original Price – 54,00€ 36.18€