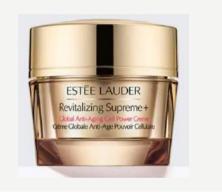

#### SUPREME +

RJ1801 Revitalizing Supreme+ Global Anti-Aging Cell Power Eye Balm 50ml

This richly nourishing, multi-action balm significantly improves visible firmness and elasticity around the eyes, reduces the look of lines, wrinkles, puffiness and dark circles.

Original Price - 97.95€

82.24€