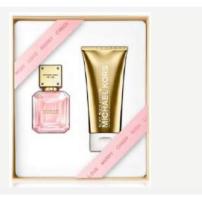

## Michael Kors Sparkling Blush Set

Radiant. Bright. Sensual. Michael Kors introduces Sparkling Blush, the new oriental floral and woody fragrance that is the modern expression of a woman who knows how to be in the spotlight. A fragrance with as many facets as a woman's spirit, reflecting brilliance and beauty. Sparkling Blush represents the rare beauty of a woman who is multidimensional, sassy and brilliant—the inner confidence that radiates outward.

Original Price - 60,00€

40.20€