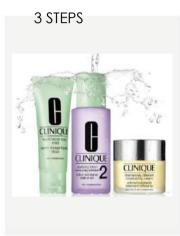

Original Price - 52,00€

34.84€

3 Step Introduction Kit Skin Type 2

It's easy with Clinique 3-Step Introduction Kit. Morning and night, cleanse, exfoliate and moisturise, just three minutes. Works gently, each step enhancing the next.

#### Set contains:

Liquid Face Wash, 50ml Clarifying Lotion, 100ml Dramatically Different Moisturising Cream, 30ml

Original Price - 37,24€

24.95€

6MNY16 Even Better Makeup SPF 15

Ideal of combination skin, Even Better offers medium-to-full coverage, blending beautifully into the skin and concealing pigmentation and imperfections for a flawless finish which lasts all day. Its mineral formulation is kind to skin and works to conceal hyperpigmentation and even out skin tone both instantly and progressively.