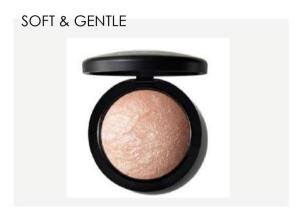

MT1329 MAC Soft & Gentle Highlighter

A luxurious, slow-baked, velvety, domed face powder with a radiant finish. Strategically highlight the top points of the face and blend all over for a sheer illuminating glow across the skin. Contains our complex of 77 minerals and vitamin E.

Original Price - <del>36,00€</del> **27.00€** 

SN14010 NAIL LACQUER

Creamy and long-lasting, more shades available.

Original Price - 19,50€ 13.07€

MW5K01 Prep + Prime Fix +

A lightweight water mist that gently soothes and refreshes skin and finishes makeup.