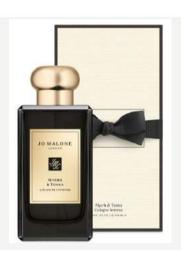

#### MYRH & TONKA

#### LF4J01 Myrrh & Tonka Cologne Intense

Rich, hand-harvested sap of the Namibian myrrh tree, mingling with the warm almond and lush vanilla notes of the tonka bean. Noble and intoxicating.

Original Price - 145,00€ 108.75€