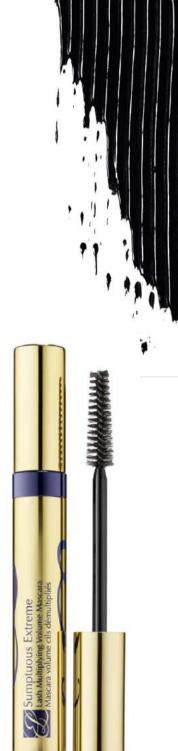

Original Price – <del>57,93€</del>

38.81€

**SPRING SALES 2022** 

Lash Multiplying Volume Mascara in Extreme

Lashes seem to multiply, magnify, grow to extremes. Sumptuous Extreme creates outrageous volume, lift and curves for an acious, false-lash effect. Eyes look brighter, wider, more seductive.

Original Price - <del>37.24€</del>

27.93€

Black

0119111011