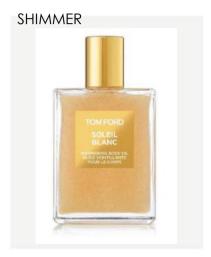

#### T8PY01 SOLEIL BLANC SHIMMERING BODY OIL 45ml

TOM FORD SHIMMERING BODY OIL CAPTURES THE SULTRY EFFECT OF SUN-KISSED SUMMER SKIN AND TEMPTS THE SENSES WITH A FRAGRANCE OF SCORCHING SENSUALITY. THIS SILKY AND LIGHTWEIGHT OIL ILLUMINATES THE SKIN WITH SHIMMERS OF GOLD AND PLATINUM LEAF. THE CAPTIVATING FRAGRANCE WRAPS A BOUQUET OF WHITE FLORALS IN A GOLDEN, AMBERSANDALWOOD EMBRACE AS TEMPTING AS A WHITE-SAND BEACH, AS IRRESISTIBLE AS THE PERFECT TAN.

Original Price - 41.00€ 30.75€

TA0A01 Black Orchid Parfum 50ml Fragrance Gift Set

The most potent version of Black Orchid ever made, Black Orchid Parfum amplifies the iconic sensuality of the original. Its effect elevates the most elusive and darkest of flowers to powerfully seductive new heights – revealing a magnified signature of potent ylang-ylang flowers dipped in golden rum.