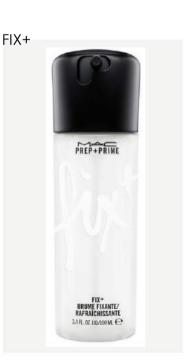

Original Price - <del>36,00€</del> **27.00€** 

SN14010 NAIL LACQUER

Creamy and long-lasting, more shades available.

Original Price - 19,50€ 13.07€

MW5K01 Prep + Prime Fix +

A lightweight water mist that gently soothes and refreshes skin and finishes makeup.

Original Price –  $21,00 \in$  15.75 $\in$ 