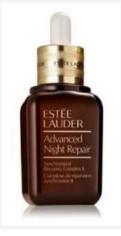

#### ADVANCED NIGHT REPAIR

YF4E011 Advanced Night Repair Synchronized Recovery Complex II 50ml

Powerful nighttime renewal for radiant, youthful-looking skin. Instantly adds radiance. Intensely hydrates. Advanced Night Repair significantly reduces the look of key signs of aging.

Original Price - 129,32€

86.64€