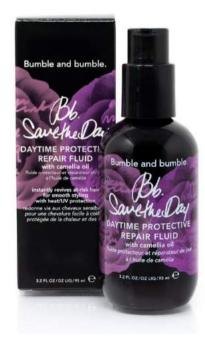

#### **REPAIR**

B2JE01 Save the Day Daytime Protective Repair Fluid

The rich (but lightweight) concentrate, infused with Camelia Oil and UV filters, repairs past wear-and-tear – and helps fortify against future damage. Wash with your favorite Bb.Shampoo and Conditioner. Work serum evenly through damp hair (daily), and don't rinse. Air-dry or blow-dry, and then use your usual Bb.Stylers. For around-the-clock repair, use Save the Day Overnight Damage Repair Masque once or twice a week, at bedtime.

Original Price - 42.86€

28.72€