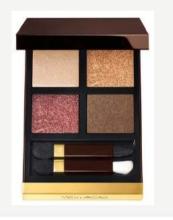

#### EYE COLOR QUAD

#### T6YM09 Tom Ford Eye Color Quad - Colour 30 Arabesque

The centrepiece of the Tom Ford Color Collection. Each Eye Color Quad is designed with four opulent complement shades that achieve multiple looks, from a bold, smoky eye, to a sexy slash of colour and everything in between. Formulated with advanced colour processes, the four luxurious finishes-sheer sparkle, satin, shimmer and matte-offer a spectrum of intensity and effects and deliver incredible shade fidelity and outstanding adhesion. Two custom applicators included.

Original Price - <del>79,00€</del> **59.25€** 