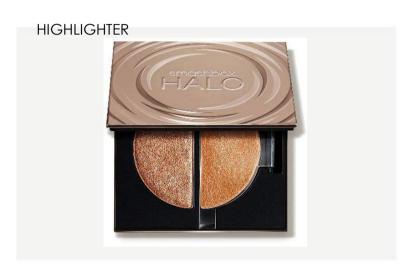

#### C5JT01 Smashbox Halo Glow Highlighter Duo

Apply to the high points of the face where the natural light hits Think cheekbones, Cupid's bow, the ridge of your nose and under and above your brow bone.

Original Price - 39.00€

26.13€