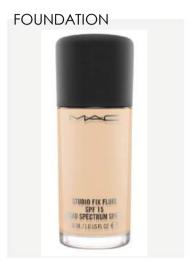

#### M6JC02 MAC Studio Fix Fluid SPF 15 Foundation (Various Shades)

Achieve the radiance and luminosity you have been searching for with the MAC Studio Fix Fluid SPF 15 Foundation. The powerful long-wearing formula offers an impressive 24 hours of coverage, allowing your flawless complexion to last as long as you do. The innovative oil-control component within the Mac foundation reduces the appearance of sweat and excess shine, maintaining a photo-ready, lit-from-within finish. The medium-to-full coverage offers a buildable element, allowing you total control over your finished aesthetic. Whether you want to achieve a natural, dewy look or a partyready poreless base, the Mac foundation will have you covered.

Original Price - 36,00€ 27.00€