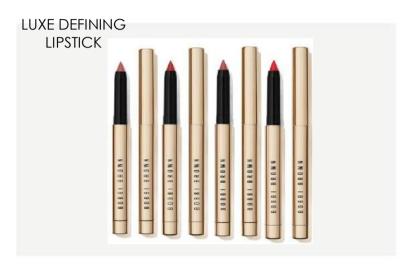

#### ENJ1020 Luxe Defining Lipstick, more shades available.

With the glide of a lipstick and precision of a pen, our new Luxe Defining Lipstick is designed for crisp definition, a smooth application, and all-day color. The creamy, long lasting formula glides on to deliver instant, high impact color, while the tapered bullet tip provides precision to allow for lip-accentuating definition.

Original Price - 39,00€ 26.13€