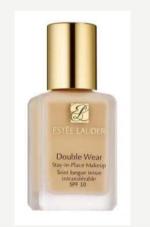

#### **DOUBLE WEAR**

1G5Y10 Double Wear Stay-in-Place Foundation

Wear confidence. Double Wear Makeup is the fresh matte foundation that looks flawless whatever comes your way. 24-hour wear. Oil-free. Controls oil all day. Sweat-, heat- and humidity-resistant. Lifeproof, waterproof foundation. 24-hour color true.

Original Price - 50.69€

38.02€

THE COSMETICS COMPANY STORE