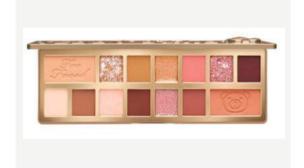

#### 3E4G01 Teddy Bare Bare It All Eye Shadow Palette

Cuddle up with these warm, luxurious colors and slip into the sexiest version of yourself with shadows inspired by cuddles from your softest Teddy Bear. These sensual shades were formulated to feel smooth and buttery against your skin while they deliver high-impact seductive color for looks that range from bare-ly there to pawsitively sexy.