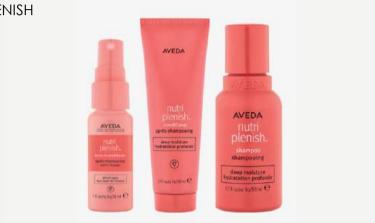

#### NUTRI **PLENISH**

#### AY4T01 NUTRIPLENISH DEEP DISCOVERY SET

Superfood-infused hydration with omega-5-rich pomegranate oil Discover lush, visibly healthier hair. Deeply replenish and restore with rich, decadent fruit butters.

The Deep Moisture collection contains 50% more butters compared to the Light Moisture collection and is designed for medium to thick and highly textured hair and those who seek richer, creamier formulas since they feel their hair can never be hydrated enough.

Original Price - 20.00€ 13.40€

**Detangling Comb** Limited-Edition Detangling Comb

Detangle hair using wide-tooth comb.

Original Price - 14,00€

9.38€