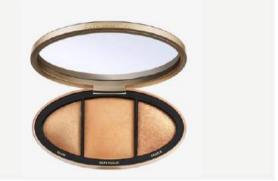

#### 3C8001 BORN THIS WAY TURN UP THE LIGHT HIGHLIGHTING PALETTE

Add dimension, heighten features and radiance - with this complexion-enhancing highlighter palette designed to emphasize the inner radiance of any skin tone. This baked trio scatters and refracts light, creating a perfectly illuminated complexion wherever you are.

Original Price - 41,00€ 27.47€