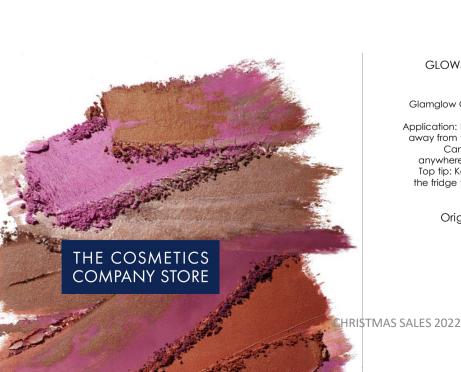

#### **GLOWSETTER**

G07801 GLOWSETTER™ make-up setting spray 28ml

Glamglow GLOWSETTERTM makeup setting spray Application: Hold bottle 6-8 inches away from face and mist evenly. Can be applied anytime, anywhere to refresh your glow. Top tip: Keep an extra bottle in the fridge for an ultra-energising makeup-fixing spritz.

Original Price - <del>29.90€</del> 20.03€

12

DARPHIN • AVEDA • BUMBLE & BUMBLE • JO MALONE LONDON • TOO FACED . AERIN • LA MER