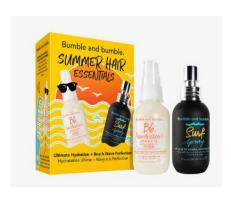

#### BY6C01 Summer hair set

Thanks to our two summer favorites, you'll get soft, hydrating beachy waves that are also protected from the sun. First, spray our best-selling Hairdresser's Invisible Oil Heat/UV Protective Primer to hydrate hair and protect it from the drying effects of the sun. Next, give your hair volume and texture with the surf spray for beachy waves.

Original Price - 19.90€

13.33€