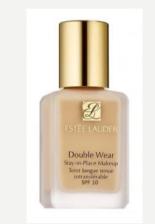

#### DOUBLE WEAR

1G5Y10 Double Wear Stay-in-Place Foundation

Wear confidence. Double Wear Makeup is the fresh matte foundation that looks flawless whatever comes your way. 24-hour wear. Oil-free. Controls oil all day. Sweat-, heat- and humidity-resistant. Lifeproof, waterproof foundation. 24-hour color true.

Original Price - 57.00€

42.75€

THE COSMETICS COMPANY STORE