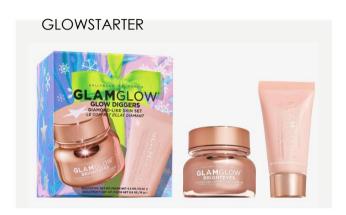

#### YOUGHT FLEX SET

G1FAY1
The Youth flex set

Keep your skin looking young and radiant with The Youth Flex skincare kit by GLAMGLOW, featuring a skin-purging treatment, anti-ageing serum and deep-quenching cream.

#### Set contains:

YOUTHMUD® Glow Stimulating Treatment 50ml YOUTHPOTION™ Rejuvenating Peptide Serum 10ml YOUTHCREAM™ Rejuvenating Power Peptide Moisturiser 15ml

Original Price <del>59.00€</del>

39.53€

G06201 Supermud clearing treatment 50g