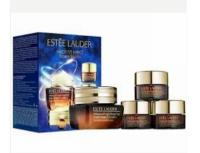

#### MAYOR EYE

#### PWE401

3-piece set including a Full-Size New Advanced Night Repair Eye Supercharged Gel-Creme, plus our #1 face serum.

Supercharge your eyes tonight. Discover these high-performance formulas to visibly repair, hydrate and reignite your radiance. Diminishes the look of lines. Plumps and hydrates. Lightweight, fastabsorbing texture.

Original Price – <del>68.28</del>

45.75€

CC CREME