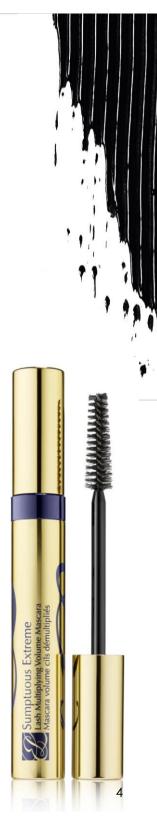

Original Price - 58.00€

38.86€

Lashes seem to multiply, magnify, grow to extremes. Sumptuous Extreme creates outrageous volume, lift and curves for an acious, false-lash effect. Eyes look brighter, wider, more seductive.

Original Price - 37.24€

27.93€