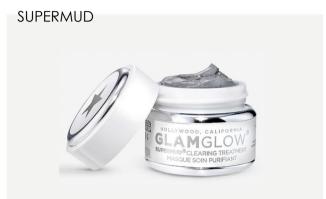

#### Set contains:

YOUTHMUD® Glow Stimulating Treatment 50ml YOUTHPOTION™ Rejuvenating Peptide Serum 10ml YOUTHCREAM™ Rejuvenating Power Peptide Moisturiser 15ml

Original Price <del>59.00€</del>

39.53€

G06201 Supermud clearing treatment 50g

Loved by both men and women, the SUPERMUD Clearing Treatment from the beauty influencers favourite GLAMGLOW is designed to refresh your complexion. Mattifying and pore-refining, this dense mask helps to draw out dirt, oil, congestion and impurities using Activated-X charcoal. Working as a spot treatment too, this innovative formula fights your everyday aggressors for a cleansed and revitalised look

Original Price 35.90€

24.06€