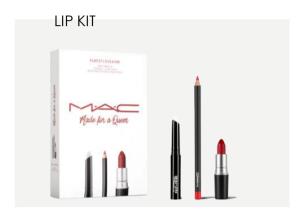

#### NX5G01 Purest love ever

Classic must-have lip kit. Includes a colorless lipstick primer that lightly hydrates, smoothes and refines, a lipstick designed to contour, outline or fill in, and a rich and creamy formula lipstick with high color payoff in a matte finish dull.

Original Price - 40.00€ 26.80€

NX5H01 Bare to love

Set contains: Prep+Prime Lip Lip Pencil Soar Matte Lipstick Mehr.

Original Price - 40.00€ 26.80€