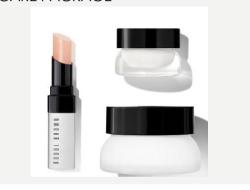

#### ADVANCED NIGHT REPAIR

PG5001 Advanced Night Repair Synchronized Recovery Complex II 50ml

Powerful nighttime renewal for radiant, youthful-looking skin. Instantly adds radiance. Intensely hydrates. Advanced Night Repair significantly reduces the look of key signs of aging.

Original Price - 140.00€

93.80€