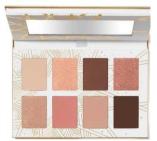

#### EYE SHADOW PALETTE

ERJ8Y1 Cobblestone lane eve shadow palette

Create illuminating eye looks for the festive season with Bobbi Brown's Cobblestone Lane Eye Shadow Palette. The limitededition eight-pan eyeshadow palette stars a collection of soft-toshimmering shades, perfect for adding depth and dimension to your look.

> Original Price - 41.00€ 27.47€

THE COSMETICS **COMPANY STORE CHRISTMAS SALES 2022** 

17