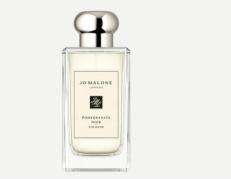

#### **COLOGNE**

#### L10G01 Pomgranate noir 100ml

Daring sensuality, encapsulated in scent. Ruby-rich juices of exotic pomegranate, sparked with pink pepper and Casablanca lily. Warmed by temptingly-smoky guaiacwood and patchouliDaring sensuality, encapsulated in scent. Ruby-rich juices of exotic pomegranate, sparked with pink pepper and Casablanca lily. Warmed by temptingly-smoky guaiacwood and patchouli.

Original Price - <del>129.00€</del> **96.75€** 