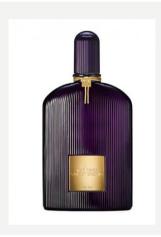

#### **VELVET ORCHID**

T1X501 Tom Ford – Velvet Orchid 100 ml

Tom Ford Velvet Orchid Eau de Parfum Spray enters a world of glamorous mysticism and unfolds sensuous grandeur and seductive power. It is an Oriental floral fragrance with cool freshness, honey and rum and dramatic floral petals that both challenges and caresses with a luminous warmth.

Original Price - <del>175.00€</del> 131.25€

SET

T9R01 Date Look set

Set contains: Lipstick Eye shadow Mascara Eye pencil Original Price – <del>178.00€</del>

133.50€