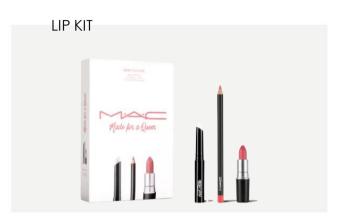

#### NX5G01 Purest love ever

Classic must-have lip kit. Includes a colorless lipstick primer that lightly hydrates, smoothes and refines, a lipstick designed to contour, outline or fill in, and a rich and creamy formula lipstick with high color payoff in a matte finish dull.

Original Price - 40.00€ 26.80€

NX5H01 Bare to love

Set contains: Prep+Prime Lip Lip Pencil Soar Matte Lipstick Mehr.

Original Price - 40.00€ 26.80€