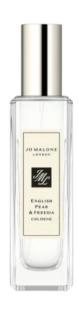

#### COLOGNE

LFCG01 English Pear & Freesia 30ml

The essence of autumn. The sensuous freshness of just-ripe pears is wrapped in a bouquet of white freesias, and mellowed by amber, patchouli and woods. Luscious and golden.

Original Price - 58.00€

43.50€