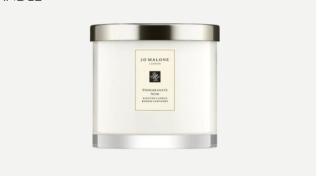

#### **CANDLE**

#### L36101

Pomegranate noir Deluxe Candle

Enliven the atmosphere with a warm and sensual glow. Juicy pomegranate and smoky Guaiac wood carried on the warm evening air. Crafted in the English countryside in a signature glass design. Burn time approx. 90 hours. Lid included. Wax height 8cm, width 11.6cm.

Original Price - 159.00€

119.25€