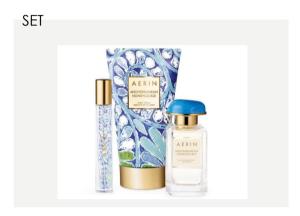

#### PYMA01 Mediterranean Honey Set

Be transported to the sun-drenched Mediterranean Sea with its azure waters time and again thanks to Mediterranean Honeysuckle by AERIN. Immerse yourself in lush flowers, shimmering beaches and clear waters, from the south of France to the Amalfi Coast. The fragrance is as magical and elegant as its inspiration. It conquers your senses from the first moment and takes you to the Mediterranean, an unbeatable destination.

Original Price - 86.50€ 57.95€