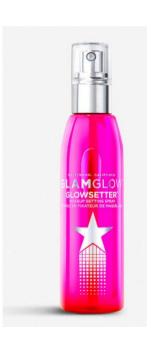

#### **GLOWSETTER**

G07801 GLOWSETTER™ make-up setting spray 28ml

Glamglow GLOWSETTERTM makeup setting spray Application: Hold bottle 6-8 inches away from face and mist evenly. Can be applied anytime, anywhere to refresh your glow. Top tip: Keep an extra bottle in the fridge for an ultra-energising makeup-fixing spritz.