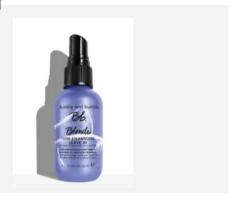

#### B3PY01 Blonde leave in treatment 125ml

Illuminate your hue by neutralizing brass with this leave in purple toning spray. This lightweight formula helps enhance your tone, while adding hydration, reducing frizz, and smoothing your cuticle for soft, healthier-looking hair. It also provides heat protection up to 450°F Original Price − 30.00€

20.10€