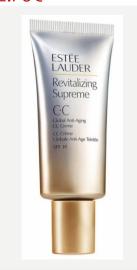

#### YJ5201 REVITALIZING SUPREME CC CREME SPF10

This Global Anti Aging Revitalizing Supreme CC Creme SPF10 is the key to firmer, smoother, radiant-looking skin.

Lightweight in texture, this nourishing, oilfree, multi-action moisturizer with broadspectrum SPF 10 helps unlock your skin's youth potential. See your skin spring back with new bounce and radiant vitality.

Original Price - 75.50€

56.62€