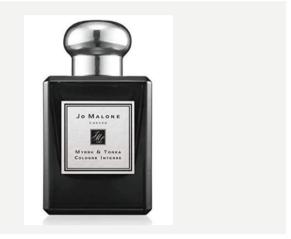

#### MYRH & TONKA

#### LF4J01

Myrrh & Tonka Cologne Intense

Rich, hand-harvested sap of the Namibian myrrh tree, mingling with the warm almond and lush vanilla notes of the tonka bean. Noble and intoxicating.

Original Price - 117.00€

87.75€