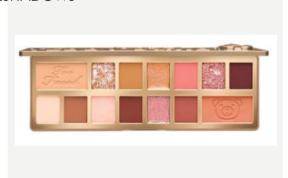

#### 3E4G01 Teddy Bare Bare It All Eye Shadow Palette

Cuddle up with these warm, luxurious colors and slip into the sexiest version of yourself with shadows inspired by cuddles from your softest Teddy Bear. These sensual shades were formulated to feel smooth and buttery against your skin while they deliver high-impact seductive color for looks that range from bare-ly there to pawsitively sexy.

Original Price - 43.00€