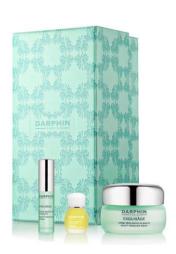

#### **EXQUISAGE SET**

DCC3Y2 Exquisage set

Set contains:

Exquisage face cream, 50 ml Exquisage Facial Serum, 5 ml Jasmine Aromatic treatment for mature skin, 4 ml

Original Price -86.00€

57.62€

DARPHIN

AVEDA