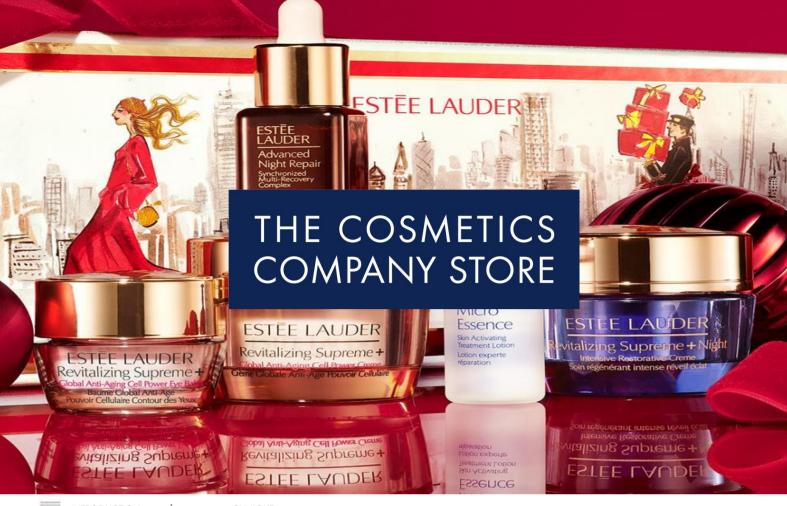

#### ADVANCED NIGHT REPAIR

PG5001 Advanced Night Repair Synchronized Recovery Complex II 50ml

Powerful nighttime renewal for radiant, youthful-looking skin. Instantly adds radiance. Intensely hydrates. Advanced Night Repair significantly reduces the look of key signs of aging.

Original Price - 140.00€

93.80€

#### SUPREME +

PTY801 Revitalizing Supreme+ Bright Power Soft Crème

With this deeply hydrating, lightweight, next-level moisturizer, skin looks alive with improved clarity and a more youthful look. Powered by our 99% naturally derived Beautyberry Extract and Vitamin C. Dark spots appear improved. Skin looks more even-

Original Price - 33.00€

22.11€