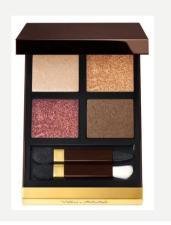

#### T6YM09 Tom Ford Eye Color Quad - Colour 30 Arabesque

The centrepiece of the Tom Ford Color Collection. Each Eye Color Quad is designed with four opulent complement shades that achieve multiple looks, from a bold, smoky eye, to a sexy slash of colour and everything in between. Formulated with advanced colour processes, the four luxurious finishes-sheer sparkle, satin, shimmer and matte-offer a spectrum of intensity and effects and deliver incredible shade fidelity and outstanding adhesion. Two custom applicators included.

Original Price - <del>79.00€</del> **59.25€** 