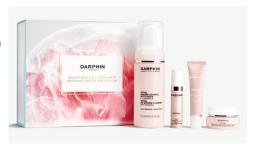

#### SOOTHING RESCUE

DCH101 Soothing rescue collection

The alliance of four essential products to gently cleanse, soothe, bring moisture to sensitive skin while reducing eye area puffiness and protecting it from environmental aggressions.

#### Set contains:

Intral Air Mousse Cleanser with Chamomile -

Intral Rescue Super Concentrate - 7ml Intral De-Puffing Anti-Oxidant Eye Cream - 15ml Intral Active Stabilizing Lotion - 15ml.

Original Price - 83.00€

55.61€