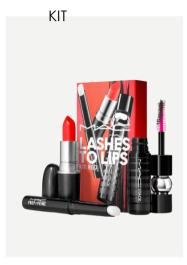

#### ST5W01 Lashes to lips kit neutral

Show off your lashes and lips with a bestselling trio made to spotlight your look in under five minutes.

Set contains: mini M·A·CStack Mascara Prep + Prime Lip Matte Lipstick in Neutral shade.