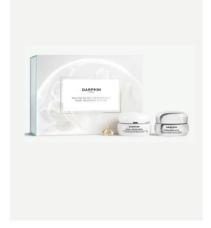

#### SOOTHING RESCUE

DCH101 Soothing rescue collection

The alliance of four essential products to gently cleanse, soothe, bring moisture to sensitive skin while reducing eye area puffiness and protecting it from environmental aggressions.

#### Set contains:

Intral Air Mousse Cleanser with Chamomile -

Intral Rescue Super Concentrate - 7ml Intral De-Puffing Anti-Oxidant Eye Cream - 15ml Intral Active Stabilizing Lotion - 15ml.

Original Price - 83.00€

55.61€