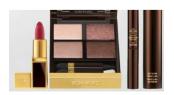

Original Price - <del>175.00€</del> 131.25€

SET

T9R01 Date Look set

Set contains: Lipstick Eye shadow Mascara Eye pencil Original Price – <del>178.00€</del>

133.50€