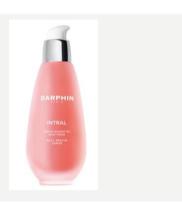

#### **INTRAL SERUM**

#### DAX701 Intral Serum 75ml

A replenishing, revitalising blend of skin-loving goodness, Darphin's lightweight serum works to promote a more even tone across your complexion. Incredibly lightweight, it sinks deeply into your complexion, offering rapid action without any unwanted sticky residues. Whether you're suffering from irritation or redness, the formula boasts high-performance benefits that encourage a drastically healthier-looking surface.

Original Price - 106.00€

71.02€