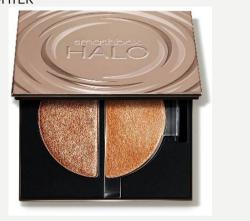

#### C5JT01

Smashbox Halo Glow Highlighter Duo

Apply to the high points of the face where the natural light hits Think cheekbones, Cupid's bow, the ridge of your nose and under and above your brow bone.

Original Price - 39.00€

26.13€