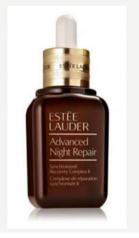

#### ADVANCED NIGHT REPAIR

PG5001 Advanced Night Repair Synchronized Recovery Complex II 50ml

Powerful nighttime renewal for radiant, youthful-looking skin. Instantly adds radiance. Intensely hydrates. Advanced Night Repair significantly reduces the look of key signs of aging.

Original Price - 140.00€

93.80€