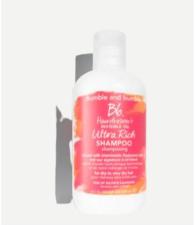

#### B3W001 Hio ultra rich shampoo 250ml

This creamy, ultra-rich shampoo is the oasis of moisture that dry hair craves. Enhanced with skincare-grade biomimetic Hyaluronic Acid, Kalahari Melon Seed Oil, and our signature 6-oil blend, it gently cleanses and helps nourish even the driest hair from scalp to ends. When used with Ultra Rich Conditioner, it provides up to 48 hours of hydration and 72 hours of high-humidity protection and frizz reduction. Formulated for all hair types and textures, and free of sulfate cleansers.

Original Price - 32.00€

21.44€