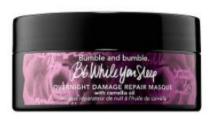

Original Price - 36.50€

24.45€

B2JC01 While You Sleep Damage Repair Masque.

The overnight masque infused with Evening Primrose helps repair past wear-and-tear – and fortify against future damage.

Original Price - 49.00€

32.83€