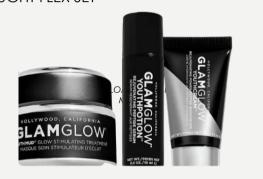

#### YOUGHT FLEX SET

G1FAY1
The Youth flex set

Keep your skin looking young and radiant with The Youth Flex skincare kit by GLAMGLOW, featuring a skin-purging treatment, anti-ageing serum and deep-quenching cream.

#### Set contains:

YOUTHMUD® Glow Stimulating Treatment 50ml YOUTHPOTION™ Rejuvenating Peptide Serum 10ml YOUTHCREAM™ Rejuvenating Power Peptide Moisturiser 15ml

Original Price <del>59.00€</del>

39.53€

G06201 Supermud clearing treatment 50g