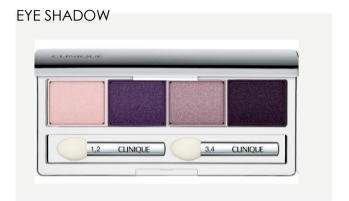

#### **EYE SHADOW**

PHHT04 PC envy luxe eyeshadow quad 04 Desert Dunes

The ultimate self-expression for eyes that reveal every emotion. Vibrant shades. Rich multi-finishes. Luxe combinations that flatter everyone. Each palette features four luxe powder shadows, rich in pigment and plush in texture. The expert color pairings of flattering neutrals, unexpected accent shades and multi finishes—Sparkle, Satin and Matte in each compact—work beautifully together. The shades enhance your eye color and your skintone and build easily from a soft color wash for day to more emphasis for night.

Original Price - 58.00€

38.86€

Lashes seem to multiply, magnify, grow to extremes. Sumptuous Extreme creates outrageous volume, lift and curves for an acious, false-lash effect. Eyes look brighter, wider, more seductive.