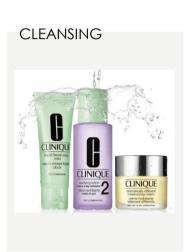

#### V3KJ01 Cleansing Refresher Set

quickly, gently and effectively rinses away impurities, dirt, excess sebum, long-lasting makeup and sunscreen. Formula gently sweeps away roughness and flakes, paving the way for moisture and smoother makeup application

#### Set contains:

All About Clean™ Rinse-Off Foaming Cleanser, 150 ml 7-Day Scrub Cream Rinse-Off Formula, 30 ml ake The Day Off<sup>TM</sup> Makeup Remover For Lids, Lashes & Lips, 50 ml

Original Price - 29.48€

19.75€