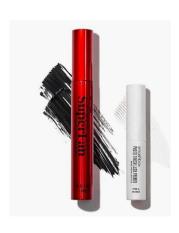

#### MAYOR EYE

#### PWE401

3-piece set including a Full-Size New Advanced Night Repair Eye Supercharged Gel-Creme, plus our #1 face serum.

Supercharge your eyes tonight. Discover these high-performance formulas to visibly repair, hydrate and reignite your radiance. Diminishes the look of lines. Plumps and hydrates. Lightweight, fastabsorbing texture.

Original Price – <del>68.28</del>

45.75€

CC CREME