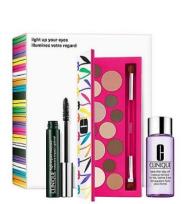

#### EYE MAKEUP

V3NC01 Light up your eyes

Clinique Light Up Your Eyes 3 Piece Set. A bright, pretty set for color and care featuring an eyeshadow palette, mascara and makeup

Original Price - 75.00

50.25€

BUMBLE & BUMBLE • JO MALONE LONDON • TOO FACED **AERIN** DARPHIN AVEDA LA MER