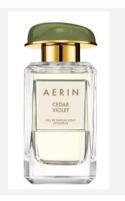

#### GRH701 Cedar Violet 100ml

Cedar Violet is an ode to the wide-open wilderness of the Adirondacks, where forests cover mountain peaks and valleys in every direction, and the crisp air invigorates the body and spirit. This woody floral fragrance has a luminescent quality, connecting to nature through bright top notes of lush green Violet Leaf and sweet Muguet. At its heart, Golden Gardenia and Jasmine leave an uplifting, playful impression, while the earthy richness of Amber, Sandalwood, and Virginia Cedarwood provide a sensuous base. This fragrance comes in beautiful packaging created by watercolor artist Helen Dealtry, which perfectly captures the color palette and mood of the Adirondacks.

Original Price - <del>157.00€</del> 105.19€