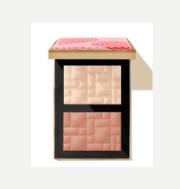

#### **BRONZE**

E3TJ01 Bronze shimmer brick with face blender

This powder imparts sparkling glow for cheeks

Original Price - 55.00€ 36.85€