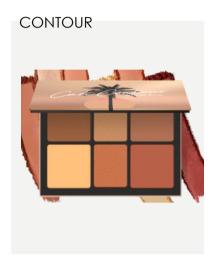

#### C70N01 Cali Contour medium dark

A six-shade contour kit with highlighter, bronzer and blush to add dimension and glow. This all-in-one kit includes versatile shades that create a natural, versatile look.

Original Price - 39.90€ 26.73€